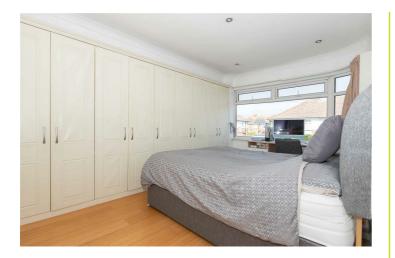

## Bedroom One 13'11" into bay x 8'11" (4.26 into bay x 2.74)

Double glazed window. Down lights. Coving. Radiator. One wall fitted with wardrobes with hanging space and shelves. Dimmer switch. Laid wood effect flooring.

#### Bedroom Tuo 10'11" x 8'11" (3.35 x 2.74)

Coving. Down lights. Double glazed window with view of rear garden. Radiator. Wardrobes with hanging and shelves. Laid wood effect flooring.