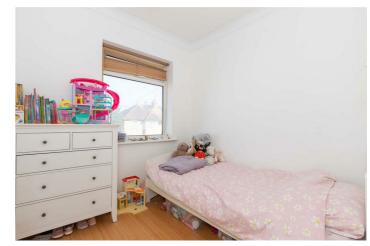

#### Bedroom Three 7'8" x 7'3" (2.34 x 2.23)

Radiator. Double glazed window. Coving. Dimmer switch. Laid wood effect flooring.