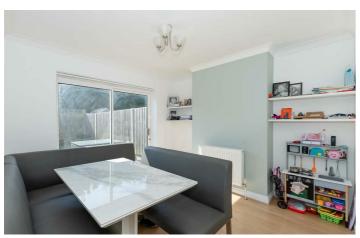

#### Dining Room 10'11" x 10'4" (3.35 x 3.17)

Double glazed patio doors with southerly aspect. Laid wood effect flooring. Radiator. Coving.