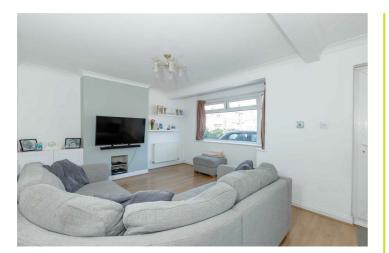

#### Living Room

Double glazed window to side. Radiator. Wood effect laid flooring. Double bay glazed window to front. Further two radiators. Understairs storage cupboard. Coving. dimmer switch. Wall mounted Hive heating controls. Door to: