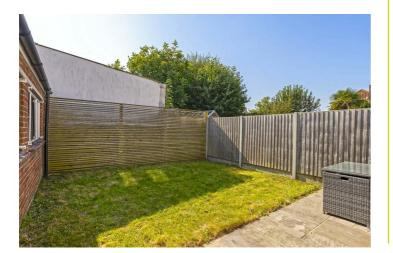

#### Rear Garden

South facing fence enclosed garden with a lawn area and slate effect patio.