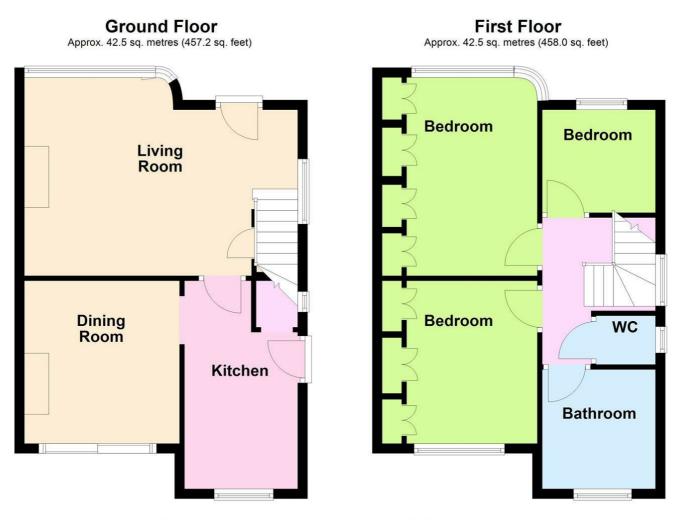

### Accommodation

UPVC double glazed front door leading to:

#### Living Room

Double glazed window to side. Radiator. Wood effect laid flooring. Double bay glazed window to front. Further two radiators. Understairs storage cupboard. Coving. dimmer switch. Wall mounted Hive heating controls. Door to:

#### Kitchen 13'11" x 7'4" (4.26 x 2.26)

Range of white fronted base and wall units. Lined oak wood effect working surfaces incorporating a stainless steel sink with mixer tap. Space and plumbing for washing machine. Space for undercounter fridge/freezer. Fitted electric oven. Four ring hob with extractor fan over. Wall mounted Vaillant boiler. Tiled splashbacks. Double glazed window with view of rear garden. recess storage area with double glazed window. Double glazed UPVC door to side access.

#### Dining Room 10'11" x 10'4" (3.35 x 3.17)

Double glazed patio doors with southerly aspect. Laid wood effect flooring. Radiator. Coving.

#### First Floor landing

Stairs leading up. Double glazed window. Loft hatch with insulated loft. Radiator.

## Bedroom One 13'11" into bay x 8'11" (4.26 into bay x 2.74)

Double glazed window. Down lights. Coving. Radiator. One wall fitted with wardrobes with hanging space and shelves. Dimmer switch. Laid wood effect flooring.

#### Bedroom Tuo 10'11" x 8'11" (3.35 x 2.74)

Coving. Down lights. Double glazed window with view of rear garden. Radiator. Wardrobes with hanging and shelves. Laid wood effect flooring.

#### Bedroom Three 7'8" x 7'3" (2.34 x 2.23)

Radiator. Double glazed window. Coving. Dimmer switch. Laid wood effect flooring.

#### Separate WC

Low level flush WC. Half tiled walls. Paneled ceiling. Down lights. Frosted double glazed window.

#### Bathroom

Panel enclosed bath with handles, mixer tap and separate shower attachment. Bain set in a vanity unit with mixer tap. Fitted corner shower with Triton shower and sliding door. Tiled walls. frosted double glazed window. Heated towel rail.

Total area: approx. 85.0 sq. metres (915.2 sq. feet)

The information provided about this property does not constitute or form any part of an offer or contract, nor may it be regarded as representations. All interested parties must verify accuracy and your solicitor must verify tenure/lease information, fixtures and fittings and, where the property has been extended/converted, planning/building regulation consents. All dimensions are approximate and quoted for guidance only as are floor plans which are not to scale and their accuracy cannot be confirmed. References to appliances and/or services does not imply that they are necessarily in working order or fit for the purpose.