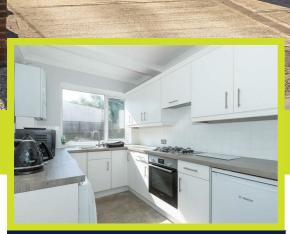

#### Kitchen 13'11" x 7'4" (4.26 x 2.26)

Range of white fronted base and wall units. Lined oak wood effect working surfaces incorporating a stainless steel sink with mixer tap. Space and plumbing for washing machine. Space for undercounter fridge/freezer. Fitted electric oven. Four ring hob with extractor fan over. Wall mounted Vaillant boiler. Tiled splashbacks. Double glazed window with view of rear garden. recess storage area with double glazed window. Double glazed UPVC door to side access.