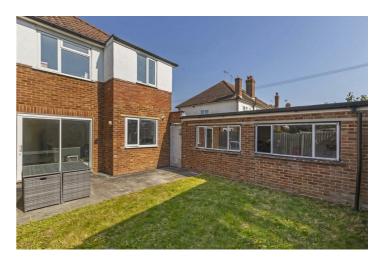

#### Rear Garden

South facing fence enclosed garden with a lawn area and slate effect patio.

#### Driveway

Ample off-road parking. Leading to carport and gaarge