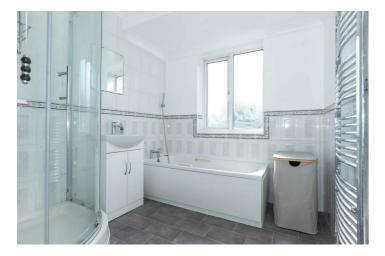

#### Bathroom

Panel enclosed bath with handles, mixer tap and separate shower attachment. Bain set in a vanity unit with mixer tap. Fitted corner shower with Triton shower and sliding door. Tiled walls. frosted double glazed window. Heated towel rail.