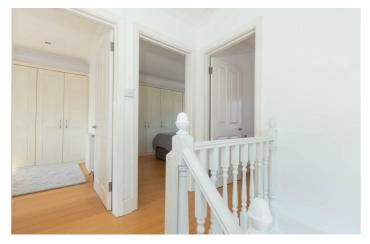

#### First Floor landing

Stairs leading up. Double glazed window. Loft hatch with insulated loft. Radiator.