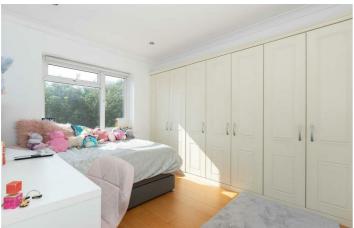

## Bedroom One 13'11" into bay x 8'11" (4.26 into bay x 2.74)

Double glazed window. Down lights. Coving. Radiator. One wall fitted with wardrobes with hanging space and shelves. Dimmer switch. Laid wood effect flooring.

#### Bedroom Tuo 10'11" x 8'11" (3.35 x 2.74)

Coving. Down lights. Double glazed window with view of rear garden. Radiator. Wardrobes with hanging and shelves. Laid wood effect flooring.