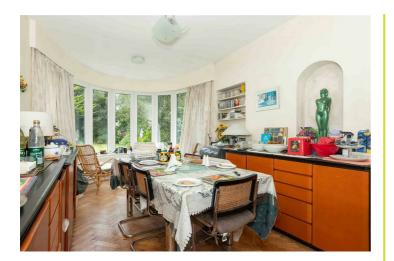

Dining Room 18'10" x 9'10" (5.75 x 3.02)

Double glazed bay window. Radiator. Double glazed door to west facing garden.