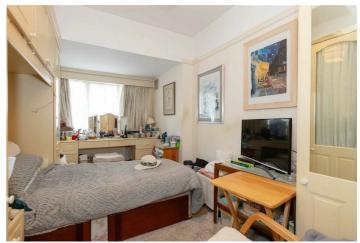

# Bedroom Three 13'6" x 12'0" (4.14 x 3.67)

Picture rail. Fitted wardrobes and storage cupboards. Double glazed bay window. Radiator. Wash hand basin set into a vanity unit below.

# Bedroom Four 12'0" x 11'6" (3.66 x 3.51)

Picture rail. Fitted wardrobes and storage cupboards. Double glazed bay window. Radiator. Wash hand basin inset into a vanity unit. Feature fireplace.

# Bedroom Five 14'8" x 8'0" (4.48 x 2.45)

Picture rail. Fitted wardrobes and storage cupboards. Double glazed bay window. Radiator. Wash hand basin set into a vanity unit below.