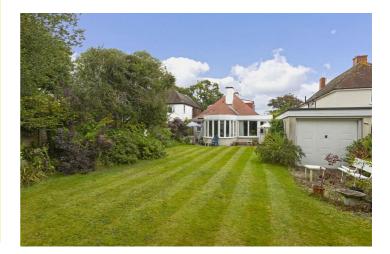

#### Garden

Beautiful west facing garden with a lawn area secluded by mature trees and bushes. A bespoke patio area ideal for seating and leading to a timber built shed to the rear.

Dining Room 18'10" x 9'10" (5.75 x 3.02)

Double glazed bay window. Radiator. Double glazed door to west facing garden.