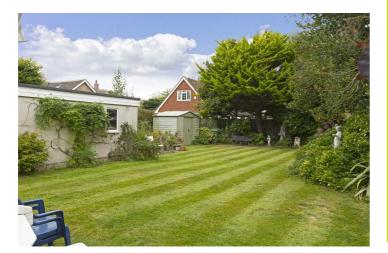

#### Garden

Beautiful west facing garden with a lawn area secluded by mature trees and bushes. A bespoke patio area ideal for seating and leading to a timber built shed to the rear.

#### Driveway

Brick paved car hardstanding driveway offering ample offroad parking and a beautiful front lawn area with mature trees and shrubs.