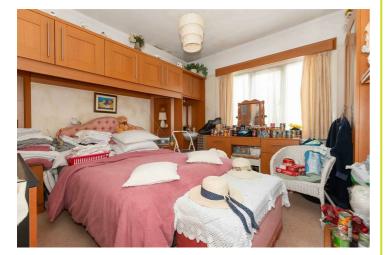

# Bedroom Three 13'6" x 12'0" (4.14 x 3.67)

Picture rail. Fitted wardrobes and storage cupboards. Double glazed bay window. Radiator. Wash hand basin set into a vanity unit below.

# Bedroom Four 12'0" x 11'6" (3.66 x 3.51)

Picture rail. Fitted wardrobes and storage cupboards. Double glazed bay window. Radiator. Wash hand basin inset into a vanity unit. Feature fireplace.

# Bedroom Five 14'8" x 8'0" (4.48 x 2.45)

Picture rail. Fitted wardrobes and storage cupboards. Double glazed bay window. Radiator. Wash hand basin set into a vanity unit below.