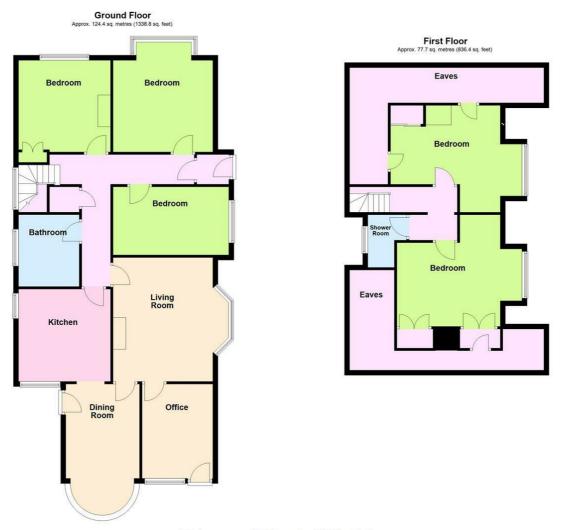

# Accommodation

#### Entrance

Double glazed door. Lobby area. Door leading to:

Entrance Hallway Radiator. Picture rail. Wall panelling. Understairs storage.

Living Room 15'7" x 14'11" (4.76 x 4.57) Double glazed bay window. Feature fireplace. Picture rail.

Office 11'11" x 8'8" (3.64 x 2.66) Radiator. Picture rail. Double glazed window and door to garden.

# Kitchen 18'10" x 9'10" (5.75 x 3.02)

Wall, base and drawer units. Integrated split level oven. Five ring gas hob with an integrated extractor above. Integrated dishwasher. Dual aspect double glazed windows. Breakfast bar. One and a half bowl basin and drainer with mixer tap. Tiled splashback. Vaillant boiler.

Dining Room 18'10" x 9'10" (5.75 x 3.02)

Double glazed bay window. Radiator. Double glazed door to west facing garden.

# Bedroom Three 13'6" x 12'0" (4.14 x 3.67)

Picture rail. Fitted wardrobes and storage cupboards. Double glazed bay window. Radiator. Wash hand basin set into a vanity unit below.

# Bedroom Four 12'0" x 11'6" (3.66 x 3.51)

Picture rail. Fitted wardrobes and storage cupboards. Double glazed bay window. Radiator. Wash hand basin inset into a vanity unit. Feature fireplace.

# Bedroom Five 14'8" x 8'0" (4.48 x 2.45)

Picture rail. Fitted wardrobes and storage cupboards. Double glazed bay window. Radiator. Wash hand basin set into a vanity unit below.

#### Bathroom

Double glazed frosted window. Heated towel rail. Wash hand basin set into a vanity unit below. Corner bath with a shower screen and fitted shower above. Tiled walls. Low level flush WC and a bidet.

#### Landing

Double glazed window. Loft hatch.

Bedroom One 16'0" x 13'5" (4.90 x 4.10) Double glazed bay window. Eaves storage. Radiator.

Bedroom Two 15'10" x 10'3" (4.85 x 3.14) Double glazed bay window. Eaves storage. Radiator.

#### Shower Room

Fitted corner shower with multifunctional shower unit. Low level flush WC. Wash hand basin set into a vanity unit below. Tiled walls. Dual aspect double glazed frosted windows. Heated towel rail.

#### Garage

Up and over door.

30 Guildbourne Centre, Worthing, West Sussex, BN11 1LZ T: 01903 331247 E: info@robertluff.co.uk www.robertluff.co.uk

30 Guildbourne Centre, Worthing, West Sussex, BN11 1LZ T: 01903 331247 E: info@robertluff.co.uk www.robertluff.co.uk