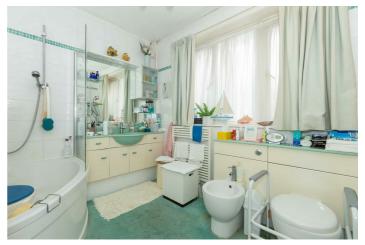

#### Bathroom

Double glazed frosted window. Heated towel rail. Wash hand basin set into a vanity unit below. Corner bath with a shower screen and fitted shower above. Tiled walls. Low level flush WC and a bidet.

#### Shower Room

Fitted corner shower with multifunctional shower unit. Low level flush WC. Wash hand basin set into a vanity unit below. Tiled walls. Dual aspect double glazed frosted windows. Heated towel rail.