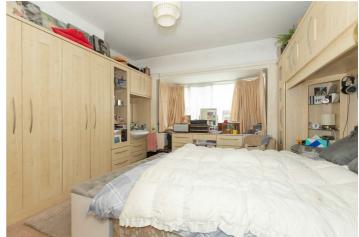

#### Landing

Double glazed window. Loft hatch.

Bedroom One 16'0" x 13'5" (4.90 x 4.10) Double glazed bay window. Eaves storage. Radiator.

Bedroom Two 15'10" x 10'3" (4.85 x 3.14) Double glazed bay window. Eaves storage. Radiator.