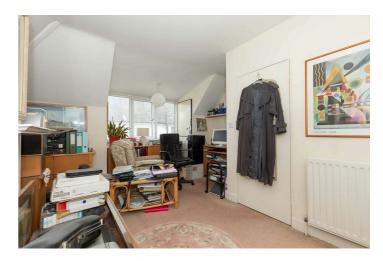

Office 11'11" x 8'8" (3.64 x 2.66) Radiator. Picture rail. Double glazed window and door to garden.