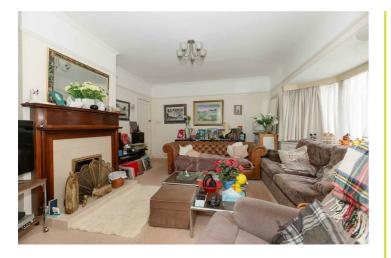

#### Entrance

Double glazed door. Lobby area. Door leading to:

Entrance Hallway Radiator. Picture rail. Wall panelling. Understairs storage.

Living Room 15'7" x 14'11" (4.76 x 4.57) Double glazed bay window. Feature fireplace. Picture rail.