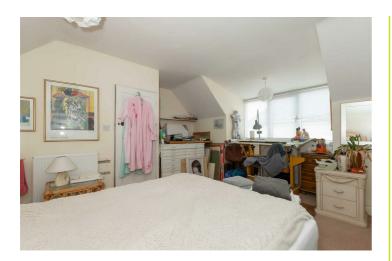

#### Landing

Double glazed window. Loft hatch.

Bedroom One 16'0" x 13'5" (4.90 x 4.10) Double glazed bay window. Eaves storage. Radiator.

Bedroom Two 15'10" x 10'3" (4.85 x 3.14) Double glazed bay window. Eaves storage. Radiator.