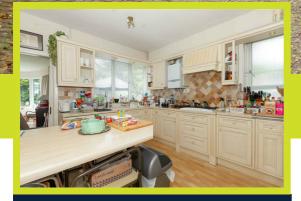

# Kitchen 18'10" x 9'10" (5.75 x 3.02)

Wall, base and drawer units. Integrated split level oven. Five ring gas hob with an integrated extractor above. Integrated dishwasher. Dual aspect double glazed windows. Breakfast bar. One and a half bowl basin and drainer with mixer tap. Tiled splashback. Vaillant boiler.