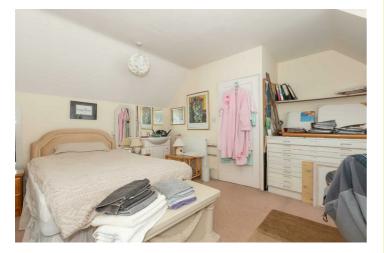

#### Landing

Double glazed window. Loft hatch.

Bedroom One 16'0" x 13'5" (4.90 x 4.10) Double glazed bay window. Eaves storage. Radiator.

Bedroom Two 15'10" x 10'3" (4.85 x 3.14) Double glazed bay window. Eaves storage. Radiator.