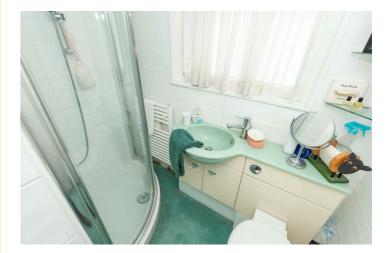

#### Shower Room

Fitted corner shower with multifunctional shower unit. Low level flush WC. Wash hand basin set into a vanity unit below. Tiled walls. Dual aspect double glazed frosted windows. Heated towel rail.