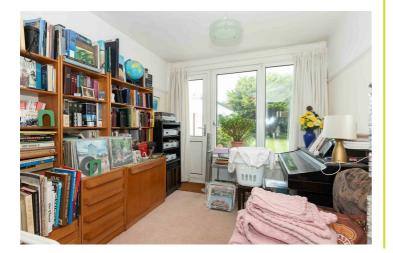

Office 11'11" x 8'8" (3.64 x 2.66) Radiator. Picture rail. Double glazed window and door to garden.