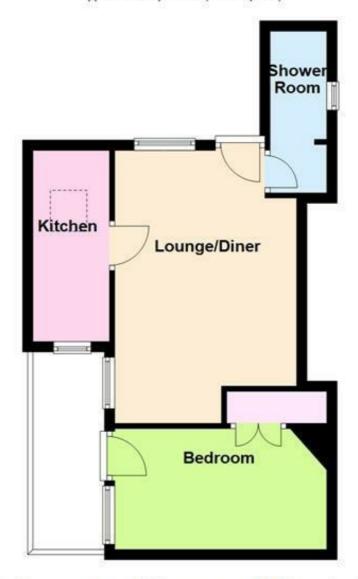

#### **Accommodation**

# Lounge/Diner 17'2" x 13'1" (5.24 x 4.00)

Radiators. Dual aspect double glazed windows and front door.

# Kitchen 11'10" x 4'6" (3.61 x 1.38)

Tiled splashback. Wall, drawer, and base units. Integrated oven and four ring electric hob. Basin and drainer. Double glazed window and velux window. Space for washing machine and fridge/freezer. Worcester combo boiler with wall mounted thermostat. Spotlights.

# Bedrooom 13'3" x 7'7" (4.05 x 2.33)

Double glazed window and door to courtyard. Built-in wardrobe. Radiator.

#### Shower Room

Fitted shower cubicle with wall mounted shower and controls. Back to wall WC. Wall mounted heated towel rail. Wash hand basin inset into a vanity unit below. Double glazed frosted window.

#### Courtyard Garden

Wall enclosed courtyard garden with astro turf floor.

Floor Plan Approx. 38.2 sq. metres (410.8 sq. feet)

Total area: approx. 38.2 sq. metres (410.8 sq. feet)

The information provided about this property does not constitute or form any part of an offer or contract, nor may it be regarded as representations. All interested parties must verify accuracy and your solicitor must verify tenure/lease information, fixtures and fittings and, where the property has been extended/converted, planning/building regulation consents. All dimensions are approximate and quoted for guidance only as are floor plans which are not to scale and their accuracy cannot be confirmed. References to appliances and/or services does not imply that they are necessarily in working order or fit for the purpose.