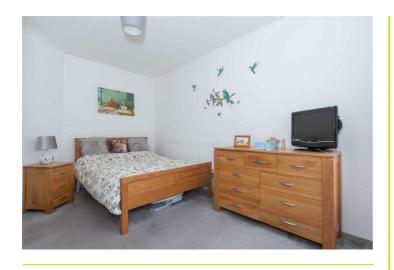

# Bedrooom 13'3" x 7'7" (4.05 x 2.33)

Double glazed window and door to courtyard. Built-in wardrobe. Radiator.