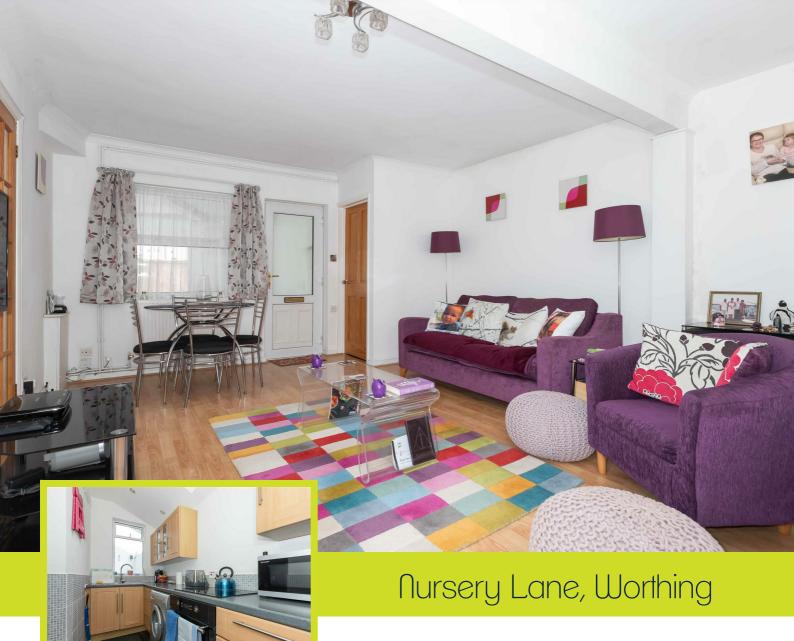

#### \*\*\*BUY TO LET INVESTORS ONLY.\*\*\*

We are delighted to offer this well-presented ground-floor flat ideally situated in this favoured central location just yards from the town centre shops and restaurants and with the beach, bus routes, parks, schools, and the mainline station all nearby, making this the perfect investment opportunity. Accommodation comprises a kitchen, a spacious lounge/diner, a double bedroom, and a shower room. Other benefits include the freehold to the whole building, with the upstairs flat having 63 years remaining on the lease, unallocated off-road parking, a courtyard garden, and a tenant in there for three years on an AST agreement paying £800 per calendar month.

# Lounge/Diner 17'2" x 13'1" (5.24 x 4.00)

Radiators. Dual aspect double glazed windows and front door.

# Kitchen 11'10" x 4'6" (3.61 x 1.38)

Tiled splashback. Wall, drawer, and base units. Integrated oven and four ring electric hob. Basin and drainer. Double glazed window and velux window. Space for washing machine and fridge/freezer. Worcester combo boiler with wall mounted thermostat. Spotlights.