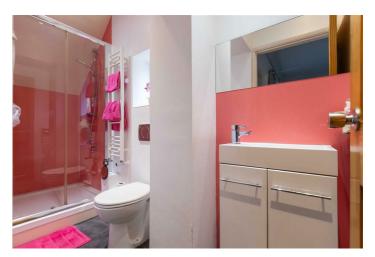

#### Shower Room

Fitted shower cubicle with wall mounted shower and controls. Back to wall WC. Wall mounted heated towel rail. Wash hand basin inset into a vanity unit below. Double glazed frosted window.