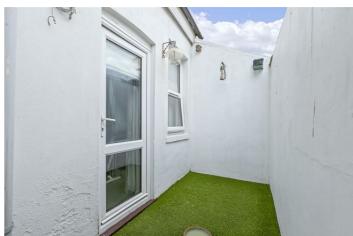

#### Courtyard Garden

Wall enclosed courtyard garden with astro turf floor.

Floor Plan Approx. 38.2 sq. metres (410.8 sq. feet)

Total area: approx. 38.2 sq. metres (410.8 sq. feet)

The information provided about this property does not constitute or form any part of an offer or contract, nor may it be regarded as representations. All interested parties must verify accuracy and your solicitor must verify tenure/lease information, fixtures and fittings and, where the property has been extended/converted, planning/building regulation consents. All dimensions are approximate and quoted for guidance only as are floor plans which are not to scale and their accuracy cannot be confirmed. References to appliances and/or services does not imply that they are necessarily in working order or fit for the purpose.