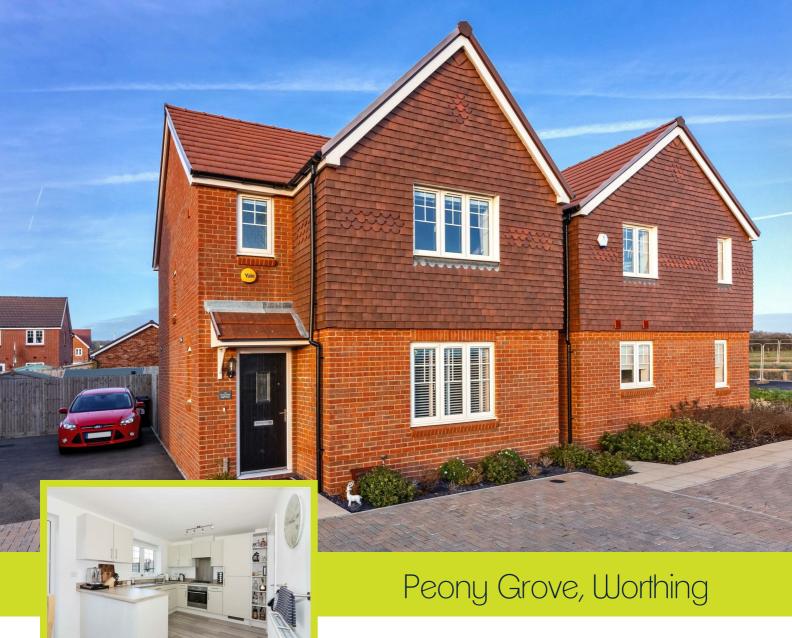

£1,750

- Three Bedroom Detached House
- · En-Suite to primary
- Landscaped Garden
- · Well presented throughout
- Further family bathroom

- · Drive to side
- · Kitchen/Diner
- EPC B
- Highly sought after development
- Viewing Essential

ROBERT LUFF & CO are pleased to OFFER FOR RENT this beautifully presented THREE BEDROOM DETACHED HOUSE house located on a popular NEW DEVELOPMENT in Worthing.

The property benefits from generously sized bedrooms PRIMARY WITH EN-SUITE, a lounge and a KITCHEN  $\prime$  DINING ROOM WITH MODERN FITTED APPLIANCES and a SEPARATE UTILITY ROOM.

The property is positioned on a quieter part of the site with LANDSCAPED GARDEN TO REAR

There is a PRIVATE DRIVE TO SIDE and downstairs W.C.

VIEWING ESSENTIAL.

AVAILABLE END OF APRIL / BEGINNING OF MAY 2023.

# Kitchen/Diner 18'1" x 9'4" (5.52 x 2.85)

Measurements to include built in units. Matching range of floor and wall units with inset one and half bowl stainless steel sink with mixer tap over, integrated full size fridge, dishwasher and oven with four point gas hob and extractor over, radiator, full height double glazed double French doors to garden, double glazed window to rear. laminate flooring, access to utility room.