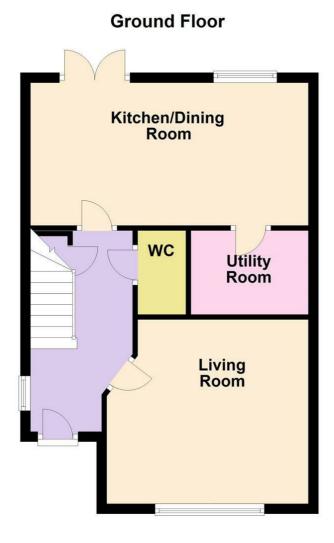

# **Accommodation**

### III C

Low-level w.c, pedestal wash hand basin, radiator, part tiled walls, laminate flooring, extractor fan.

# Kitchen/Diner 18'1" x 9'4" (5.52 x 2.85)

Measurements to include built in units. Matching range of floor and wall units with inset one and half bowl stainless steel sink with mixer tap over, integrated full size fridge, dishwasher and oven with four point gas hob and extractor over, radiator, full height double glazed double French doors to garden, double glazed window to rear. laminate flooring, access to utility room.

# Utility Room 7'8" x 5'5" (2.34 x 1.67)

Wall mounted combi boiler, integrated washing machine, space and plumbing for tumble dryer, fridge/freezer, w.c, radiator, extractor fan, laminate flooring.