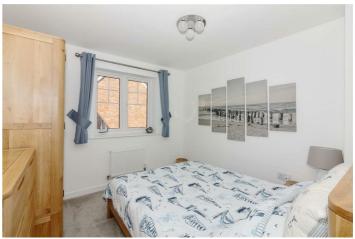

## Bedroom one 12'11" x 10'9" (3.94 x 3.30)

Double glazed window to front, radiator.

### Bedroom Two 9'7" x 9'5" (2.94 x 2.88)

Double glazed window to rear, radiator.

# Bedroom Three 9'5" x 8'2" (2.88 x 2.50)

Double glazed window to rear, radiator.