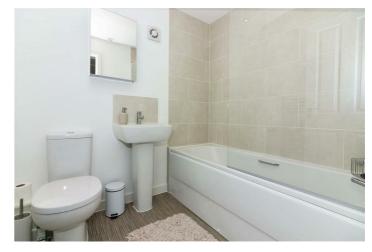

### **Bathroom**

White bathroom suite, pedestal wash hand basin, low-level w.c, PVC panelled bath with shower screen, thermostatic shower and mixer tap over,part filed walls, laminate flooring, double glazed obscured window to rear