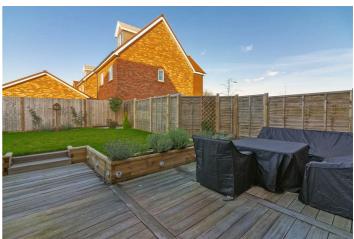

# Rear Garden

Mainly laid to lawn, yellow Balau decking area, garden shed, fenced surround, side access gate.