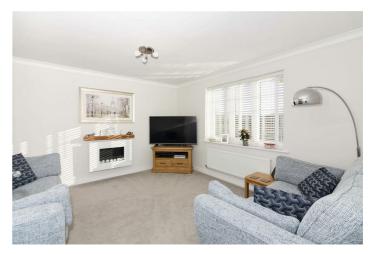

# Lounge 12'1" x 10'3" (3.70 x 3.14)

Feature bio-ethinal fireplace with active fire, radiator, large double glazed window to front.