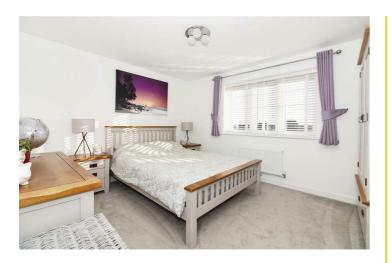

## Bedroom one 12'11" x 10'9" (3.94 x 3.30)

Double glazed window to front, radiator.

# En-suite

Low-level w.c, pedestal wash hand basin with mixer tap over, shower cubical with glass screen and thermostatic shower over, heated towel rail, obscured double glazed window to front, laminate flooring.