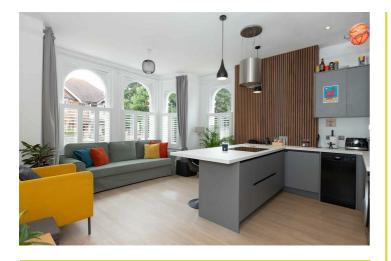

We are delighted to offer to the market this beautifully presented and modern onebedroom ground-floor flat in the popular Poets Area of Worthing, close to town centre shops, schools, parks, the seafront, restaurants, bus routes and the mainline station. Accommodation comprises of one double bedroom, an open-plan kitchen/lounge/diner, and a modern family shower room. Further benefits include a small private garden, off-road parking and being CHAIN FREE.

## Kicthen/Lounge/Diner 17'3" into bay x 14'9" (5.28 into bay x 4.51)

Double glazed sash bay windows to front and side with fitted shutters. Night storage heaters. TV and phone point. Modern fitted kitchen with a range of wall and base units. Space for fridge/freezer. Integrated induction hob. Space for washing machine and dishwasher. Cooker hood over breakfast bar. Integrated electric oven. Toll top working surfaces incorporating a one and a half bowl sink/drainer.