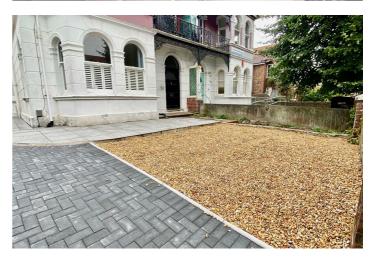

#### Garden Area

Fence enclosed paved garden area that is ideal for seating.

#### Off-Road Parking

Space for one vehicle.

30 Guildbourne Centre, Worthing, West Sussex, BN11 1LZ T: 01903 331247 E: info@robertluff.co.uk www.robertluff.co.uk

Total area: approx. 41.1 sq. metres (442.8 sq. feet)