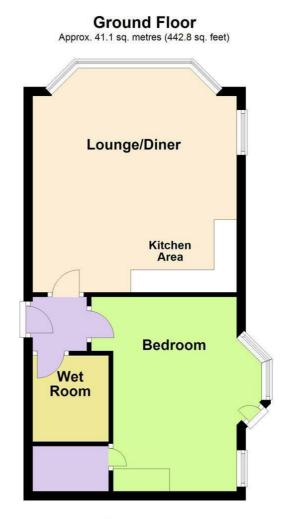

### Accommodation

Communal entrance leading to front door. Door to entrance hallway.

## Kicthen/Lounge/Diner 17'3" into bay x 14'9" (5.28 into bay x 4.51)

Double glazed sash bay windows to front and side with fitted shutters. Night storage heaters. TV and phone point. Modern fitted kitchen with a range of wall and base units. Space for fridge/freezer. Integrated induction hob. Space for washing machine and dishwasher. Cooker hood over breakfast bar. Integrated electric oven. Toll top working surfaces incorporating a one and a half bowl sink/drainer.

#### Bedroom 14'3" x 12'9" (4.35 x 3.90)

Double glazed sash half bay window to side with fitted shutters. Private entrance. Large storage cupboard with water tank. Electric radiator.

#### Shower Room

Modern fitted shower room. Electric towel radiator. Shower cubicle. Part tiled walls. Back lit mirror. Wash hand basin and dual button low level flush WC set in a vanity unit. Tiled floor. Extractor fan.

#### Off-Road Parking

Space for one vehicle.

30 Guildbourne Centre, Worthing, West Sussex, BN11 1LZ T: 01903 331247 E: info@robertluff.co.uk www.robertluff.co.uk

Total area: approx. 41.1 sq. metres (442.8 sq. feet)