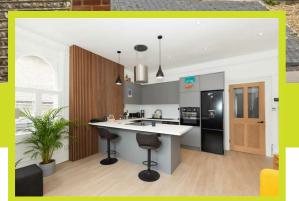

We are delighted to offer to the market this beautifully presented and modern onebedroom ground-floor flat in the popular Poets Area of Worthing, close to town centre shops, schools, parks, the seafront, restaurants, bus routes and the mainline station. Accommodation comprises of one double bedroom, an open-plan kitchen/lounge/diner, and a modern family shower room. Further benefits include a small private garden, off-road parking and being CHAIN FREE.

## Kicthen/Lounge/Diner 17'3" into bay x 14'9" (5.28 into bay x 4.51)

Double glazed sash bay windows to front and side with fitted shutters. Night storage heaters. TV and phone point. Modern fitted kitchen with a range of wall and base units. Space for fridge/freezer. Integrated induction hob. Space for washing machine and dishwasher. Cooker hood over breakfast bar. Integrated electric oven. Toll top working surfaces incorporating a one and a half bowl sink/drainer.