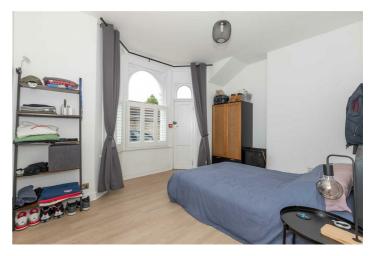

#### Bedroom 14'3" x 12'9" (4.35 x 3.90)

Double glazed sash half bay window to side with fitted shutters. Private entrance. Large storage cupboard with water tank. Electric radiator.