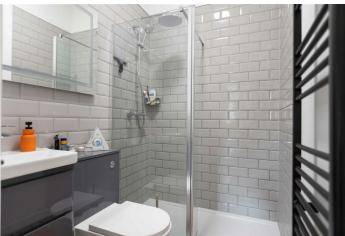

#### Shower Room

Modern fitted shower room. Electric towel radiator. Shower cubicle. Part tiled walls. Back lit mirror. Wash hand basin and dual button low level flush WC set in a vanity unit. Tiled floor. Extractor fan.