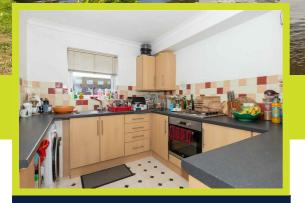

## Kitchen 9'9" x 9' (2.97m x 2.74m)

Newly painted walls, range of wall and base units, built in electric oven/hob, double glazed window with lovely views over the lake.