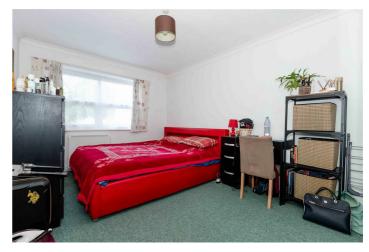

# Bedroom One 15'5" x 9'8" (4.70m x 2.95m)

Night storage heater, double glazed window, newly repainted walls.

Bedroom Two 11'4" x 10'6" (3.45m x 3.20m) Night storage heater, double glazed window, newly

painted walls.