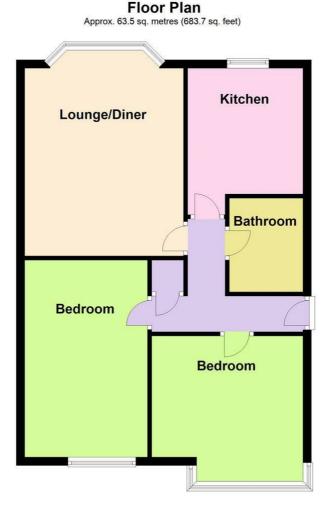

# Accommodation

Entrance Hallway Cupboard with hot water cylinder, entryphone.

Lounge/Diner 14'9" x 12'4" (4.50m x 3.76m)

Raised double glazed bay window with lovely views over the lake, night storage heater.

## Kitchen 9'9" x 9' (2.97m x 2.74m)

Newly painted walls, range of wall and base units, built in electric oven/hob, double glazed window with lovely views over the lake.

# Bedroom One 15'5" x 9'8" (4.70m x 2.95m)

Night storage heater, double glazed window, newly repainted walls.

Bedroom Two 11'4" x 10'6" (3.45m x 3.20m) Night storage heater, double glazed window, newly

painted walls.

#### Bathroom

Newly painted walls, bath with electric shower over, wash hand basin, W.C, extractor, medicine cabinet.

Total area: approx. 63.5 sq. metres (683.7 sq. feet)

The information provided about this property does not constitute or form any part of an offer or contract, nor may it be regarded as representations. All interested parties must verify accuracy and your solicitor must verify tenure/lease information, fixtures and fittings and, where the property has been extended/converted, planning/building regulation consents. All dimensions are approximate and quoted for guidance only as are floor plans which are not to scale and their accuracy cannot be confirmed. References to appliances and/or services does not imply that they are necessarily in working order or fit for the purpose.