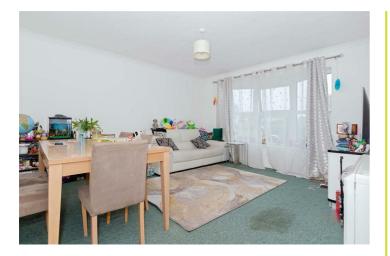

# Accommodation

Entrance Hallway Cupboard with hot water cylinder, entryphone.

Lounge/Diner 14'9" x 12'4" (4.50m x 3.76m)

Raised double glazed bay window with lovely views over the lake, night storage heater.