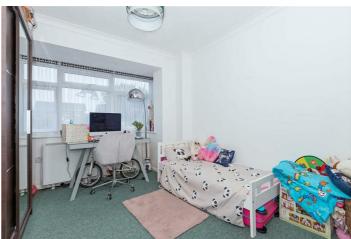

# Bedroom One 15'5" x 9'8" (4.70m x 2.95m)

Night storage heater, double glazed window, newly repainted walls.

Bedroom Two 11'4" x 10'6" (3.45m x 3.20m) Night storage heater, double glazed window, newly

painted walls.