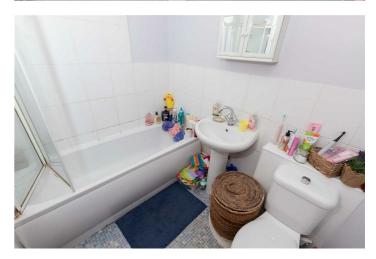

#### Bathroom

Newly painted walls, bath with electric shower over, wash hand basin, W.C, extractor, medicine cabinet.