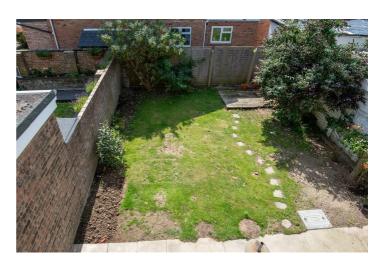

## Garden

South facing garden with a patio leading to the lawn area which has a decking area to the rear.