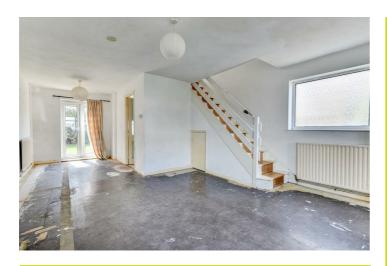

## Lounge/Dining Room 24'9" x 14'4" (7.56 x 4.37)

Triple aspect double glazed windows. Double glazed French doors to a south facing garden. Understairs storage. Radiators.