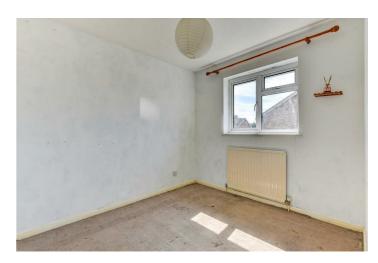

#### Bedroom One 15'8" x 8'2" (4.79 x 2.50)

Storage cupboard with shelving. Wardrobe space. Double glazed window. Radiator.

## Bedroom Tuo 9'3" x 8'2" (2.83 x 2.51)

Double glazed window. Radiator.

#### Bedroom Three 10'6" x 5'11" (3.22 x 1.82)

Double glazed window. Radiator. Overstairs storage.