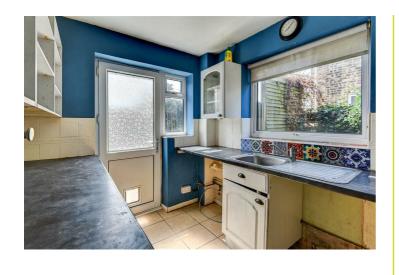

### Kitchen 11'1" x 7'1" (3.40 x 2.18)

Roll top working surface incorporating a basin and drainer. Space for white goods. Tiled floor. Base, draw, and wall units. Oven. Boiler. Dual aspect double glazed windows. Double glazed door to back garden.