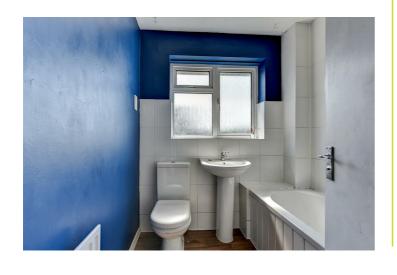

#### Bathroom

Bath with shower attachment over. Wash hand basin and pedestal. Low level flush WC. Double glazed frosted window. Tiled splashback. Radiator.