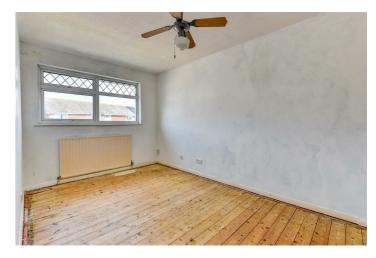

#### Bedroom One 15'8" x 8'2" (4.79 x 2.50)

Storage cupboard with shelving. Wardrobe space. Double glazed window. Radiator.

## Bedroom Tuo 9'3" x 8'2" (2.83 x 2.51)

Double glazed window. Radiator.

#### Bedroom Three 10'6" x 5'11" (3.22 x 1.82)

Double glazed window. Radiator. Overstairs storage.