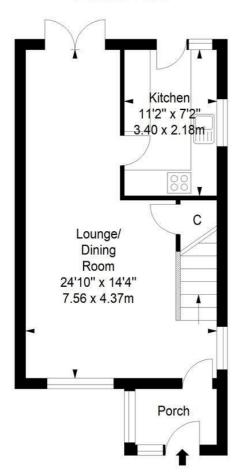

#### Porch

Double glazed windows and door to:

## Lounge/Dining Room 24'9" x 14'4" (7.56 x 4.37)

Triple aspect double glazed windows. Double glazed French doors to a south facing garden. Understairs storage. Radiators.

### Kitchen 11'1" x 7'1" (3.40 x 2.18)

Roll top working surface incorporating a basin and drainer. Space for white goods. Tiled floor. Base, draw, and wall units. Oven. Boiler. Dual aspect double glazed windows. Double glazed door to back garden.

## **Ground Floor**