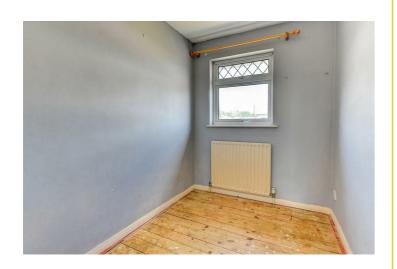

#### Bedroom One 15'8" x 8'2" (4.79 x 2.50)

Storage cupboard with shelving. Wardrobe space. Double glazed window. Radiator.

## Bedroom Tuo 9'3" x 8'2" (2.83 x 2.51)

Double glazed window. Radiator.

#### Bedroom Three 10'6" x 5'11" (3.22 x 1.82)

Double glazed window. Radiator. Overstairs storage.