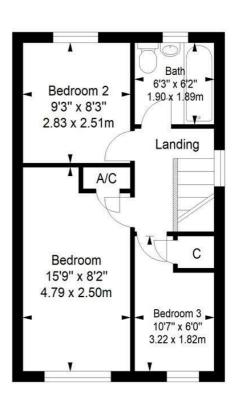

#### Landing

Loft hatch. Frosted double glazed window.

#### Bathroom

Bath with shower attachment over. Wash hand basin and pedestal. Low level flush WC. Double glazed frosted window. Tiled splashback. Radiator.

#### Bedroom One 15'8" x 8'2" (4.79 x 2.50)

Storage cupboard with shelving. Wardrobe space. Double glazed window. Radiator.

## Bedroom Tuo 9'3" x 8'2" (2.83 x 2.51)

Double glazed window. Radiator.

#### Bedroom Three 10'6" x 5'11" (3.22 x 1.82)

Double glazed window. Radiator. Overstairs storage.

## First Floor