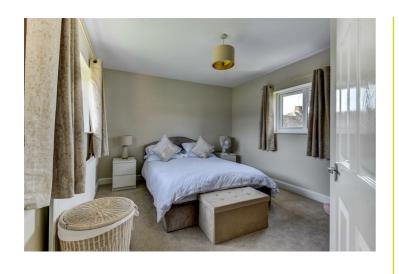

## Bedroom One 11'9" x 11'9" (3.6m x 3.6m)

Double glazed window to front and rear, flat wall plaster, radiator.

Bedroom Two 10'2" x 7'10" (3.1m x 2.4m)

Double glazed window to front, flat wall plaster, radiator.