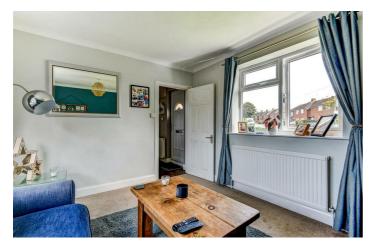

# Living Room 11'9" x 12'5" (3.6m x 3.8m)

Double glazed windows to front and rear, flat wall plaster into coving, radiator, TV point.