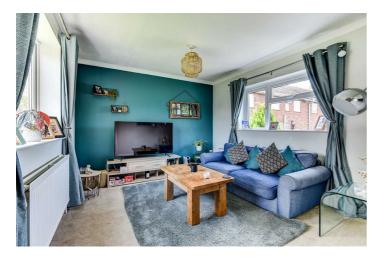

# Living Room 11'9" x 12'5" (3.6m x 3.8m)

Double glazed windows to front and rear, flat wall plaster into coving, radiator, TV point.