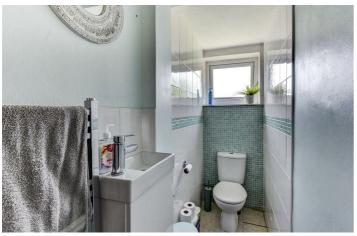

# Downstairs WC

Double glazed frosted window, part tiled walls, wash hand basin with chrome mixer tap, chrome towel rail.

## Family Bathroom

Double glazed frosted window to rear, part tiled walls, standard bath with chrome mixer tap and hand shower, walk-in shower with Aquatronic electric shower, white pedestal wash hand basin with chrome hot and cold taps, push flush WC, storage with shelving, chrome heated towel rail, tiled floor.