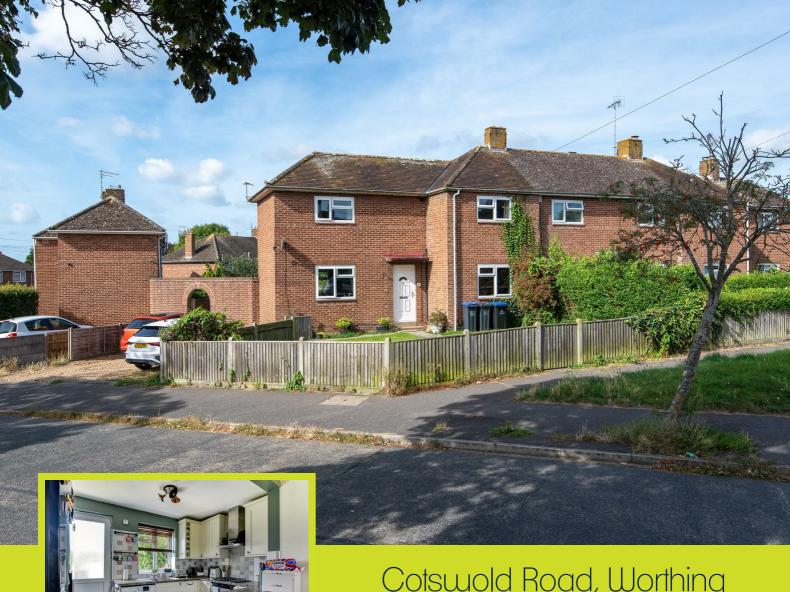

# Cotswold Road, Worthing

- End of Terrace Family Home Dual Aspect Living Room
- Two Double Bedrooms & Additional Cot/Office Room
- Off-Road Parking
- Ground Floor LUC

- Open-Plan Kitchen / Dining Room
- EPC Rating D
- Modern Family Bathroom & South Westerly Aspect Rear Garden

We are delighted to offer to market this beautifully presented end-of-terrace family home situated in this popular West Durrington location close to local shops, schools, parks, bus routes, and with easy access to both the A24 and A27. Accommodation offers an entrance hallway, living room, modern open-plan kitchen/dining room, and a ground-floor WC. Upstairs there are two double bedrooms, an office/cot room and a contemporary family bathroom. Other benefits include an enclosed south westerly aspect rear garden and off-road parking for multiple vehicles.