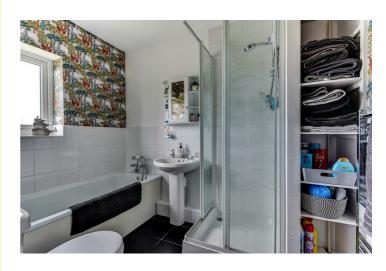

## Family Bathroom

Double glazed frosted window to rear, part tiled walls, standard bath with chrome mixer tap and hand shower, walk-in shower with Aquatronic electric shower, white pedestal wash hand basin with chrome hot and cold taps, push flush WC, storage with shelving, chrome heated towel rail, tiled floor.