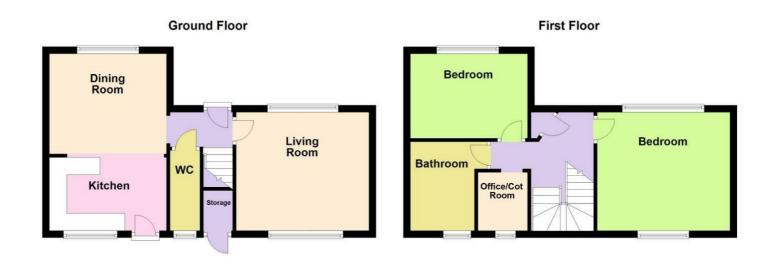

# Accommodation

## Entrance Hallway

PVC security front door, flat wall plaster, wood effect flooring.

# Kitchen / Diner 17'0" x 10'2" (5.2m x 3.1m)

Double glazed windows to front and rear, PVC double glazed door leading to garden, matching range of wall and base units with integrated dishwasher, washing machine, gas hob and oven, chrome sink unit with mixer tap and drainer inset to marble effect work surfaces, space for fridge freezer, radiator, tiled splash back, wood effect flooring.

# Downstairs WC

Double glazed frosted window, part tiled walls, wash hand basin with chrome mixer tap, chrome towel rail.

# Living Room 11'9" x 12'5" (3.6m x 3.8m)

Double glazed windows to front and rear, flat wall plaster into coving, radiator, TV point.

#### Landing

Access to part boarded loft via loft ladder, airing cupboard housing Worcester boiler, double glazed window.

## Family Bathroom

Double glazed frosted window to rear, part tiled walls, standard bath with chrome mixer tap and hand shower, walk-in shower with Aquatronic electric shower, white pedestal wash hand basin with chrome hot and cold taps, push flush WC, storage with shelving, chrome heated towel rail, tiled floor.

## Bedroom One 11'9" x 11'9" (3.6m x 3.6m)

Double glazed window to front and rear, flat wall plaster, radiator.

Bedroom Two 10'2" x 7'10" (3.1m x 2.4m)

Double glazed window to front, flat wall plaster, radiator.

Office / Cot Room 5'2" x 4'11" (1.6m x 1.5m)

Double glazed window to rear, flat wall plaster, radiator.