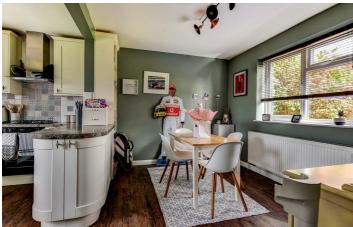

# Kitchen / Diner 17'0" x 10'2" (5.2m x 3.1m)

Double glazed windows to front and rear, PVC double glazed door leading to garden, matching range of wall and base units with integrated dishwasher, washing machine, gas hob and oven, chrome sink unit with mixer tap and drainer inset to marble effect work surfaces, space for fridge freezer, radiator, tiled splash back, wood effect flooring.