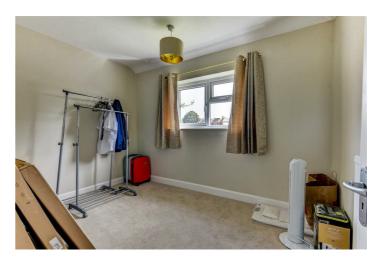

Office / Cot Room 5'2" x 4'11" (1.6m x 1.5m)

Double glazed window to rear, flat wall plaster, radiator.