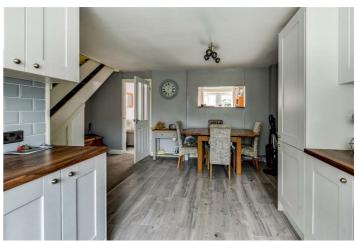

### Kitchen/Dining Room 18'0" x 15'11" (5.51 x 4.86)

Laminate wood effect flooring. Soft closing wall, base and draw units. Space for washing machine. Integrated fridge/freezer. Double glazed window and made to measure blinds. Tiled splashback. Four ring gas hob. Integrated oven with overhead extractor. One and a half bow basin and drainer with mixer tap. Radiator. Understairs storage. Wall mounted thermostat. Dual ceiling lights.