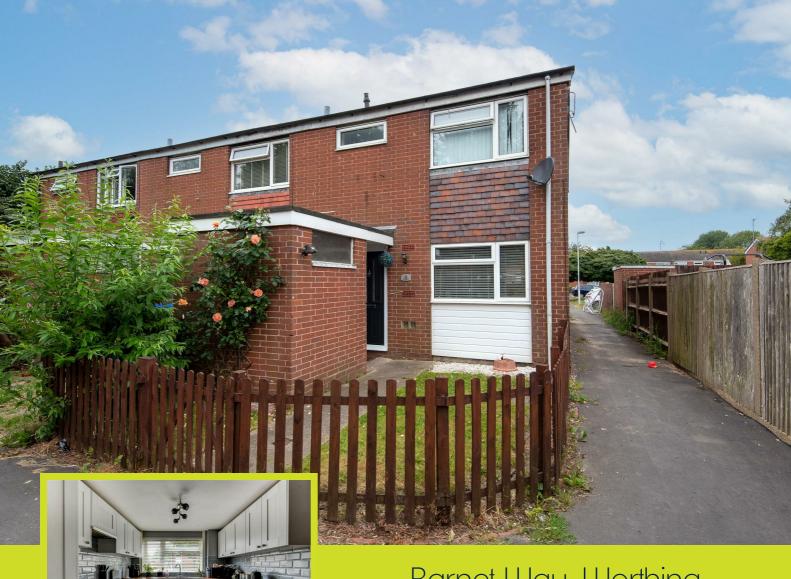

# Barnet Way, Worthing

- End-Of-Terraced House
- Three Good-Sized Bedrooms
- Ground Floor WC
- EPC Rating F

- Spacious Living Room
- Modern Kitchen/Dining
   Room
- West Facing Rear Garden
- · Council Tax Band B

We are pleased to offer to the market this three-bedroom end-of-terrace house being sold with no forward chain. It has the benefit of being ideally located in this sought-after area in Durrington, close to local schools, shops, parks, bus routes, and the mainline station. The property has a spacious and modern kitchen/dining room, a west facing living room, a ground-floor WC, three good-sized bedrooms, and a family bathroom. Other benefits include being double glazed throughout and having a west facing rear garden.