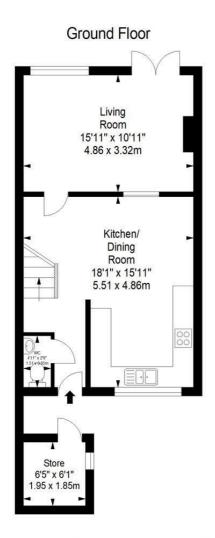

### Kitchen/Dining Room 18'0" x 15'11" (5.51 x 4.86)

Laminate wood effect flooring. Soft closing wall, base and draw units. Space for washing machine. Integrated fridge/freezer. Double glazed window and made to measure blinds. Tiled splashback. Four ring gas hob. Integrated oven with overhead extractor. One and a half bow basin and drainer with mixer tap. Radiator. Understairs storage. Wall mounted thermostat. Dual ceiling lights.

# Living Room 15'11" x 10'10" (4.86 x 3.32)

Double glazed French doors. Radiator. Electric fire with surround and hearth.