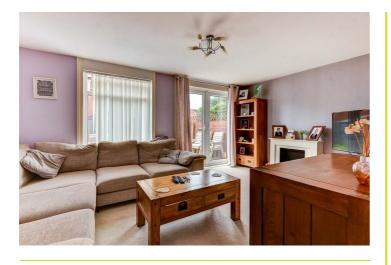

# Living Room 15'11" x 10'10" (4.86 x 3.32)

Double glazed French doors. Radiator. Electric fire with surround and hearth.