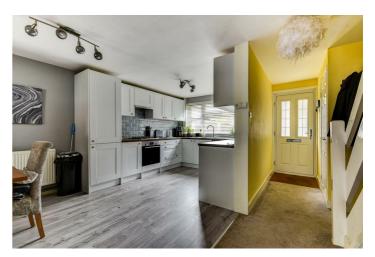

### Kitchen/Dining Room 18'0" x 15'11" (5.51 x 4.86)

Laminate wood effect flooring. Soft closing wall, base and draw units. Space for washing machine. Integrated fridge/freezer. Double glazed window and made to measure blinds. Tiled splashback. Four ring gas hob. Integrated oven with overhead extractor. One and a half bow basin and drainer with mixer tap. Radiator. Understairs storage. Wall mounted thermostat. Dual ceiling lights.