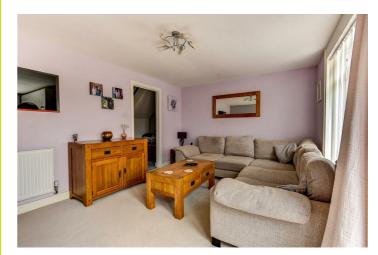

# Living Room 15'11" x 10'10" (4.86 x 3.32)

Double glazed French doors. Radiator. Electric fire with surround and hearth.