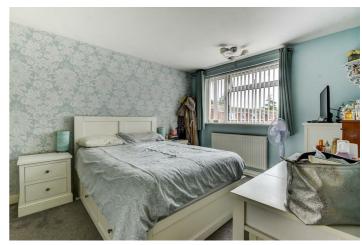

# Landing

Loft hatch. Linen cupboard with shelving. Storage cupboard housing boiler and shelving.

Bedroom One 15'1" x 9'10" (4.60 x 3.00)

Double glazed window. Radiator.

Bedroom Two 14'4" x 9'10" (4.37 x 3.00)

Double glazed window. Radiator.

Bedroom Three 9'0" x 7'0" (2.75 x 2.14)

Double glazed window. Radiator.