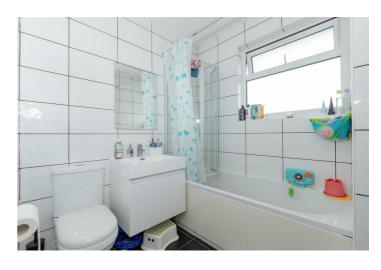

#### Bathroom

Double glazed frosted window to rear. Tiled walls and floor. Dual button low level flush WC. wash hand basin set in a vanity unit. Panel enclosed bath with shower over and glass shower screen. Heated towel radiator.