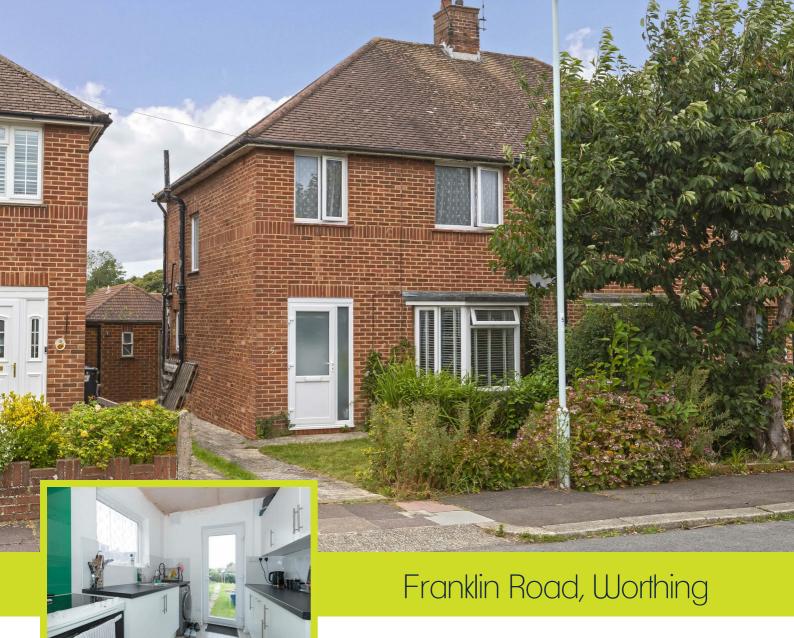

Offers In Excess Of £325,000 Freehold

- · Semi-Detached Family Home · Three Good-Sized Bedrooms
- · Dining Room With Feature Fireplace
- Modern Kitchen
- · West Facing Garden
- EPC Rating E

- · Spacious Bay-Fronted Living room
- Modern Bathroom
- · NO CHAIN
- Council Tax Band C

We are delighted to offer to the market this beautifully presented three-bedroom semi-detached house, ideally situated in this sought-after area in Durrington close to local schools, shops, parks, bus routes, and having easy access to both the A27 and A24 nearby. Accommodation comprises an entrance porch, entrance hallway, a bay-fronted living room, a dining room with a feature fireplace, and a modern kitchen. Upstairs, there are three bedrooms, with two being good-sized doubles, and a family bathroom. Other benefits include a large west facing rear garden and off-road parking.