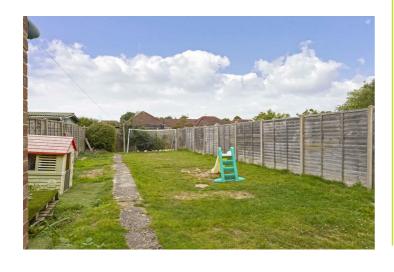

#### Rear Garden

West facing fence panel enclosed rear garden which is mainly laid to lawn and has gated side access and two brick-built storage sheds (one originally a WC).