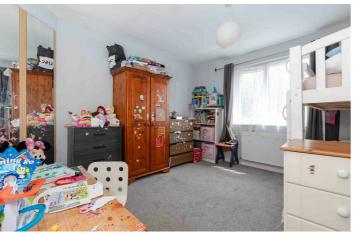

## Bedroom Two 12'7" x 11'5" (3.84 x 3.49) Double glazed window to front. Radiator.

Bedroom Three 10'0" x 6'11" (3.07 x 2.11) Double glazed window to front. Radiator.