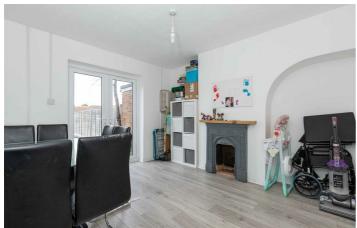

## Dining Room 12'3" x 11'5" (3.74 x 3.49)

Double glazed French doors to rear garden. Feature fireplace. Radiator.