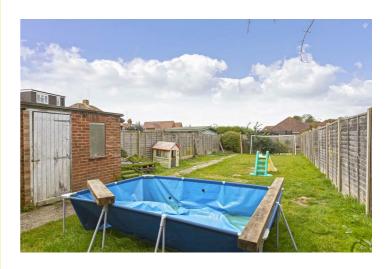

#### Rear Garden

West facing fence panel enclosed rear garden which is mainly laid to lawn and has gated side access and two brick-built storage sheds (one originally a WC).