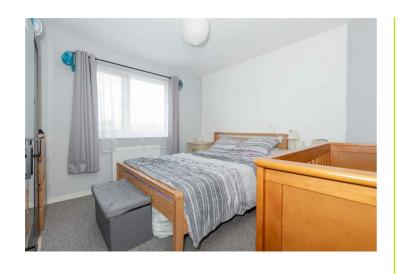

## Bedroom One 11'5" x 11'3" (3.49 x 3.44)

Double glazed window to rear. Radiator. Built-in cupboard.