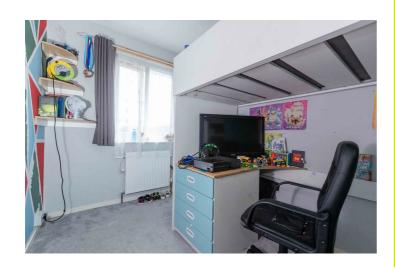

## Bedroom Two 12'7" x 11'5" (3.84 x 3.49) Double glazed window to front. Radiator.

Bedroom Three 10'0" x 6'11" (3.07 x 2.11) Double glazed window to front. Radiator.