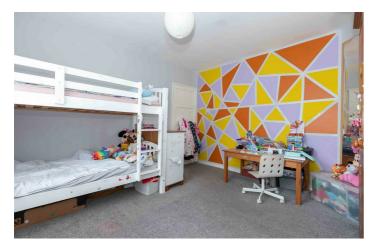

## Bedroom One 11'5" x 11'3" (3.49 x 3.44)

Double glazed window to rear. Radiator. Built-in cupboard.

## Bedroom Two 12'7" x 11'5" (3.84 x 3.49) Double glazed window to front. Radiator.

Bedroom Three 10'0" x 6'11" (3.07 x 2.11) Double glazed window to front. Radiator.