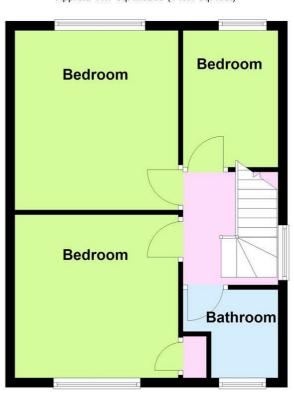

## Bedroom One 11'5" x 11'3" (3.49 x 3.44)

Double glazed window to rear. Radiator. Built-in cupboard.

## Bedroom Two 12'7" x 11'5" (3.84 x 3.49) Double glazed window to front. Radiator.

Bedroom Three 10'0" x 6'11" (3.07 x 2.11) Double glazed window to front. Radiator.

#### Bathroom

Double glazed frosted window to rear. Tiled walls and floor. Dual button low level flush WC. wash hand basin set in a vanity unit. Panel enclosed bath with shower over and glass shower screen. Heated towel radiator.

#### **Ground Floor**

Approx. 42.0 sq. metres (451.6 sq. feet)

First Floor Approx. 41.7 sq. metres (449.1 sq. feet)

Total area: approx. 83.7 sq. metres (900.7 sq. feet)

The information provided about this property does not constitute or form any part of an offer or contract, nor may it be regarded as representations. All interested parties must verify accuracy and your solicitor must verify tenure/lease information, fixtures and fittings and, where the property has been extended/converted, planning/building regulation consents. All dimensions are approximate and quoted for guidance only as are floor plans which are not to scale and their accuracy cannot be confirmed. References to appliances and/or services does not imply that they are necessarily in working order or fit for the purpose.