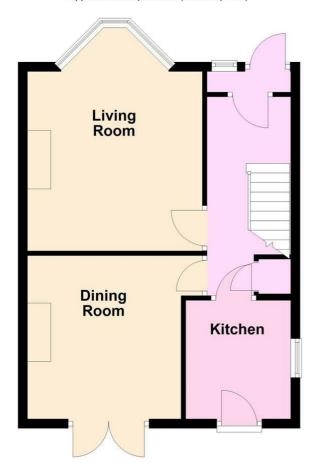

## Accommodation

# Living Room 16'8" into bay $\times$ 12'3" (5.09 into bay $\times$ 3.74)

Double glazed bay window to front. TV and phone point. Radiator.

## Dining Room 12'3" x 11'5" (3.74 x 3.49)

Double glazed French doors to rear garden. Feature fireplace. Radiator.

### Kitchen 8'3" x 7'4" (2.52 x 2.26)

Double glazed window to side and double glazed window to rear garden. Fitted wall and base units. plumbed washing machine. Space for oven with cooker hood over. Roll top working surfaces incorporating a sink/drainer with mixer tap. Space for fridge/freezer.