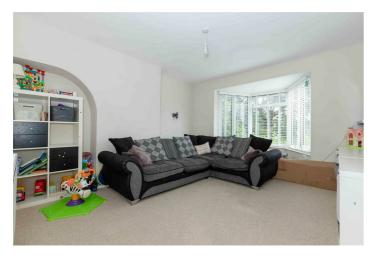

# Living Room 16'8" into bay $\times$ 12'3" (5.09 into bay $\times$ 3.74)

Double glazed bay window to front. TV and phone point. Radiator.