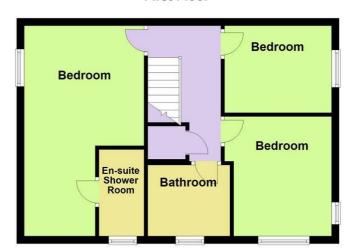

# Bedroom One 18'13" x 10'03" max (5.49m x 3.12m max)

Radiator. Dual aspect double glazed window.

#### Ensuite

Radiator. Double glazed frosted window. Walk in shower cubicle with wall mounted shower. Mirrored wall cabinet. WC. Pedestal wash hand basin

# Bedroom Two 7'97" x 10'21" (2.13m x 3.05m)

Dual aspect double glazed window. Radiator.

# Bedroom Three 7'22" x 8'78" (2.13m x 2.44m )

Double glazed window. Radiator.

# Bathroom 8'83" x 5'81" (2.44m x 1.52m)

Bath. Pedestal hand wash basin. WC. Part tiled. Mirrored wall cabinet. Radiator. Double glazed window.

#### **First Floor**

The information provided about this property does not constitute or form any part of an offer or contract, nor may it be regarded as representations. All interested parties must verify accuracy and your solicitor must verify tenure/lease information, fixtures and fittings and, where the property has been extended/converted, planning/building regulation consents. All dimensions are approximate and quoted for guidance only as are floor plans which are not to scale and their accuracy cannot be confirmed. References to appliances and/or services does not imply that they are necessarily in working order or fit for the purpose.