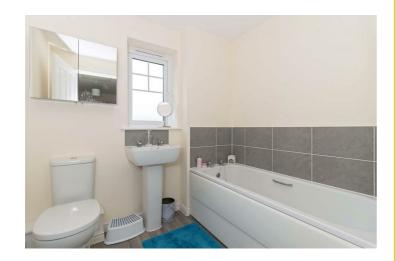

# Bathroom 8'83" x 5'81" (2.44m x 1.52m)

Bath. Pedestal hand wash basin. WC. Part tiled. Mirrored wall cabinet. Radiator. Double glazed window.