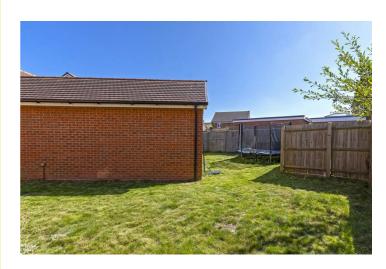

# Rear Garden

South West facing. Part slabbed. Lawn area.

# Garage

With carport.