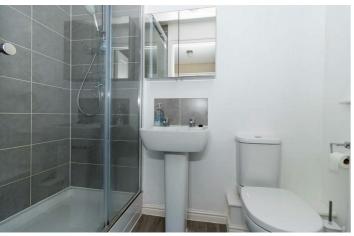

#### Ensuite

Radiator. Double glazed frosted window. Walk in shower cubicle with wall mounted shower. Mirrored wall cabinet. WC. Pedestal wash hand basin