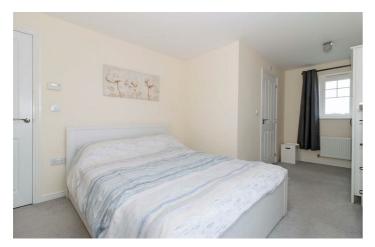

# Bedroom One 18'13" x 10'03" max (5.49m x 3.12m max)

Radiator. Dual aspect double glazed window.