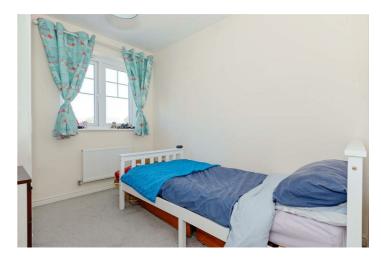

# Bedroom Two 7'97" x 10'21" (2.13m x 3.05m)

Dual aspect double glazed window. Radiator.

# Bedroom Three 7'22" x 8'78" (2.13m x 2.44m )

Double glazed window. Radiator.