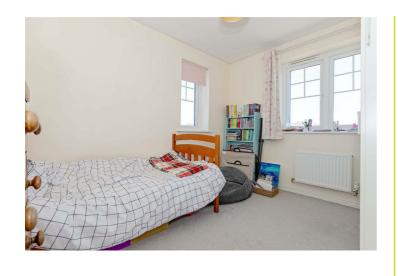

# Bedroom Two 7'97" x 10'21" (2.13m x 3.05m)

Dual aspect double glazed window. Radiator.

# Bedroom Three 7'22" x 8'78" (2.13m x 2.44m )

Double glazed window. Radiator.