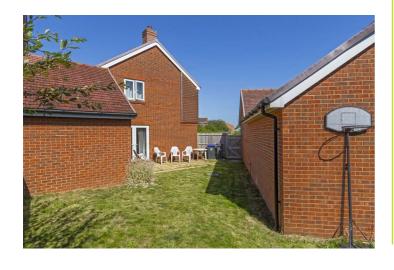

# Rear Garden

South West facing. Part slabbed. Lawn area.

# Living Room 9'85" x 18'12" (2.74m x 5.49m)

Dual aspect. Radiator. TV point. Double glazed doors to garden.