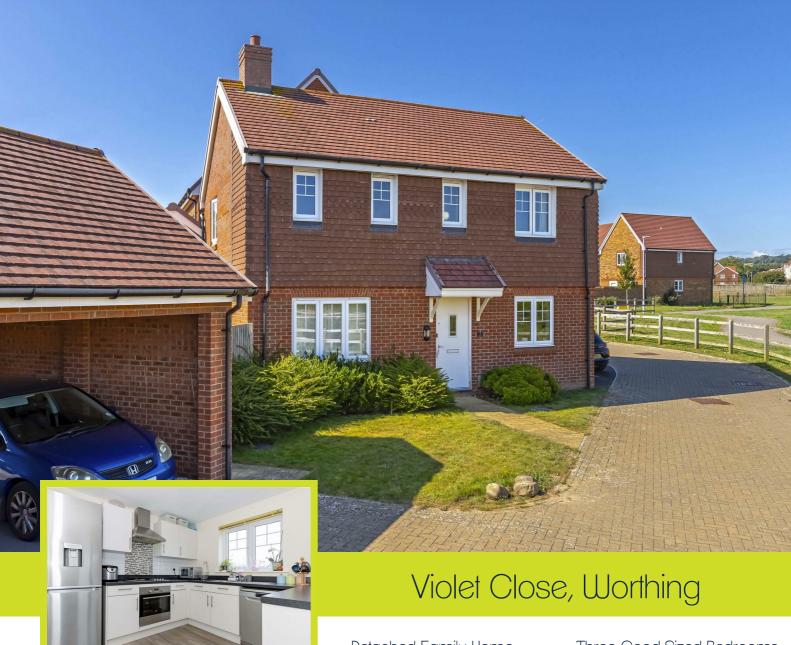

Offers In Excess Of £400,000 Freehold

- · Detached Family Home
- Three Good-Sized Bedrooms
- Modern Kitchen/Dining Room Spacious Living Room
- En-Suite To Master Bedroom Garage
- Off-Road Parking
- · Council Tax Band D
- South-West-Facing Garden
   EPC Rating B

We are delighted to offer to the market this beautifully presented three-bedroom detached house situated in this ideal Durrington location close to schools, supermarkets, parks, David Lloyd gym, bus routes, and easy access to the A27 nearby. Accommodation comprises an entrance hallway, a spacious living room, a modern kitchen/dining room, a utility room, and a downstairs WC. Upstairs offers three good-sized bedrooms, with the main bedroom having an en-suite and a family bathroom. Other benefits include a garage with carport, additional off-road parking, and a large, well-maintained south-west-facing garden.