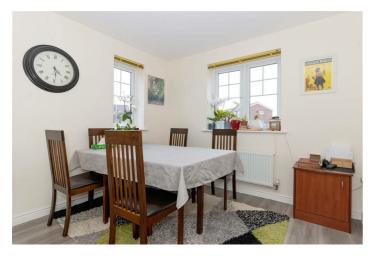

# Kitchen/Dining Room 9'01" x 18'13" (2.77m x 5.49m)

White fronted wall and base units. Electric oven. Four ring gas hob with extractor fan over. Basin with mixer tap. Space for dishwasher and fridge freezer. Part tiled. Space for dining table and chairs. Storage cupboard. Radiator. Triple aspect double glazed window.