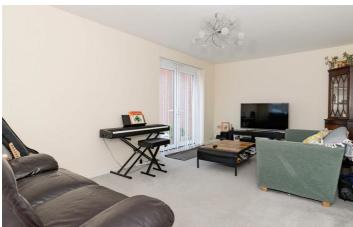

# Living Room 9'85" x 18'12" (2.74m x 5.49m)

Dual aspect. Radiator. TV point. Double glazed doors to garden.