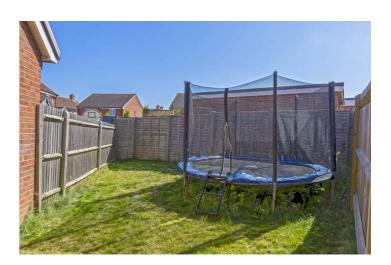

or. Double glazed frosted window. Walk in shower cubicle with wall mounted shower. Mirrored wall cabinet. WC. Pedestal wash hand basin

# Bedroom Two 7'97" x 10'21" (2.13m x 3.05m)

Dual aspect double glazed window. Radiator.

# Bedroom Three 7'22" x 8'78" (2.13m x 2.44m )

Double glazed window. Radiator.

# Bathroom 8'83" x 5'81" (2.44m x 1.52m)

Bath. Pedestal hand wash basin. WC. Part tiled. Mirrored wall cabinet. Radiator. Double glazed window.

# Rear Garden

South West facing. Part slabbed. Lawn area.

#### Front Garden

Lawn. Off road parking.

# Garage

With carport.

#### Agents Notes

Site fee of approximately £300 per annum which can be paid in monthly installments and includes the up keep of the development such as roads, pavements, grass verges and community space.













#### **Ground Floor**

# Living Room WC Kitchen/Dining Room

#### **First Floor**







The information provided about this property does not constitute or form any part of an offer or contract, nor may it be regarded as representations. All interested parties must verify accuracy and your solicitor must verify tenure/lease information, fixtures and fittings and, where the property has been extended/converted, planning/building regulation consents. All dimensions are approximate and quoted for guidance only as are floor plans which are not to scale and their accuracy cannot be confirmed. References to appliances and/or services does not imply that they are necessarily in working order or fit for the purpose.