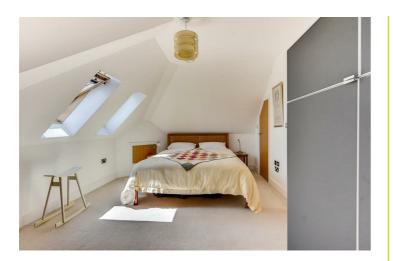

## Cloak Room

Stunning Kitchen/Family Room With Feature Turreted  $21'3" \times 10'11"$  (6.49  $\times$  3.35)

Sitting Room 14'1" × 11'7" (4.30 × 3.54)

Large Master Bedroom With En-Suite  $21'3" \times 10'11" (6.49 \times 3.35)$ 