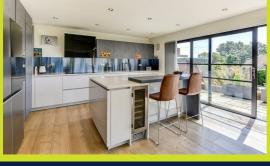

## Cloak Room

Stunning Kitchen/Family Room With Feature Turreted  $21'3" \times 10'11"$  (6.49  $\times$  3.35)

Sitting Room 14'1" × 11'7" (4.30 × 3.54)

Large Master Bedroom With En-Suite  $21'3" \times 10'11" (6.49 \times 3.35)$ 