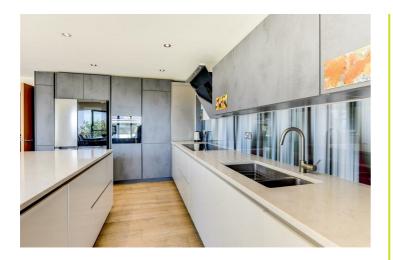

## Cloak Room

Stunning Kitchen/Family Room With Feature Turreted  $21'3" \times 10'11"$  (6.49  $\times$  3.35)

Sitting Room 14'1" × 11'7" (4.30 × 3.54)

Large Master Bedroom With En-Suite  $21'3" \times 10'11" (6.49 \times 3.35)$ 