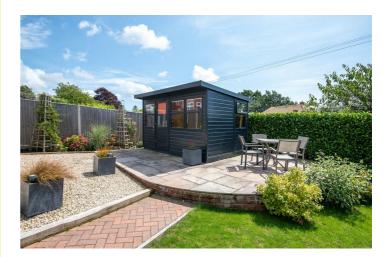

An immaculately presented four spacious double bedroom semi-detached family home ideally situated in this picturesque area of High Salvington with local shops, schools, parks, bus routes, St. Michael's Catholic Church, walking distance from the beautiful South Downs National Park, and easy access to both the A27 and A24 all nearby. The versatile accommodation comprises a spacious and modern kitchen/family room with a feature double glazed turreted area with glorious distant rooftop and sea views of Worthing, a sitting room, and a downstairs cloak room. Upstairs, over two floors, there are four spacious double bedrooms, with one benefiting from an en-suite and turreted area and two further bathrooms. Other benefits include a beautiful southerly aspect garden, a timber-built studio with power and lighting, a herringbone laid driveway/front garden providing ample off-road parking, and having beautiful rooftop views over Worthing and distant sea views.

ttractive Bathroom With Double Ended Free Standing  $10'4" \times 8'8" (3.15 \times 2.65)$ 

Beautifully Maintained Southerly Aspect Garden

Studio Ideal For Working From Home

Front Garden Providing Ample Off-Road Parking