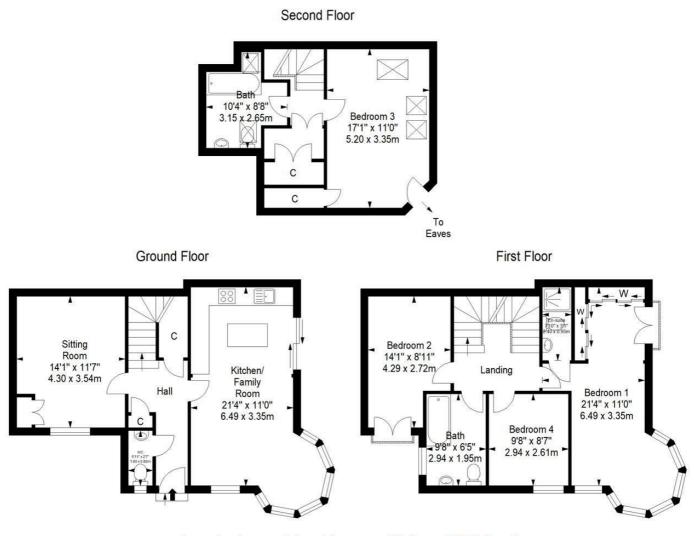

## Accommodation

Composite front door with frosted glass inserts to:

Entrance Hallway With Ample Storage Space

## Cloak Room

Stunning Kitchen/Family Room With Feature Turreted  $21'3" \times 10'11"$  (6.49  $\times$  3.35)

Sitting Room 14'1" × 11'7" (4.30 × 3.54)

Large Master Bedroom With En-Suite  $21'3" \times 10'11" (6.49 \times 3.35)$ 

Bedroom Two With Juliet Balcony 14'0"  $\times$  8'11" (4.29  $\times$  2.72)

Bedroom Four 9'7" × 8'6" (2.94 × 2.61)

Modern Bathroom 9'7" × 6'4" (2.94 × 1.95)

Second Floor Housing Large Hot Water Tank

Bedroom Three With Eaves Storage Access  $17'0" \times 10'11" (5.20 \times 3.35)$ 

ttractive Bathroom With Double Ended Free Standing  $10'4" \times 8'8" (3.15 \times 2.65)$ 

Beautifully Maintained Southerly Aspect Garden

Studio Ideal For Working From Home

Front Garden Providing Ample Off-Road Parking

Approximate gross internal floor area 142.2 sq m/ 1530.7 sq ft Whilst every care has been taken to ensure accuracy, dimensions are approximate and for illustrative purposes only. All rights reserved.

The information provided about this property does not constitute or form any part of an offer or contract, nor may it be regarded as representations. All interested parties must verify accuracy and your solicitor must verify tenure/lease information, fixtures and fittings and, where the property has been extended/converted, planning/building regulation consents. All dimensions are approximate and quoted for guidance only as are floor plans which are not to scale and their accuracy cannot be confirmed. References to appliances and/or services does not imply that they are necessarily in working order or fit for the purpose.