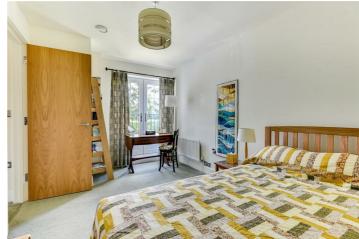

## Cloak Room

Stunning Kitchen/Family Room With Feature Turreted  $21'3" \times 10'11"$  (6.49  $\times$  3.35)

Sitting Room 14'1" × 11'7" (4.30 × 3.54)

Large Master Bedroom With En-Suite  $21'3" \times 10'11" (6.49 \times 3.35)$ 

Bedroom Two With Juliet Balcony 14'0"  $\times$  8'11" (4.29  $\times$  2.72)

Bedroom Four 9'7" × 8'6" (2.94 × 2.61)

Modern Bathroom 9'7" × 6'4" (2.94 × 1.95)

Second Floor Housing Large Hot Water Tank

Bedroom Three With Eaves Storage Access  $17'0" \times 10'11" (5.20 \times 3.35)$ 