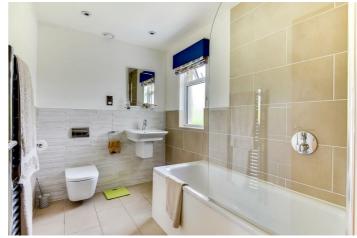

Bedroom Two With Juliet Balcony 14'0"  $\times$  8'11" (4.29  $\times$  2.72)

Bedroom Four 9'7" × 8'6" (2.94 × 2.61)

Modern Bathroom 9'7" × 6'4" (2.94 × 1.95)

Second Floor Housing Large Hot Water Tank

Bedroom Three With Eaves Storage Access  $17'0" \times 10'11" (5.20 \times 3.35)$ 