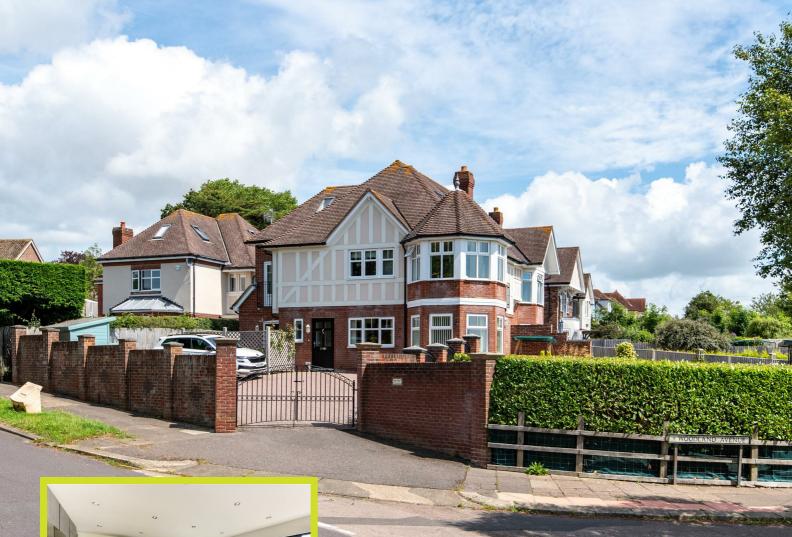

## Hayling Rise, Worthing

- Attractive Mock Tudor Turreted Four Spacious Double
  Home Bedrooms
- Modern Kitchen/Family Room 
  Three Bathrooms
- Stunning Sea & Rooftop
  Views
- Southerly Aspect Garden
- Council Tax Band F
- EPC Rating C

An immaculately presented four spacious double bedroom semi-detached family home ideally situated in this picturesque area of High Salvington with local shops, schools, parks, bus routes, St. Michael's Catholic Church, walking distance from the beautiful South Downs National Park, and easy access to both the A27 and A24 all nearby. The versatile accommodation comprises a spacious and modern kitchen/family room with a feature double glazed turreted area with glorious distant rooftop and sea views of Worthing, a sitting room, and a downstairs cloak room. Upstairs, over two floors, there are four spacious double bedrooms, with one benefiting from an en-suite and turreted area and two further bathrooms. Other benefits include a beautiful southerly aspect garden, a timber-built studio with power and lighting, a herringbone laid driveway/front garden providing ample off-road parking, and having beautiful rooftop views over Worthing and distant sea views.