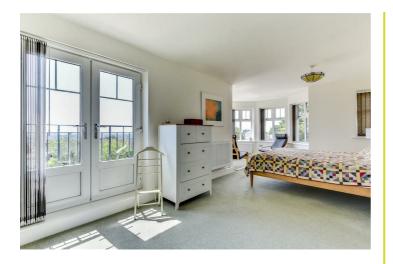

## Cloak Room

Stunning Kitchen/Family Room With Feature Turreted  $21'3" \times 10'11"$  (6.49  $\times$  3.35)

Sitting Room 14'1" × 11'7" (4.30 × 3.54)

Large Master Bedroom With En-Suite  $21'3" \times 10'11" (6.49 \times 3.35)$ 