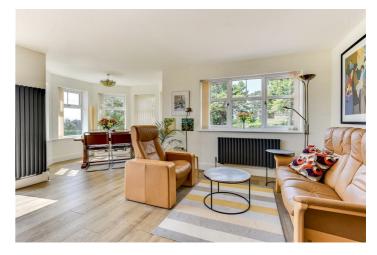

## Cloak Room

Stunning Kitchen/Family Room With Feature Turreted  $21'3" \times 10'11"$  (6.49  $\times$  3.35)

Sitting Room 14'1" × 11'7" (4.30 × 3.54)

Large Master Bedroom With En-Suite  $21'3" \times 10'11" (6.49 \times 3.35)$ 