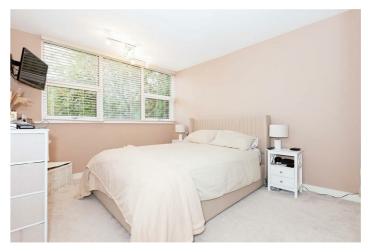

#### Bedroom 13'11" x 8'7" (4.25 x 2.63)

WiFi activated electric radiator. TV point. Double glazed windows to front.