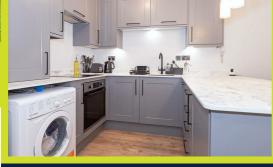

### Kitchen Area

Newly fitted kitchen with a range of wall and base units. Work surface incorporating a sink with drainer. Integrated electric hob and oven with extractor fan over. Integrated fridge with freezer compartment. Integrated bin. Plumbed in washing machine. Breakfast bar. Storage cupboard housing water heater.