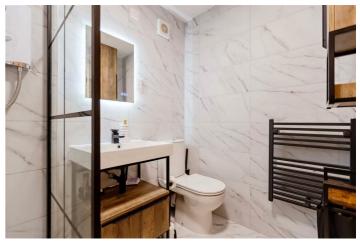

#### Shower Room

Tiled walls and flooring. Shower cubicle with electric shower. Shaver point. Back-lit mirror with demist feature. Extractor fan. Dual button WC. Electric towel rail.