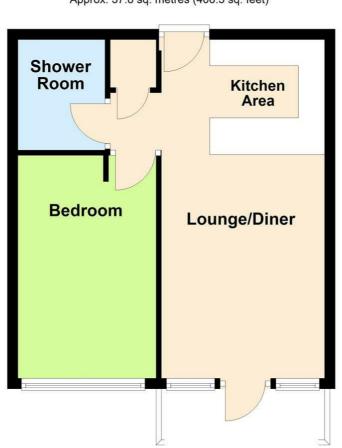

Floor Plan Approx. 37.8 sq. metres (406.5 sq. feet)

Total area: approx. 37.8 sq. metres (406.5 sq. feet)

The information provided about this property does not constitute or form any part of an offer or contract, nor may it be regarded as representations. All interested parties must verify accuracy and your solicitor must verify tenure/lease information, fixtures and fittings and, where the property has been extended/converted, planning/building regulation consents. All dimensions are approximate and quoted for guidance only as are floor plans which are not to scale and their accuracy cannot be confirmed. References to appliances and/or services does not imply that they are necessarily in working order or fit for the purpose.