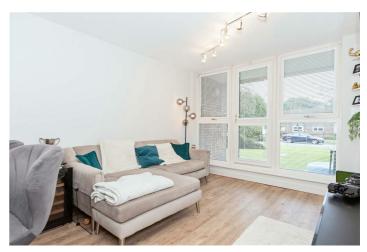

#### Lounge/Diner Area

WiFi activated electric radiator. TV point. Double glazed windows to rear. Double glazed door to south facing terrace.