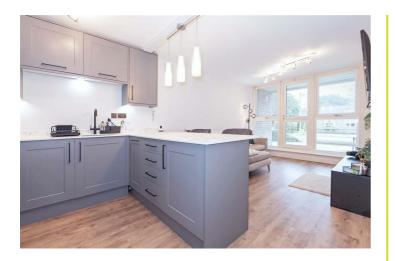

## Accommodation

**Communal Entrance** Phone entry system. Stairs to all floors.

Front Door Opening into:

Kitchen/Lounge/Diner Room 21'2" x 10'2" (6.46 x 3.11) Phone entry system.

#### Lounge/Diner Area

WiFi activated electric radiator. TV point. Double glazed windows to rear. Double glazed door to south facing terrace.