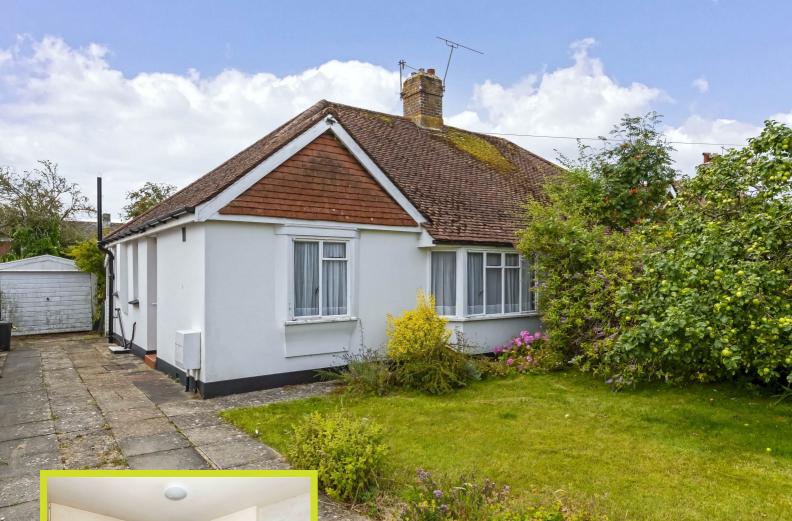

## Sunningdale Road, Worthing

- Semi-Detached
  Bungalow
- Two Bedrooms
- Sunroom
- South Facing Garden

- Off Road Parking
- Garage
- EPC Rating TBC
- Council Tax Band C

We are delighted to offer to the market this two bedroom semi-detached bungalow, this is a perfect opportunity for complete refurbishment and potential extension to the rear and into the loft space given the correct planning permissions. Accommodation offers kitchen with a pantry, lounge/diner, two good sized bedrooms and a bathroom. Other benefits include a South facing rear garden, ample off road parking and a garage with local shops, amenities, schools, parks, bus routes and mainline station all nearby.

## Front Garden

Off road parking. Lawn area with mature bushes, shrubs and an Apple tree. Access to garage.