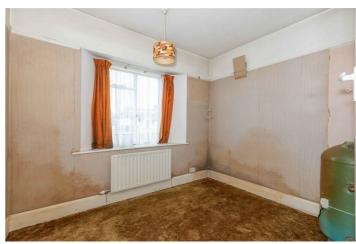

Lounge 13'2" x 11'6" (4.03 x 3.53) Electric fire. Radiator. Door opening into:

Sunroom 8'3" x 7'3" (2.54 x 2.22) Triple aspect windows. Door to garden.

Bedroom One 12'1" x 12'1" (3.70 x 3.70) Radiator. Bay window.

Bedroom Two 9'1" x 7'6" (2.78 x 2.31) Radiator. Window.

Bathroom 5'10" x 5'6" (1.80 x 1.70) WC. Wash hand basin. Bath. Tiled splash back. Radiator. Window.

Rear Garden South facing. Lawn area. Mature trees and shrubs. Apple tree. Shed. Rear garage access.