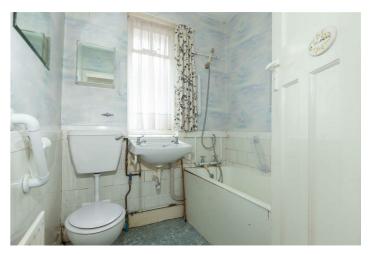

Bedroom Two 9'1" x 7'6" (2.78 x 2.31) Radiator. Window.

Bathroom 5'10" x 5'6" (1.80 x 1.70) WC. Wash hand basin. Bath. Tiled splash back. Radiator. Window.

Rear Garden South facing. Lawn area. Mature trees and shrubs. Apple tree. Shed. Rear garage access.