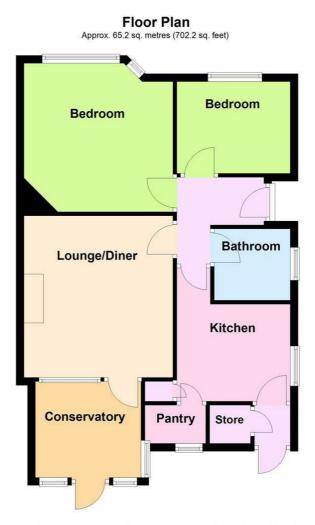

## Accommodation

Front Door Opening into:

Entrance Hallway Cupboard housing electric meters. Radiator. Loft access.

Kitchen 9'1" x 7'3" (2.77 x 2.23) Lader cupboard. Boiler cupboard. Radiator. Window. Door to rear porch.

Lounge 13'2" x 11'6" (4.03 x 3.53) Electric fire. Radiator. Door opening into:

Sunroom 8'3" x 7'3" (2.54 x 2.22) Triple aspect windows. Door to garden.

Bedroom One 12'1" x 12'1" (3.70 x 3.70) Radiator. Bay window.

Bedroom Two 9'1" x 7'6" (2.78 x 2.31) Radiator. Window.

Bathroom 5'10" x 5'6" (1.80 x 1.70) WC. Wash hand basin. Bath. Tiled splash back. Radiator. Window.

Rear Garden South facing. Lawn area. Mature trees and shrubs. Apple tree. Shed. Rear garage access.