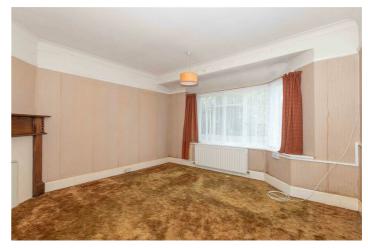

Lounge 13'2" x 11'6" (4.03 x 3.53) Electric fire. Radiator. Door opening into:

Sunroom 8'3" x 7'3" (2.54 x 2.22) Triple aspect windows. Door to garden.

Bedroom One 12'1" x 12'1" (3.70 x 3.70) Radiator. Bay window.