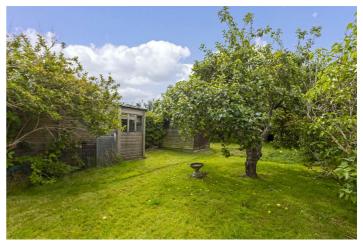

Bedroom Two 9'1" x 7'6" (2.78 x 2.31) Radiator. Window.

Bathroom 5'10" x 5'6" (1.80 x 1.70) WC. Wash hand basin. Bath. Tiled splash back. Radiator. Window.

Rear Garden South facing. Lawn area. Mature trees and shrubs. Apple tree. Shed. Rear garage access.

## Front Garden

Off road parking. Lawn area with mature bushes, shrubs and an Apple tree. Access to garage.