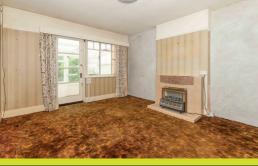

Lounge 13'2" x 11'6" (4.03 x 3.53) Electric fire. Radiator. Door opening into:

Sunroom 8'3" x 7'3" (2.54 x 2.22) Triple aspect windows. Door to garden.

Bedroom One 12'1" x 12'1" (3.70 x 3.70) Radiator. Bay window.