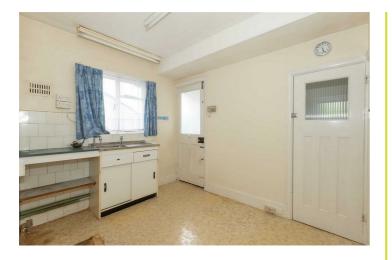

## Accommodation

Front Door Opening into:

Entrance Hallway Cupboard housing electric meters. Radiator. Loft access.

Kitchen 9'1" x 7'3" (2.77 x 2.23) Lader cupboard. Boiler cupboard. Radiator. Window. Door to rear porch.