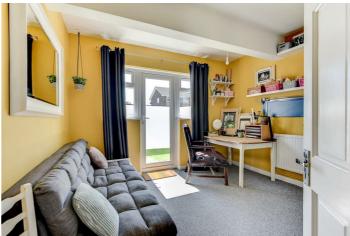

#### Bedroom One 10'10 x 10'2 (3.30m x 3.10m)

Radiator. Double-glazed window. Double-glazed door to rear patio garden.

#### Bedroom Two 12'2 x 7'7 (3.71m x 2.31m)

Double-glazed window to side. Radiator.