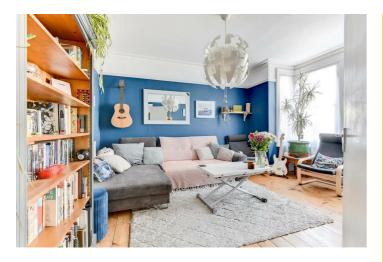

#### Lounge 15' x 11'11 (4.57m x 3.63m)

Period sash cord bay window to front. Two radiator. Feature stripped wood floor. TV point. Period coving. Picture rail.