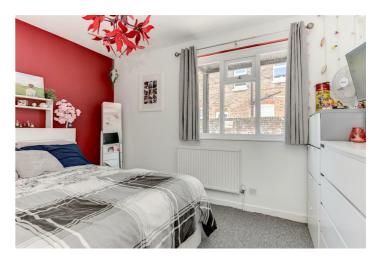

#### Bedroom One 10'10 x 10'2 (3.30m x 3.10m)

Radiator. Double-glazed window. Double-glazed door to rear patio garden.

#### Bedroom Two 12'2 x 7'7 (3.71m x 2.31m)

Double-glazed window to side. Radiator.