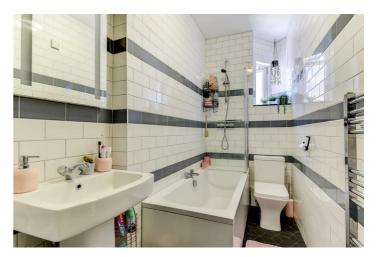

#### Bathroom

Double end bath with mixer tap. Over bath shower with shower screen. Pedestal wash hand basin with mixer tap. Low level flush WC. Metro brick tiled walls. Frosted doubleglazed window. Heated towel rail.