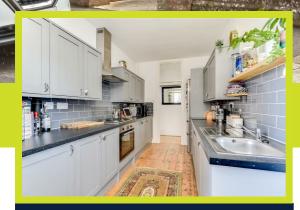

#### Kitchen 14'1 x 7'9 (4.29m x 2.36m)

A range of matching shaker style grey fronted wall and base units. Worktops incorporating a stainless steel sink with mixer tap. Four ring gas hob. Extractor fan. Built in electric oven. Space for fridge/freezer. Integrated washing machine and dishwasher. Cupboard enclosed ideal boiler. Stripped wood floor. Attractive metro brick tiled splash backs. Sash cord window to side. Door to side access.