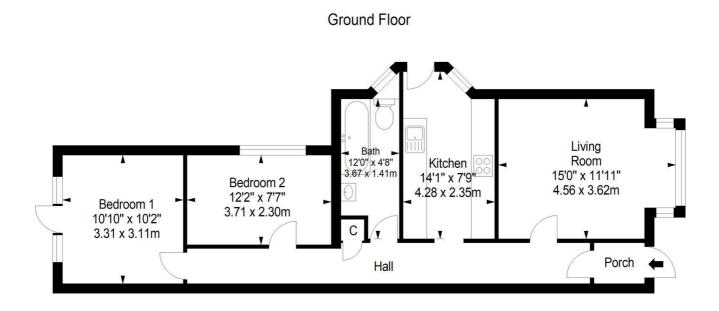

## Accommodation

### Entrance Hall

Frosted double-glazed front door leading to hall. Period check floor. Door leading to

#### Inner Hall

Two radiators. Stripped wood floor. Cupboard with shelves.

#### Lounge 15' x 11'11 (4.57m x 3.63m)

Period sash cord bay window to front. Two radiator. Feature stripped wood floor. TV point. Period coving. Picture rail.

#### Kitchen 14'1 x 7'9 (4.29m x 2.36m)

A range of matching shaker style grey fronted wall and base units. Worktops incorporating a stainless steel sink with mixer tap. Four ring gas hob. Extractor fan. Built in electric oven. Space for fridge/freezer. Integrated washing machine and dishwasher. Cupboard enclosed ideal boiler. Stripped wood floor. Attractive metro brick tiled splash backs. Sash cord window to side. Door to side access.

#### Bedroom One 10'10 x 10'2 (3.30m x 3.10m)

Radiator. Double-glazed window. Double-glazed door to rear patio garden.

#### Bedroom Two 12'2 x 7'7 (3.71m x 2.31m)

Double-glazed window to side. Radiator.

#### Bathroom

Double end bath with mixer tap. Over bath shower with shower screen. Pedestal wash hand basin with mixer tap. Low level flush WC. Metro brick tiled walls. Frosted doubleglazed window. Heated towel rail.

Approximate gross internal floor area 63.6 sq m/ 684.6 sq ft

The information provided about this property does not constitute or form any part of an offer or contract, nor may it be regarded as representations. All interested parties must verify accuracy and your solicitor must verify tenure/lease information, fixtures and fittings and, where the property has been extended/converted, planning/building regulation consents. All dimensions are approximate and quoted for guidance only as are floor plans which are not to scale and their accuracy cannot be confirmed. References to appliances and/or services does not imply that they are necessarily in working order or fit for the purpose.