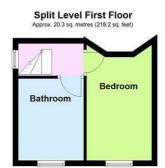

Accommodation

## Split Level First Floor Approx. 73.8 sq. metres (794.2 sq. feet)

Total area: approx. 94.1 sq. metres (1012.4 sq. feet)

The information provided about this property does not constitute or form any part of an offer or contract, nor may it be regarded as representations. All interested parties must verify accuracy and your solicitor must verify tenure/lease information, fixtures and fittings and, where the property has been extended/converted, planning/building regulation consents. All dimensions are approximate and quoted for guidance only as are floor plans which are not to scale and their accuracy cannot be confirmed. References to appliances and/or services does not imply that they are necessarily in working order or fit for the purpose.