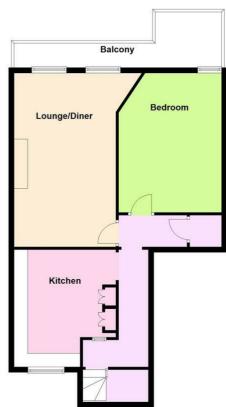

Accommodation

## Split Level First Floor Approx. 73.8 sq. metres (794.2 sq. feet)

Total area: approx. 94.1 sq. metres (1012.4 sq. feet)

The information provided about this property does not constitute or form any part of an offer or contract, nor may it be regarded as representations. All interested parties must verify accuracy and your solicitor must verify tenure/lease information, fixtures and fittings and, where the property has been extended/converted, planning/building regulation consents. All dimensions are approximate and quoted for guidance only as are floor plans which are not to scale and their accuracy cannot be confirmed. References to appliances and/or services does not imply that they are necessarily in working order or fit for the purpose.