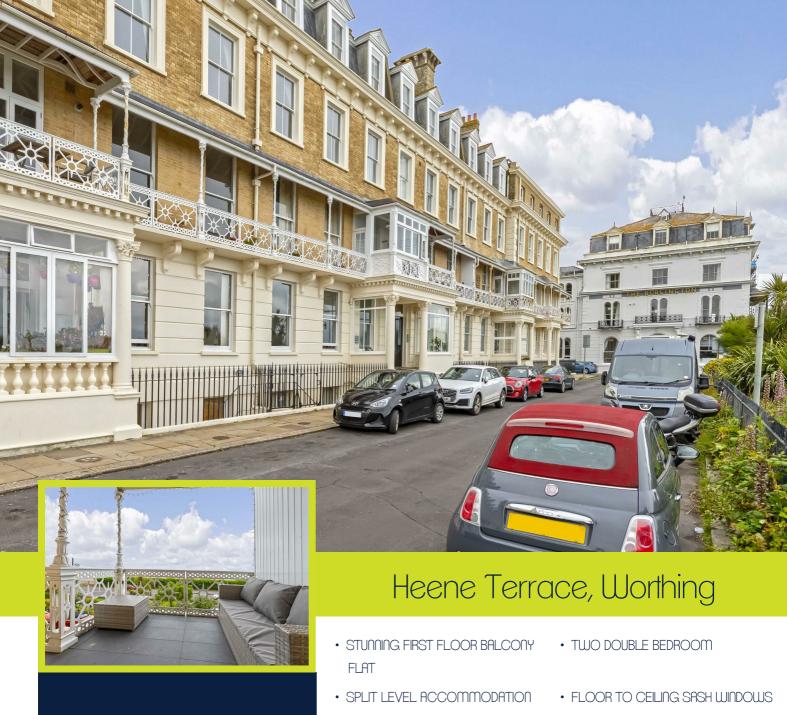

£1,800

- STUNNING SEA VIEWS
- MODERN FITTED KITCHEN
- SEA VIEWS FROM PRIMARY
  BEDROOM
- PRIVATE BALCONY
- FEATURE ORNAMENTAL FIREPLACE
- NEW AVAILABLE TO VIEW

ROBERT LUFF & CO introduces a remarkable TWO-BEDROOM FIRST FLOOR BALCONY FLAT located on Heene Terrace. A true coastal haven, this property seamlessly merges modern elegance with timeless allure. Immerse yourself in the vibrant energy of Worthing's town center, just a leisurely stroll away, while enjoying the immediate proximity to the sea, creating a perfect blend of convenience and tranquility.

Boasting a stunning high ceilings with floor to ceiling sash windows to front with beautiful panoramic sea views, with access onto a private terrace, continuing through the property it unfolds to reveal a thoughtfully designed interior with neutral tones, period features, feature fireplace modern fitted kitchen and bathroom suite, every detail speaks of sophistication.

Outside, a communal garden area beckons, offering a serene space to unwind. This unique coastal residence invites early viewings to secure a chance at seaside sophistication.

T: 01903 331247 E: info@robertluff.co.uk www.robertluff.co.uk