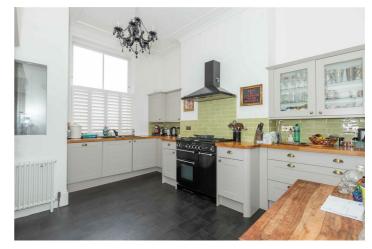

Boasting a stunning high ceilings with floor to ceiling sash windows to front with beautiful panoramic sea views, with access onto a private terrace, continuing through the property it unfolds to reveal a thoughtfully designed interior with neutral tones, period features, feature fireplace modern fitted kitchen and bathroom suite, every detail speaks of sophistication.