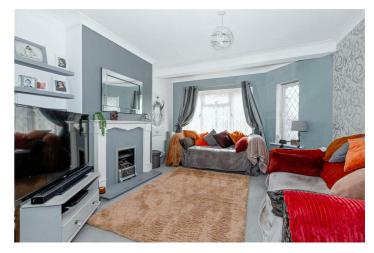

# Lounge 13'2" x 12'3" (4.03 x 3.74)

Two double glazed windows to front, feature fireplace with stone inset and wooden surround with gas fire, radiator.