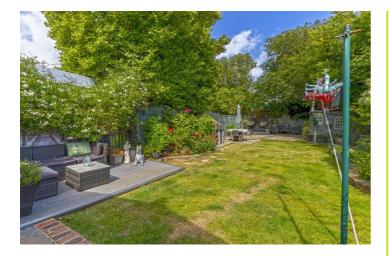

#### Rear Garden

Mainly laid to lawn, patio section and decking area, flower and shrub borders, fenced surround, two garden sheds, side access to front of property, raised flower beds.