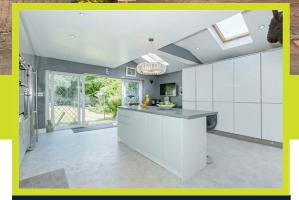

# Kitchen / Breakfast Room 16'10" x 21'11" (maximum) (5.15 x 6.70 (maximum))

Measurements to include built in units. Range of matching floor and wall units with inset one and half bowl stainless steel sink with mixer tap over, integrated fridge/freezer, double oven and microwave, under counter freezer, space and plumbing for washing machine and dishwasher, obscured double glazed window to side, two Velux double glazed windows to side, full height double glazed patio doors to garden, radiator, vinyl flooring, tiled splash backs.