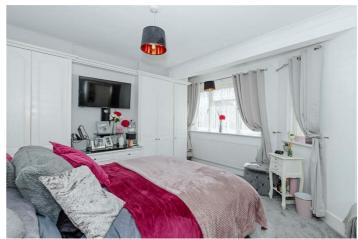

# Bedroom One 12'7' x 13'2' (3.86 x 4.03)

Measurements to include built in wardrobes. Built in wardrobes offering handing and shelving, double glazed bay window to front, radiator.