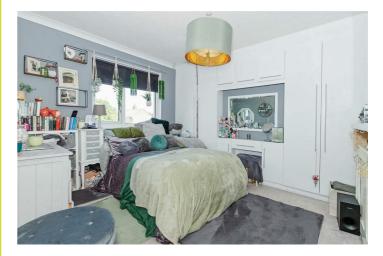

# Bedroom One 12'7' x 13'2' (3.86 x 4.03)

Measurements to include built in wardrobes. Built in wardrobes offering handing and shelving, double glazed bay window to front, radiator.

# Bedroom Two 11'0" x 11'11" (3.37 x 3.64)

Measurements to exclude built in wardrobes. Built in wardrobes offering hanging hanging and shelving, double glazed window to rear, radiator, vanity unit with surface mounted wash hand basin above and storage below.

### Bedroom Three 9'10" x 9'8", (3.00m x 2.95m, )

Double glazed window to side, radiator, built in storage cupboard.