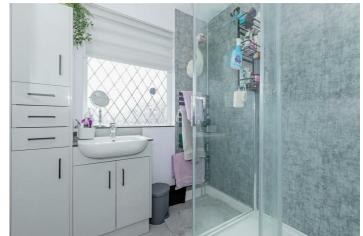

#### Shower Room

White bathroom suite, double shower cubical with thermostatic shower and glass screen over, vanity unit with surface mounted wash hand basin and mixer tap over to include storage, vinyl flooring, aqua panel walls, heated towel rail, obscured double glazed window to front.