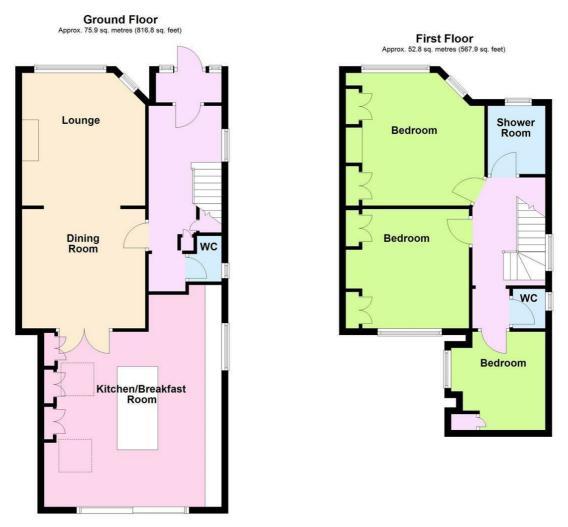

# Accommodation

### Porch

Obscured double glazed front door with obscured double glazed windows to both sides, tiled floors.

# Entrance Hall

Part obscured double glazed composite door, radiator, storage cupboard under stairs housing electric and gas meters, double glazed window, vinyl flooring, stairs to first floor.

# Lounge 13'2" x 12'3" (4.03 x 3.74)

Two double glazed windows to front, feature fireplace with stone inset and wooden surround with gas fire, radiator.

# Dining Room 12'2' x 11'11' (3.73 x 3.64)

Wooden glazed double doors to kitchen/diner, radiator, opening to lounge.

# Kitchen / Breakfast Room 16'10" x 21'11" (maximum) (5.15 x 6.70 (maximum))

Measurements to include built in units. Range of matching floor and wall units with inset one and half bowl stainless steel sink with mixer tap over, integrated fridge/freezer, double oven and microwave, under counter freezer, space and plumbing for washing machine and dishwasher, obscured double glazed window to side, two Velux double glazed windows to side, full height double glazed patio doors to garden, radiator, vinyl flooring, tiled splash backs.

#### W.C

Low level W.C, wall mounted wash hand basin, obscured double glazed window to side, part filed walls.

# First Floor Landing

Obscured double glazed window to side, loft access with pull down ladder.

# Bedroom One 12'7' x 13'2' (3.86 x 4.03)

Measurements to include built in wardrobes. Built in wardrobes offering handing and shelving, double glazed bay window to front, radiator.

# Bedroom Two 11'0" x 11'11" (3.37 x 3.64)

Measurements to exclude built in wardrobes. Built in wardrobes offering hanging hanging and shelving, double glazed window to rear, radiator, vanity unit with surface mounted wash hand basin above and storage below.

### Bedroom Three 9'10" x 9'8", (3.00m x 2.95m, )

Double glazed window to side, radiator, built in storage cupboard.

#### Shower Room

White bathroom suite, double shower cubical with thermostatic shower and glass screen over, vanity unit with surface mounted wash hand basin and mixer tap over to include storage, vinyl flooring, aqua panel walls, heated towel rail, obscured double glazed window to front.

# W.C

Low level W.C, obscured double glazed window to side, vinyl flooring.

Total area: approx. 128.6 sq. metres (1384.7 sq. feet)

The information provided about this property does not constitute or form any part of an offer or contract, nor may it be regarded as representations. All interested parties must verify accuracy and your solicitor must verify tenure/lease information, fixtures and fittings and, where the property has been extended/converted, planning/building regulation consents. All dimensions are approximate and quoted for guidance only as are floor plans which are not to scale and their accuracy cannot be confirmed. References to appliances and/or services does not imply that they are necessarily in working order or fit for the purpose.