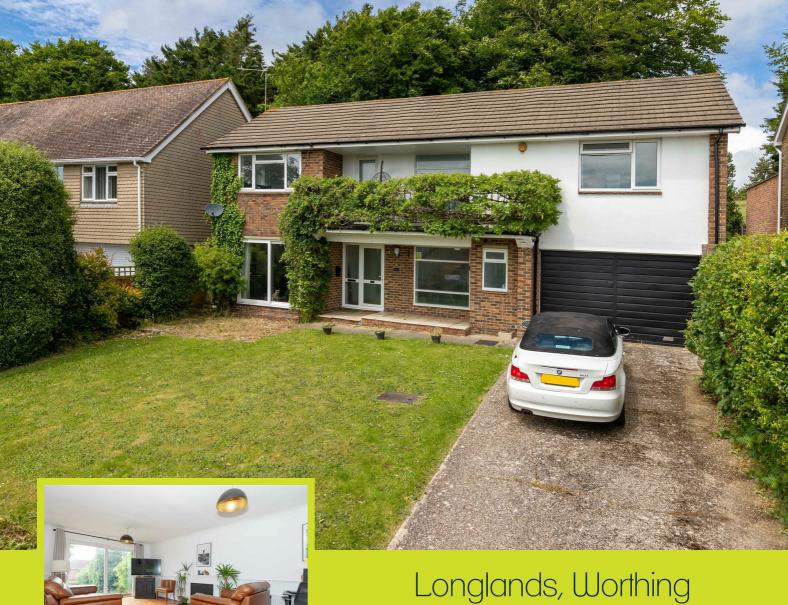

## PCM £2,600 PCM

- Four-bedroom detached house
- Four bedrooms
- EPC Rating TBC
- Lounge / Dining Room
- Available July 2024

- Fitted kitchen
- Private driveway
- Front & rear gardens
- Highly sought after location

Robert Luff & Co are delighted to offer this charming four-bedroom detached house situated on a highly sought-after residential road in Worthing. The property features an entrance hall, ground floor cloakroom/W.C, separate fitted kitchen, dual aspect lounge with doors leading to a large rear garden, dining room, and a converted garage currently used as a gym, with potential for a home office. Upstairs, there are four bedrooms and a family bathroom, with the primary bedroom having an en-suite. The landing provides access to a south-facing balcony with distant views over the town and toward the sea. Outside, there is a private driveway, a lawned front garden, and a large lawned garden at the rear.