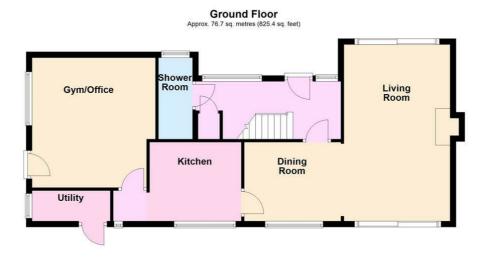

Robert Luff & Co are delighted to offer this charming four-bedroom detached house situated on a highly sought-after residential road in Worthing. The property features an entrance hall, ground floor cloakroom/W.C, separate fitted kitchen, dual aspect lounge with doors leading to a large rear garden, dining room, and a converted garage currently used as a gym, with potential for a home office. Upstairs, there are four bedrooms and a family bathroom, with the primary bedroom having an en-suite. The landing provides access to a south-facing balcony with distant views over the town and toward the sea. Outside, there is a private driveway, a lawned front garden, and a large lawned garden at the rear.

Accommodation

First Floor

Total area: approx. 156.3 sq. metres (1681.9 sq. feet)

The information provided about this property does not constitute or form any part of an offer or contract, nor may it be regarded as representations. All interested parties must verify accuracy and your solicitor must verify tenure/lease information, fixtures and fittings and, where the property has been extended/converted, planning/building regulation consents. All dimensions are approximate and quoted for guidance only as are floor plans which are not to scale and their accuracy cannot be confirmed. References to appliances and/or services does not imply that they are necessarily in working order or fit for the purpose.