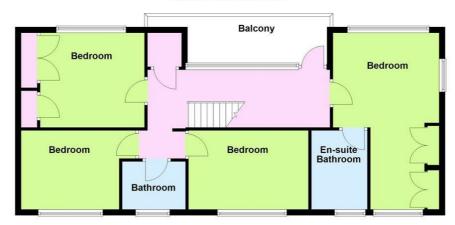

Robert Luff & Co are delighted to offer this charming four-bedroom detached house situated on a highly sought-after residential road in Worthing. The property features an entrance hall, ground floor cloakroom/W.C, separate fitted kitchen, dual aspect lounge with doors leading to a large rear garden, dining room, and a converted garage currently used as a gym, with potential for a home office. Upstairs, there are four bedrooms and a family bathroom, with the primary bedroom having an en-suite. The landing provides access to a south-facing balcony with distant views over the town and toward the sea. Outside, there is a private driveway, a lawned front garden, and a large lawned garden at the rear.

Accommodation

First Floor

Total area: approx. 156.3 sq. metres (1681.9 sq. feet)

The information provided about this property does not constitute or form any part of an offer or contract, nor may it be regarded as representations. All interested parties must verify accuracy and your solicitor must verify tenure/lease information, fixtures and fittings and, where the property has been extended/converted, planning/building regulation consents. All dimensions are approximate and quoted for guidance only as are floor plans which are not to scale and their accuracy cannot be confirmed. References to appliances and/or services does not imply that they are necessarily in working order or fit for the purpose.