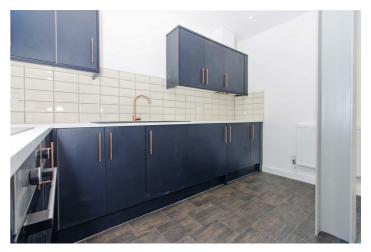

The modern kitchen is a true highlight, exuding elegance with its contemporary style and top-of-the-line integrated appliances. LED lighling further enhances the ambiance, creating a warm and inviting atmosphere throughout.

### Kitchen Area

Newly fitted kitchen, comprising of, range of matching wall and base units, partially tiled walls, sink unit with mixer tap and drainer inset into worksurface, integrated fridge with freezer compartment, Zanussi washer/dryer, four ring electric hob with oven under and extractor over. Radiator.