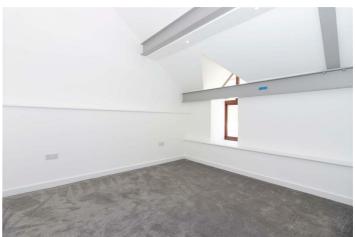

As you make your way to the comfortable bedroom, you'll be delighted to find exposed steel beams gracing this space as well, lending an appealing and unique charm to the room.

Robert Luff & Co

T: 01903 331247 E: info@robertluff.co.uk www.robertluff.co.uk

Bedroom 11'67x11;16 (3.35mx3.35m;4.88m) Window to side aspect, radiator, brand new carpet.

Floor Plan
Approx. 51.4 sq. metres (553.7 sq. feet)

Total area: approx. 51.4 sq. metres (553.7 sq. feet)

The information provided about this property does not constitute or form any part of an offer or contract, nor may it be regarded as representations. All interested parties must verify accuracy and your solicitor must verify tenure/lease information, fixtures and fittings and, where the property has been extended/converted, planning/building regulation consents. All dimensions are approximate and quoted for guidance only as are floor plans which are not to scale and their accuracy cannot be confirmed. References to appliances and/or services does not imply that they are necessarily in working order or fit for the purpose.