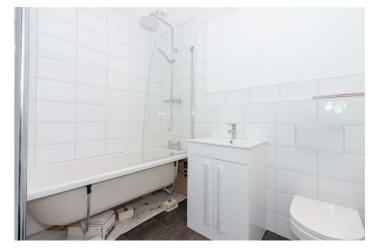

#### Bathroom

White suite comprising; panel enclosed bath with mixer tap and shower attachment over, low level flush WC and matching wash hand basin with storage under, wall mounted heated towel rail, wall mounted mirror. Partially tiled walls and extractor fan.