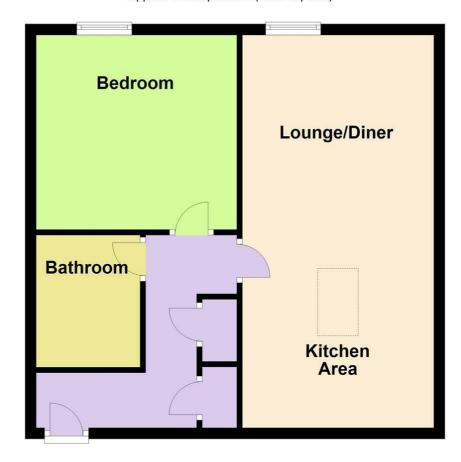

Bedroom 11'67x11;16 (3.35mx3.35m;4.88m) Window to side aspect, radiator, brand new carpet.

Floor Plan
Approx. 51.4 sq. metres (553.7 sq. feet)

Total area: approx. 51.4 sq. metres (553.7 sq. feet)

The information provided about this property does not constitute or form any part of an offer or contract, nor may it be regarded as representations. All interested parties must verify accuracy and your solicitor must verify tenure/lease information, fixtures and fittings and, where the property has been extended/converted, planning/building regulation consents. All dimensions are approximate and quoted for guidance only as are floor plans which are not to scale and their accuracy cannot be confirmed. References to appliances and/or services does not imply that they are necessarily in working order or fit for the purpose.