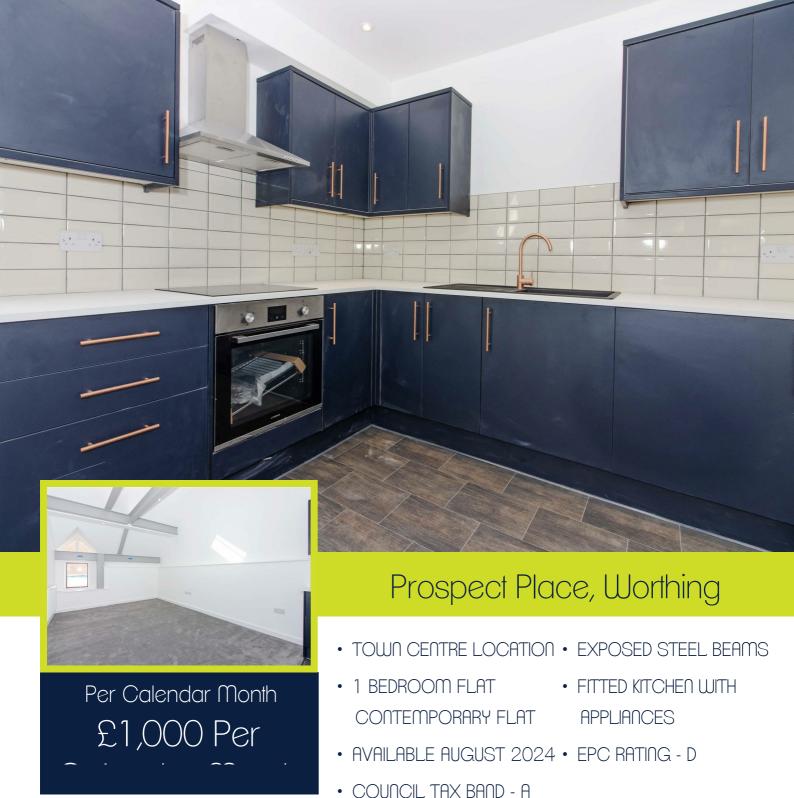

The modern kitchen is a true highlight, exuding elegance with its contemporary style and top-of-the-line integrated appliances. LED lighling further enhances the ambiance, creating a warm and inviting atmosphere throughout.

### Kitchen Area

Newly fitted kitchen, comprising of, range of matching wall and base units, partially tiled walls, sink unit with mixer tap and drainer inset into worksurface, integrated fridge with freezer compartment, Zanussi washer/dryer, four ring electric hob with oven under and extractor over. Radiator.