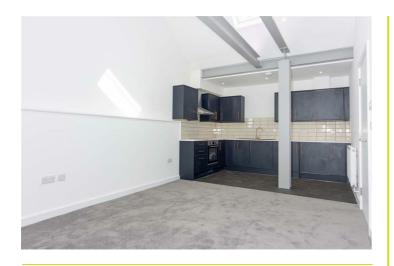

Step into a spacious and inviting open-plan living lounge/diner, beautifully designed to offer a versalle space for relaxation and entertainment. One of the property's attractive features includes exposed steel beams, adding a touch of industrial chic and character to the living area.

# Lounge / Diner Area 11'52x22'74 (3.35mx6.71m)

LED lighting, spot lights, mains smoke alarm, sky light, window to side aspect, newly fitted carpet, radiator.