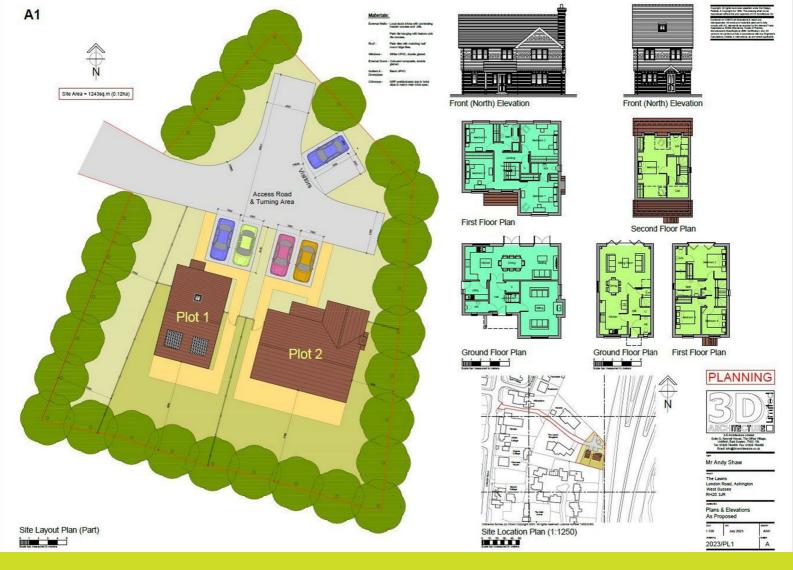

## London Road, Pulborough

Guide Price £375,000 Freehold

- £375,000 £400,00
  Guide Price
- Freehold Land
- Plot For 2x Detached
  Residential Dwellings
- Available Subject To Planning
- Sole Agents
- Pre-Planning Advice
  Available Upon Request

\*\*\* Guide Price £375,000 - £400,000 \*\*\*

A rare opportunity to acquire this development land subject to planning, which is ideally situated in this Ashington location with local schools, shops, parks, bus routes, and easy access to the A24 all nearby. The development, subject to planning, would offer space for two detached residential dwellings with parking. The vendor is prepared to negotiate a sale subject to planning. Pre-planning advice has been received and will be available upon request.