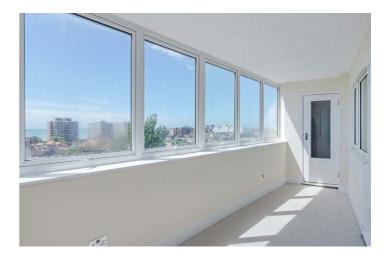

## Enclosed Sun Room 19'0" x 8'0" (5.80 x 2.45)

Power points. Double glazed windows. Roof top views of East and West Worthing and direct views of the English Channel.