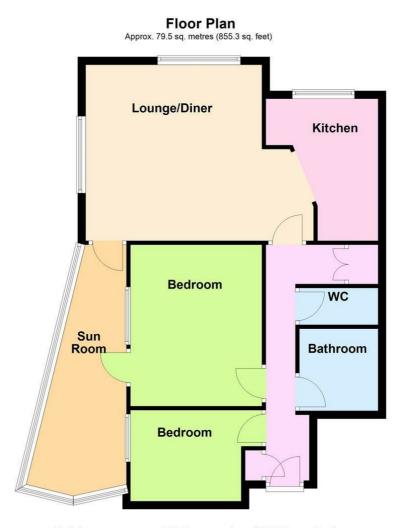

# Accommodation

Communal stairs and lift to sixth floor. Part glazed front door to:

## Entrance Hallway

Telephone intercom entry system. Cloak cupboard. Electric storage heater. Coving. Airing cupboard housing pre-lagged copper cylinder with slatted shelves and water tank. Door to:

## Lounge 18'9" x 14'9" (5.73 x 4.51)

Dual aspect double glazed window with one south facing having sea views and the other being westerly facing with Downland views. Two storage heaters. Coving. Through way to:

## Kitchen 11'9" x 9'4" (3.60 x 2.87)

Range of light wood fronted base and wall units. Roll top working surfaces incorporating a one and a half bowl sink with mixer tap. Fitted electric oven and four ring electric hob with extractor fan over. Tiled splashback areas. Space for further appliances including a fridge/freezer. Wood effect flooring, Double glazed window with distant sea views and Downland views.

## Bedroom One 13'5" x 11'2" (4.10 x 3.41 )

Double glazed window with door to enclosed balcony area. Dimmer switch.

## Bedroom Tuo 11'0" x 7'6" (3.36 x 2.30)

Double glazed window.

### Bathroom

Wood panel enclosed bath with mixer tap. Fitted over bath Triton shower. Basin with mixer tap and vanity unit under. Tiled splashbacks. Tiled floor. Shaver point.

### Separate WC

Low level flush WC.

## Enclosed Sun Room 19'0" x 8'0" (5.80 x 2.45)

Power points. Double glazed windows. Roof top views of East and West Worthing and direct views of the English Channel.