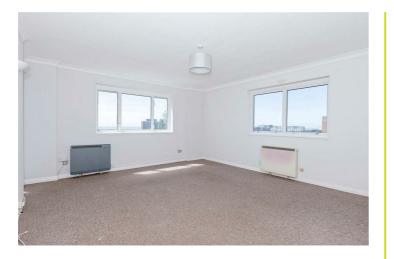

## Lounge 18'9" x 14'9" (5.73 x 4.51)

Dual aspect double glazed window with one south facing having sea views and the other being westerly facing with Downland views. Two storage heaters. Coving. Through way to: