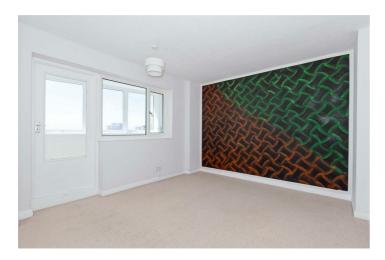

## Bedroom One 13'5" x 11'2" (4.10 x 3.41 )

Double glazed window with door to enclosed balcony area. Dimmer switch.

## Enclosed Sun Room 19'0" x 8'0" (5.80 x 2.45)

Power points. Double glazed windows. Roof top views of East and West Worthing and direct views of the English Channel.