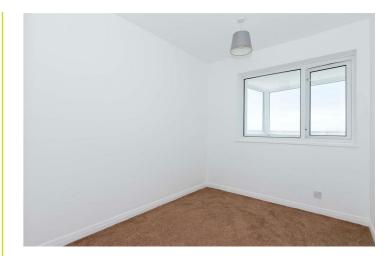

## Bedroom One 13'5" x 11'2" (4.10 x 3.41 )

Double glazed window with door to enclosed balcony area. Dimmer switch.

## Bedroom Tuo 11'0" x 7'6" (3.36 x 2.30)

Double glazed window.