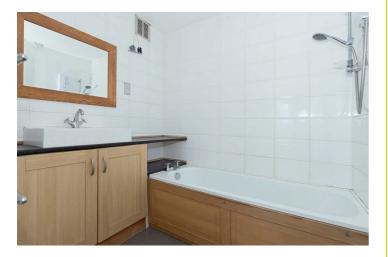

### Bathroom

Wood panel enclosed bath with mixer tap. Fitted over bath Triton shower. Basin with mixer tap and vanity unit under. Tiled splashbacks. Tiled floor. Shaver point.

### Separate WC

Low level flush WC.