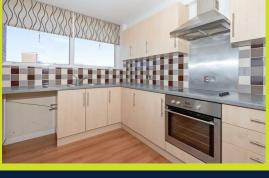

## Kitchen 11'9" x 9'4" (3.60 x 2.87)

Range of light wood fronted base and wall units. Roll top working surfaces incorporating a one and a half bowl sink with mixer tap. Fitted electric oven and four ring electric hob with extractor fan over. Tiled splashback areas. Space for further appliances including a fridge/freezer. Wood effect flooring, Double glazed window with distant sea views and Downland views.