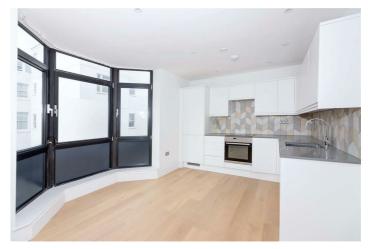

### Kitchen/Living Room 16'44" x 14'57" (4.88m x 4.27m)

High gloss white kitchen, stainless steel sink, stone worktops, oven with hob and extractor fan over, dishwasher, fridge freezer, double glazed window, electric radiator, solid oak wooden flooring.