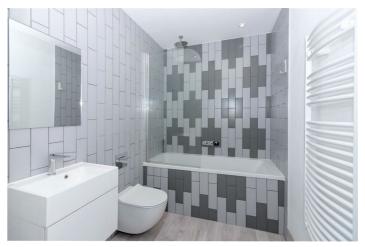

#### Bathroom

Bath with rainfall shower overhead, W.C, wash hand basin inset into vanity unit, electric towel rail, mirror, fully tiled.

Total area: approx. 42.5 sq. metres (457.5 sq. feet)

The information provided about this property does not constitute or form any part of an offer or contract, nor may it be regarded as representations. All interested parties must verify accuracy and your solicitor must verify tenure/lease information, fixtures and fittings and, where the property has been extended/converted, planning/building regulation consents. All dimensions are approximate and quoted for guidance only as are floor plans which are not to scale and their accuracy cannot be confirmed. References to appliances and/or services does not imply that they are necessarily in working order or fit for the purpose.