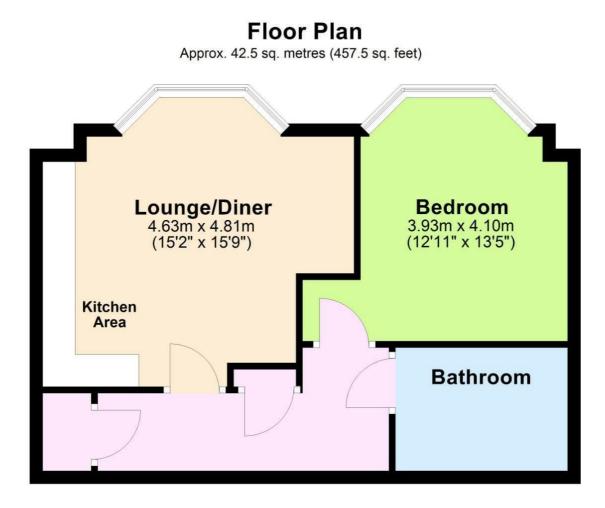

### Accommodation

#### Entrance

#### Cupboard

Storage cupboard with space for washing machine.

### Kitchen/Living Room 16'44" x 14'57" (4.88m x 4.27m)

High gloss white kitchen, stainless steel sink, stone worktops, oven with hob and extractor fan over, dishwasher, fridge freezer, double glazed window, electric radiator, solid oak wooden flooring.

### Bedroom One 15'37" max x 9'21" (4.57m max x 2.74m)

Double glazed window, carpeted, electric radiator.

#### Cupboard

Housing the electric fuse board

#### Bathroom

Bath with rainfall shower overhead, W.C, wash hand basin inset into vanity unit, electric towel rail, mirror, fully tiled.

Total area: approx. 42.5 sq. metres (457.5 sq. feet)

The information provided about this property does not constitute or form any part of an offer or contract, nor may it be regarded as representations. All interested parties must verify accuracy and your solicitor must verify tenure/lease information, fixtures and fittings and, where the property has been extended/converted, planning/building regulation consents. All dimensions are approximate and quoted for guidance only as are floor plans which are not to scale and their accuracy cannot be confirmed. References to appliances and/or services does not imply that they are necessarily in working order or fit for the purpose.