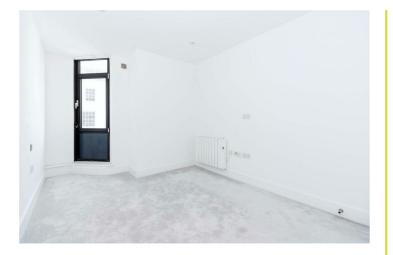

### Bedroom One 15'37" max x 9'21" (4.57m max x 2.74m)

Double glazed window, carpeted, electric radiator.