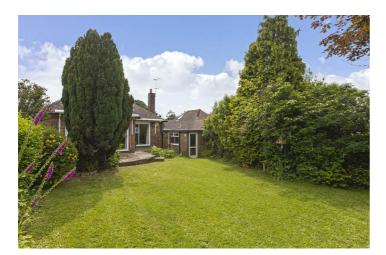

#### Rear Garden

West facing. Electronically remote control operated awning. Paved seating area. Laid to lawn. Mature trees, shrubs and bushes. Flowered boarders. Timber built pitched roofed shed. Side access. Outside power and lighting. Two outside power points. Door to: