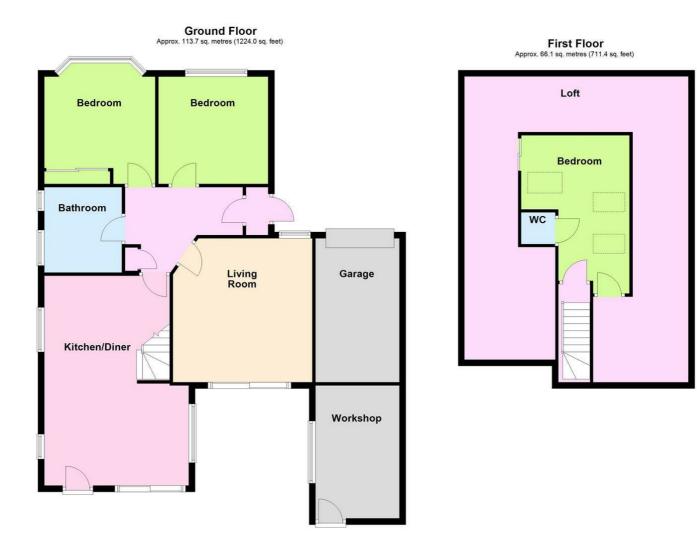

### Accommodation

#### Kitchen/Diner 21'9" x 14'11" (6.63 x 4.56)

Wall, base and draw units. Split level oven. Four ring gas hob and overhead extractor. Tiled splashback. Integrated fridge/freezer. Radiator. Triple aspect double glazed windows with sliding doors and separate door to garden. One and a half bowl basin and drainer.

#### Living Room 14'11" x 14'5" (4.55 x 4.40)

Coving. Gas fire with surround and hearth. Radiator. Stained glass window. Double glazed sliding doors to west facing garden.

#### Bedroom Tuo 11'5" x 11'1" (3.50 x 3.39)

Double glazed bay window. Radiator. Coving. Fitted floor to ceiling mirrored wardrobe with shelving and hanging rail.

## Bedroom Three/ Reception Room 11'4" x 11'1" (3.46 x 3.39)

Double glazed bay window. Radiator. Coving.

#### Bathroom

Tiled walls. Basin and large vanity unit with overhead mirrored storage. Down lights and shaver point. Panel enclosed bath. Low level flush WC and storage unit. Radiator. Corner shower with wall mounted controls and shower attachment. Spotlights. Double glazed dual aspect frosted windows.

#### Bedroom One 15'1" x 7'4" (4.60 x 2.24)

Double aspect velux windows with sea and South Downs views. Built in wardrobe. Fully accessible wrap around through eaves storage.

#### Separate WC

Basin and vanity unit. Radiator. Low level flush WC.

#### Workshop 13'9" x 8'8" (4.20 x 2.65)

Double glazed window. Double glazed door leading to garden.

Garage 14'11" x 8'8" (4.55 x 2.65) Up and over door.

30 Guildbourne Centre, Worthing, West Sussex, BN11 1LZ T: 01903 331247 E: info@robertluff.co.uk www.robertluff.co.uk