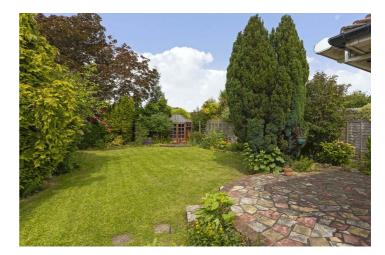

#### Rear Garden

West facing. Electronically remote control operated awning. Paved seating area. Laid to lawn. Mature trees, shrubs and bushes. Flowered boarders. Timber built pitched roofed shed. Side access. Outside power and lighting. Two outside power points. Door to:

#### Front Garden

Off-road parking. Access to garage. Mature trees and shrubs. Pathway with pebble and shingle boarders.