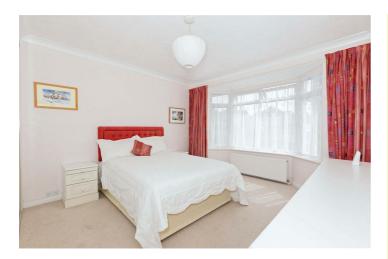

#### Bedroom Tuo 11'5" x 11'1" (3.50 x 3.39)

Double glazed bay window. Radiator. Coving. Fitted floor to ceiling mirrored wardrobe with shelving and hanging rail.

## Bedroom Three/ Reception Room 11'4" x 11'1" (3.46 x 3.39)

Double glazed bay window. Radiator. Coving.