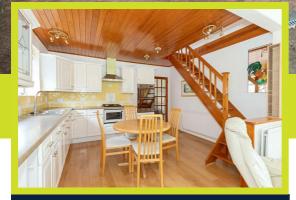

#### Kitchen/Diner 21'9" x 14'11" (6.63 x 4.56)

Wall, base and draw units. Split level oven. Four ring gas hob and overhead extractor. Tiled splashback. Integrated fridge/freezer. Radiator. Triple aspect double glazed windows with sliding doors and separate door to garden. One and a half bowl basin and drainer.