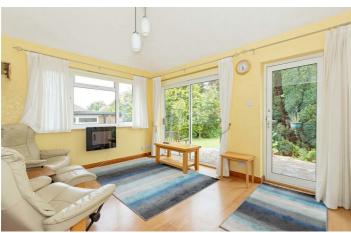

#### Living Room 14'11" x 14'5" (4.55 x 4.40)

Coving. Gas fire with surround and hearth. Radiator. Stained glass window. Double glazed sliding doors to west facing garden.