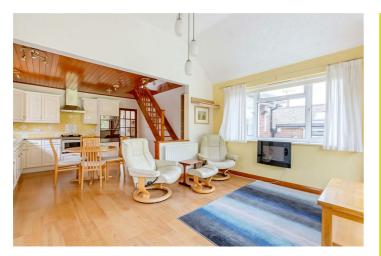

#### Kitchen/Diner 21'9" x 14'11" (6.63 x 4.56)

Wall, base and draw units. Split level oven. Four ring gas hob and overhead extractor. Tiled splashback. Integrated fridge/freezer. Radiator. Triple aspect double glazed windows with sliding doors and separate door to garden. One and a half bowl basin and drainer.

#### Living Room 14'11" x 14'5" (4.55 x 4.40)

Coving. Gas fire with surround and hearth. Radiator. Stained glass window. Double glazed sliding doors to west facing garden.