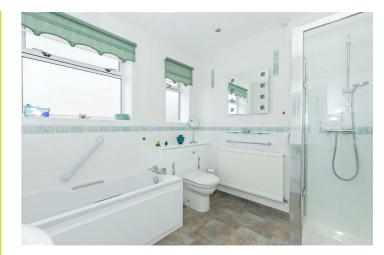

#### Bathroom

Tiled walls. Basin and large vanity unit with overhead mirrored storage. Down lights and shaver point. Panel enclosed bath. Low level flush WC and storage unit. Radiator. Corner shower with wall mounted controls and shower attachment. Spotlights. Double glazed dual aspect frosted windows.