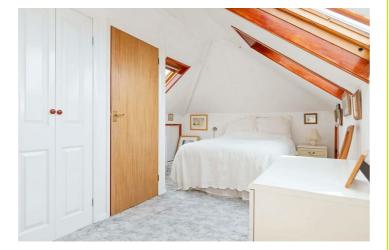

#### Bedroom One 15'1" x 7'4" (4.60 x 2.24)

Double aspect velux windows with sea and South Downs views. Built in wardrobe. Fully accessible wrap around through eaves storage.