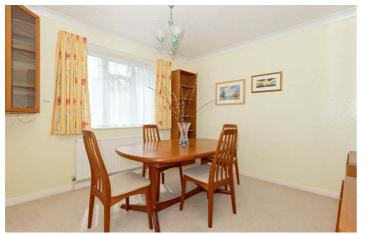

#### Kitchen/Diner 21'9" x 14'11" (6.63 x 4.56)

Wall, base and draw units. Split level oven. Four ring gas hob and overhead extractor. Tiled splashback. Integrated fridge/freezer. Radiator. Triple aspect double glazed windows with sliding doors and separate door to garden. One and a half bowl basin and drainer.

#### Living Room 14'11" x 14'5" (4.55 x 4.40)

Coving. Gas fire with surround and hearth. Radiator. Stained glass window. Double glazed sliding doors to west facing garden.