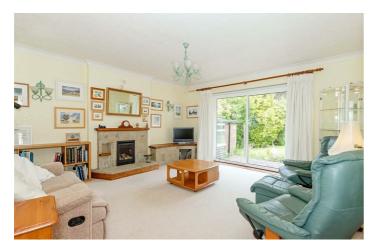

#### Living Room 14'11" x 14'5" (4.55 x 4.40)

Coving. Gas fire with surround and hearth. Radiator. Stained glass window. Double glazed sliding doors to west facing garden.