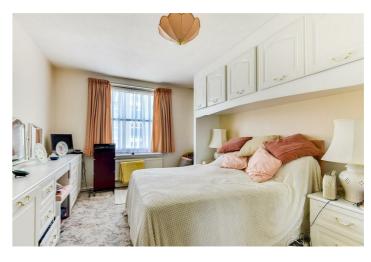

# Bedroom One 15'4" x 10'6" (4.68 x 3.21)

Two double glazed widows to front and side aspect enjoying lovely views over the beach. Radiator. Sharp range of fitted wardrobes and bedside tables providing hanging space and shelving. Built in dressing table. TV aerial. Textured ceiling.

# Bedroom Tuo 13'8" x 8'9" (4.19 x 2.67)

Double glazed window to side aspect with view to the side over the beach. Radiator. Space for wardrobes. Textured ceiling.