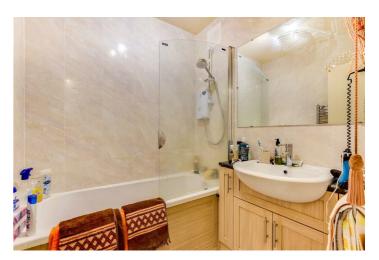

# Bathroom 5'6" $\times$ 5'5" (1.70 $\times$ 1.67)

Panel enclosed bath with shower and screen. Wash hand basin inset to vanity unit with mirror above. Wall mounted heated towel rail. Fully filed walls. Tiled floor.

# Separate WC

Low level flush WC. Wall mounted wash hand basin. Part tiled walls. Tiled floor