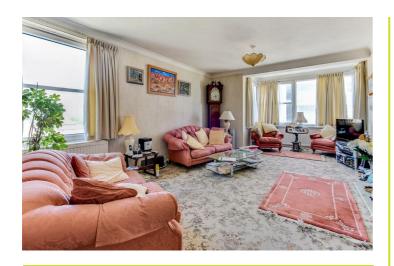

# Living Room 22'2" x 12'5" (6.76 x 3.81)

Double glazed bay window to side enjoying stunning sea views across the beach and North across the Downs. Further double glazed window to rear enjoying roof top views over the downs. Two radiators. TV point. Feature fireplace with period surround. Feature wall lights. Coving.