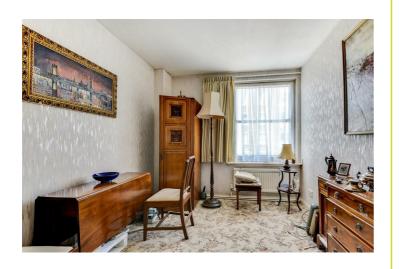

# Living Room 22'2" x 12'5" (6.76 x 3.81)

Double glazed bay window to side enjoying stunning sea views across the beach and North across the Downs. Further double glazed window to rear enjoying roof top views over the downs. Two radiators. TV point. Feature fireplace with period surround. Feature wall lights. Coving.