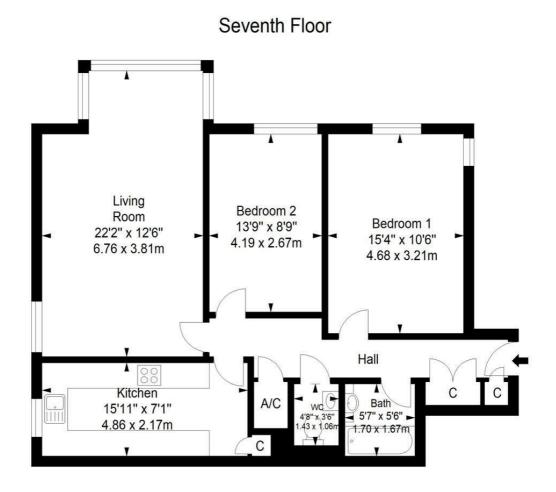

#### Communal Entrance

Accessed via stairs and lift to seventh floor. Front door into:

### Entrance Hallway

Built in cupboard with shelving. Feature built in linen cupboard. Door into:

# Living Room 22'2" x 12'5" (6.76 x 3.81)

Double glazed bay window to side enjoying stunning sea views across the beach and North across the Downs. Further double glazed window to rear enjoying roof top views over the downs. Two radiators. TV point. Feature fireplace with period surround. Feature wall lights. Coving.

### Kitchen 15'11" x 7'1" (4.86 x 2.17)

Double glazed window to rear enjoying beautiful Downlands views. Sink unit with mixer tap and drainer inset to roll top work surface. Matching range of wall and base units. Built in eye level double oven. Four ring gas hob with extractor fan over. Space and plumbing for washing machine. Built in cupboard. Pitched walls. Space for fridge/freezer.

# Bedroom One 15'4" x 10'6" (4.68 x 3.21)

Two double glazed widows to front and side aspect enjoying lovely views over the beach. Radiator. Sharp range of fitted wardrobes and bedside tables providing hanging space and shelving. Built in dressing table. TV aerial. Textured ceiling.

# Bedroom Tuo 13'8" x 8'9" (4.19 x 2.67)

Double glazed window to side aspect with view to the side over the beach. Radiator. Space for wardrobes. Textured ceiling.

# Bathroom 5'6" $\times$ 5'5" (1.70 $\times$ 1.67)

Panel enclosed bath with shower and screen. Wash hand basin inset to vanity unit with mirror above. Wall mounted heated towel rail. Fully filed walls. Tiled floor.

# Separate WC

Low level flush WC. Wall mounted wash hand basin. Part tiled walls. Tiled floor