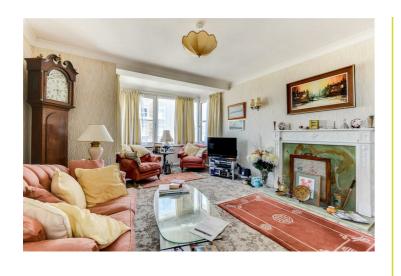

# Living Room 22'2" x 12'5" (6.76 x 3.81)

Double glazed bay window to side enjoying stunning sea views across the beach and North across the Downs. Further double glazed window to rear enjoying roof top views over the downs. Two radiators. TV point. Feature fireplace with period surround. Feature wall lights. Coving.