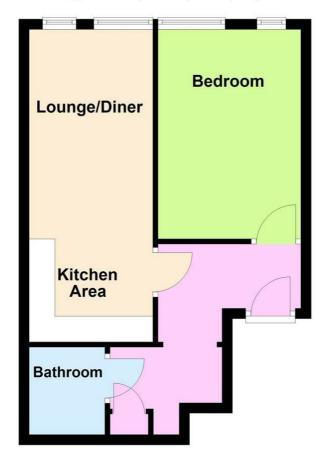

Comprising entrance hall, double bedroom, bathroom, lounge with open plan kitchen.

AVAILABLE FOR JUNE 2024 OCCUPATION.

Robert Luff & Co
Sales | Lettings | Commercial

T: 01903 331247 E: info@robertluff.co.uk www.robertluff.co.uk

Accommodation

Floor Plan Approx. 37.2 sq. metres (400.7 sq. feet)

Total area: approx. 37.2 sq. metres (400.7 sq. feet)

The information provided about this property does not constitute or form any part of an offer or contract, nor may it be regarded as representations. All interested parties must verify accuracy and your solicitor must verify tenure/lease information, fixtures and fittings and, where the property has been extended/converted, planning/building regulation consents. All dimensions are approximate and quoted for guidance only as are floor plans which are not to scale and their accuracy cannot be confirmed. References to appliances and/or services does not imply that they are necessarily in working order or fit for the purpose.