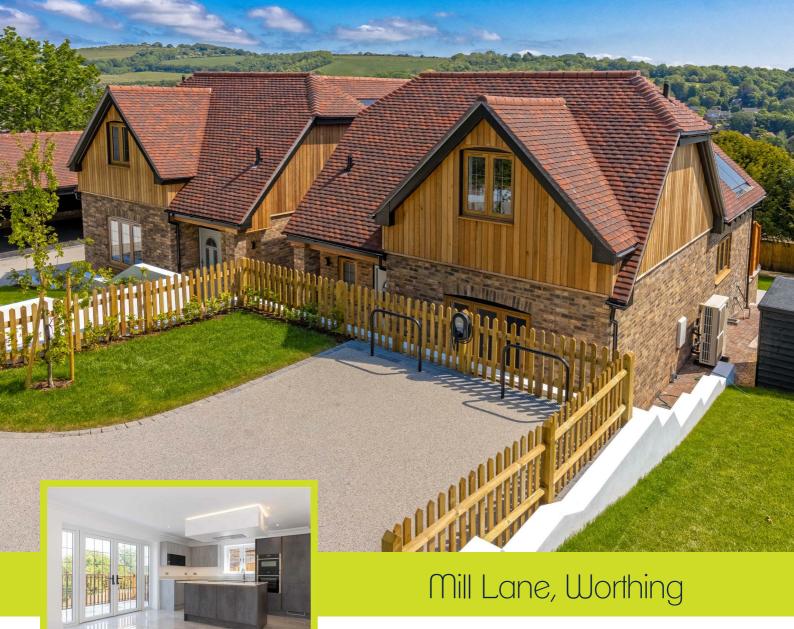

Offers In Excess Of £799,950 Freehold

- · Beautiful Views Over the Valley and Cissbury Ring
- Sought After High Salvington Location
- Open Plan Kitchen/Family Dining
  Integrated Appliances and Room
- 10 Year New Home Warranty

- Stunning Newly Built Luxury Home
- Versatile and Spacious Accommodation
- Modern and Stylish Bathrooms Beautiful Landscaped Gardens
  - Separate Utility Room
  - · Private Parking Double Bay with Electric Charging Point

Introducing this breathtaking new build luxury family home, ideally located in the stunning area of High Salvington, boasting breathtaking views of the South Downs National Park. This luxurious property is designed to provide the ultimate in contemporary living, with stylish and modern features throughout. Call today to register your interest and book a viewing.

Take in glorious views of the South Downs National Park from the rear garden and terrace of this stunning property, providing the perfect outdoor space to relax and unwind. And for those with a love of cars, there is private off-road parking for multiple vehicles with an electric charging point.

Beautiful Landscaped Rear Garden With views across Findon over to Cissbury Ring.

Private Parking Double Bay With electric charging point.

Total area: approx. 197.1 sq. metres (2121.5 sq. feet)

The information provided about this property does not constitute or form any part of an offer or contract, nor may it be regarded as representations. All interested parties must verify accuracy and your solicitor must verify tenure/lease information, fixtures and fittings and, where the property has been extended/converted, planning/building regulation consents. All dimensions are approximate and quoted for guidance only as are floor plans which are not to scale and their accuracy cannot be confirmed. References to appliances and/or services does not imply that they are necessarily in working order or fit for the purpose.