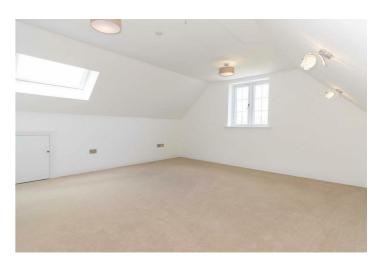

Kitchen/Dining/Living Room 27'0" x 20'10" (8.25 x 6.37 )

Lounge/Bedroom Five 12'4" x 11'6" (3.76 x 3.52)

Utility Room 8'2"  $\times$  6'0" (2.51  $\times$  1.85) Downstairs WC

Lower Ground Floor

Bedroom Two 25'3" x 10'3" (7.72 x 3.13)