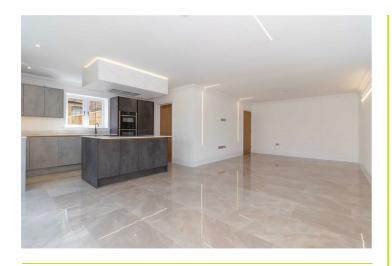

## **Accommodation**

Step inside and be amazed by the contemporary style kitchen breakfast room, featuring sleek stone work surfaces and high-end appliances. The kitchen is designed for those who love to cook and entertain, and provide the perfect shape to whip up a delicious meal for family and friends.

Kitchen/Dining/Living Room 27'0" x 20'10" (8.25 x 6.37 )

Lounge/Bedroom Five 12'4" x 11'6" (3.76 x 3.52)

Utility Room 8'2"  $\times$  6'0" (2.51  $\times$  1.85) Downstairs WC

Lower Ground Floor

Bedroom Two 25'3" x 10'3" (7.72 x 3.13)