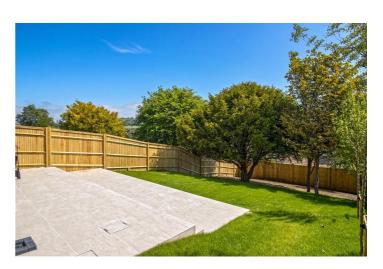

Take in glorious views of the South Downs National Park from the rear garden and terrace of this stunning property, providing the perfect outdoor space to relax and unwind. And for those with a love of cars, there is private off-road parking for multiple vehicles with an electric charging point.

Beautiful Landscaped Rear Garden With views across Findon over to Cissbury Ring.

Private Parking Double Bay With electric charging point.

Total area: approx. 197.1 sq. metres (2121.5 sq. feet)

The information provided about this property does not constitute or form any part of an offer or contract, nor may it be regarded as representations. All interested parties must verify accuracy and your solicitor must verify tenure/lease information, fixtures and fittings and, where the property has been extended/converted, planning/building regulation consents. All dimensions are approximate and quoted for guidance only as are floor plans which are not to scale and their accuracy cannot be confirmed. References to appliances and/or services does not imply that they are necessarily in working order or fit for the purpose.