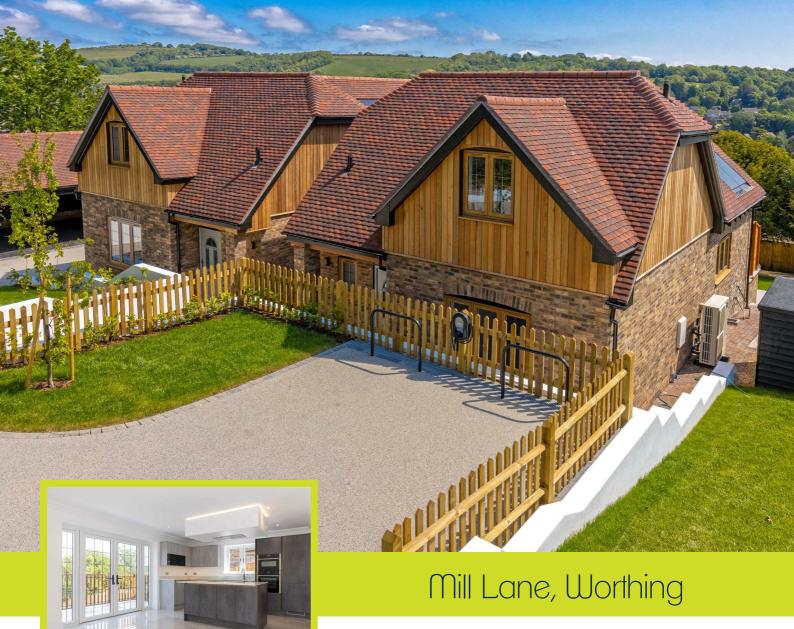

Introducing this breathtaking new build luxury family home, ideally located in the stunning area of High Salvington, boasting breathtaking views of the South Downs National Park. This luxurious property is designed to provide the ultimate in contemporary living, with stylish and modern features throughout. Call today to register your interest and book a viewing.

Take in glorious views of the South Downs National Park from the rear garden and terrace of this stunning property, providing the perfect outdoor space to relax and unwind. And for those with a love of cars, there is private off-road parking for multiple vehicles with an electric charging point.

Beautiful Landscaped Rear Garden With views across Findon over to Cissbury Ring.

Private Parking Double Bay With electric charging point.

Total area: approx. 197.1 sq. metres (2121.5 sq. feet)

The information provided about this property does not constitute or form any part of an offer or contract, nor may it be regarded as representations. All interested parties must verify accuracy and your solicitor must verify tenure/lease information, fixtures and fittings and, where the property has been extended/converted, planning/building regulation consents. All dimensions are approximate and quoted for guidance only as are floor plans which are not to scale and their accuracy cannot be confirmed. References to appliances and/or services does not imply that they are necessarily in working order or fit for the purpose.