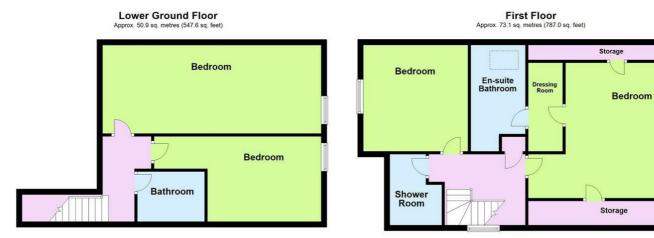

Kitchen/Dining/Living Room 27'0" x 20'10" (8.25 x 6.37 )

Lounge/Bedroom Five 12'4" x 11'6" (3.76 x 3.52)

Utility Room 8'2"  $\times$  6'0" (2.51  $\times$  1.85) Downstairs WC

Lower Ground Floor

Bedroom Two 25'3" x 10'3" (7.72 x 3.13)

Bedroom Three 13'2" x 9'10" (4.02 x 3.01)

**Bathroom** 

First Floor

Bedroom One 19'9" x 15'8" (6.04 x 4.79 )

Ensuite

**Dressing Room** 

Bedroom Four 12'4" x 12'1" (3.76 x 3.69)

Shower Room