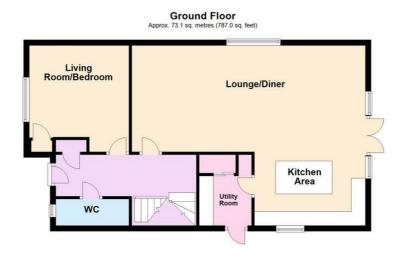

The luxury home is perfect for those who demand the very best in modern living, with attention to detail and design that is sure to impress. Book your viewing today and take the first step in securing your dream home in High Salvington. **Ground Floor** 

Kitchen/Dining/Living Room 27'0" x 20'10" (8.25 x 6.37 )

Lounge/Bedroom Five 12'4" x 11'6" (3.76 x 3.52)

Utility Room 8'2"  $\times$  6'0" (2.51  $\times$  1.85) Downstairs WC

Lower Ground Floor

Bedroom Two 25'3" x 10'3" (7.72 x 3.13)