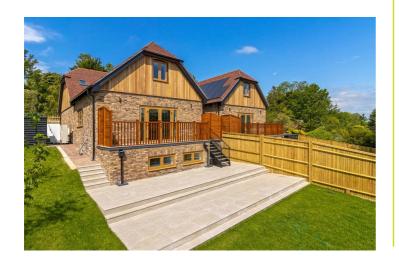

Introducing this breathtaking new build luxury family home, ideally located in the stunning area of High Salvington, boasting breathtaking views of the South Downs National Park. This luxurious property is designed to provide the ultimate in contemporary living, with stylish and modern features throughout. Call today to register your interest and book a viewing.

Take in glorious views of the South Downs National Park from the rear garden and terrace of this stunning property, providing the perfect outdoor space to relax and unwind. And for those with a love of cars, there is private off-road parking for multiple vehicles with an electric charging point.

Beautiful Landscaped Rear Garden With views across Findon over to Cissbury Ring.

Private Parking Double Bay With electric charging point.

Total area: approx. 197.1 sq. metres (2121.5 sq. feet)

The information provided about this property does not constitute or form any part of an offer or contract, nor may it be regarded as representations. All interested parties must verify accuracy and your solicitor must verify tenure/lease information, fixtures and fittings and, where the property has been extended/converted, planning/building regulation consents. All dimensions are approximate and quoted for guidance only as are floor plans which are not to scale and their accuracy cannot be confirmed. References to appliances and/or services does not imply that they are necessarily in working order or fit for the purpose.