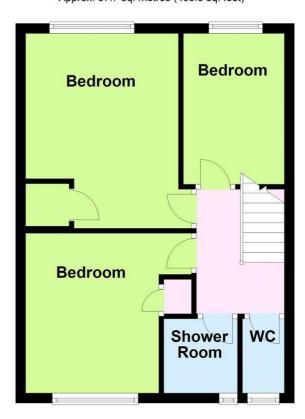

## Bedroom One 12'10" x 10'0" (3.93 x 3.06)

Radiator, wardrobe with hanging space, single glazed window.

### Bedroom Tuo 10'11" x 9'1" (3.35 x 2.77)

Double glazed window, radiator, cupboards.

## Bedroom Three 7'1" x 6'9" (2.17 x 2.08)

Window, airing cupboard.

### Shower Room

Wet room, Mira shower with screen, wash hand basin, frosted double glazed window, tiled walls, heater.

#### W.C

Low level flush W.C, frosted double glazed window.