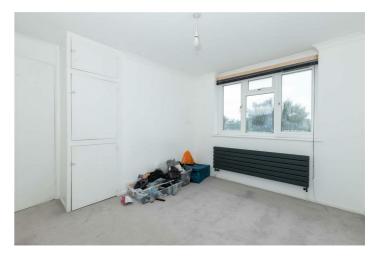

## Bedroom One 12'10" x 10'0" (3.93 x 3.06)

Radiator, wardrobe with hanging space, single glazed window.

### Bedroom Tuo 10'11" x 9'1" (3.35 x 2.77)

Double glazed window, radiator, cupboards.

## Bedroom Three 7'1" x 6'9" (2.17 x 2.08)

Window, airing cupboard.