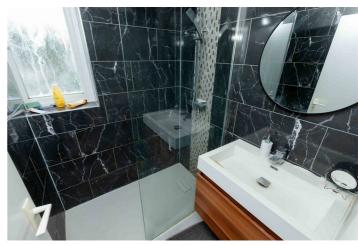

### Shower Room

Wet room, Mira shower with screen, wash hand basin, frosted double glazed window, tiled walls, heater.