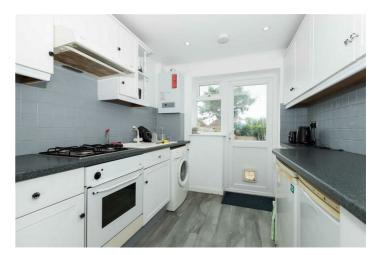

## Kitchen 8'3" x 8'0" (2.53 x 2.44)

Range of wall and base units, white sink unit with mixer tap and drainer inset to work surfaces, space and plumbing for washing machine, space for fridge, freezer, tiled splash back, extractor fan, wall mounted Vaillant boiler, double glazed window, double glazed door to garden.