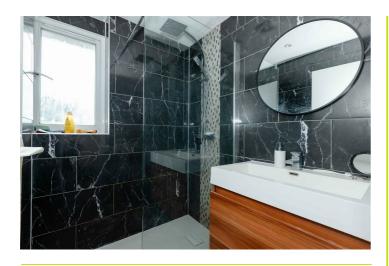

### Shower Room

Wet room, Mira shower with screen, wash hand basin, frosted double glazed window, tiled walls, heater.