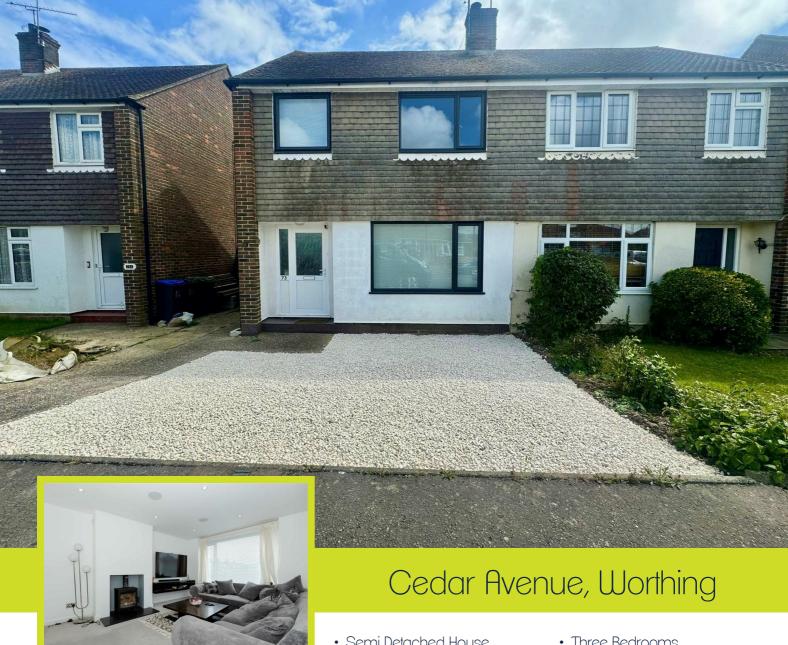

£1,650

- · Semi Detached House
- Popular Salvington Location
- EPC Rating TBC
- REAR GARDEN TO BE TURFED PRIOR NEW TENANTS MOVING  $\mathbb{I}$
- Three Bedrooms
- Spacious Lounge / Dining Room
- South Facing Rear Garden

\* Available from the end of June 2024 \*

Robert Luff & Co are delighted to offer this charming three-bedroom semi detached house which offers ample living space with two reception rooms, perfect for entertaining or relaxing. The property features a fitted kitchen and a family bathroom, both designed with a contemporary, neutral decor. Additional highlights include gas central heating for comfort throughout the year and a lovely South-facing garden, ideal for outdoor activities and enjoying the sun. This home combines functionality and style, making it an ideal choice for families or those seeking a spacious living environment.