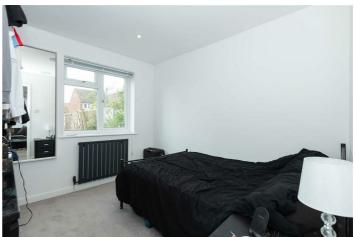

## Bedroom One 12'10" x 10'0" (3.93 x 3.06)

Radiator, wardrobe with hanging space, single glazed window.

### Bedroom Tuo 10'11" x 9'1" (3.35 x 2.77)

Double glazed window, radiator, cupboards.

## Bedroom Three 7'1" x 6'9" (2.17 x 2.08)

Window, airing cupboard.