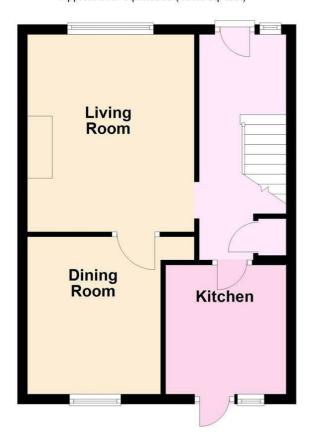

# **Accommodation**

#### Entrance

Frosted double glazed door to hallway, radiator, understairs cupboard.

Lounge / Dining Room 24'2"  $\times$  10'11" (7.37  $\times$  3.35) Double glazed window to rear, TV point, single glazed window to front, tiled fitrepace with gas fire, service hatch.

## Kitchen 8'3" x 8'0" (2.53 x 2.44)

Range of wall and base units, white sink unit with mixer tap and drainer inset to work surfaces, space and plumbing for washing machine, space for fridge, freezer, tiled splash back, extractor fan, wall mounted Vaillant boiler, double glazed window, double glazed door to garden.

#### South Facing Rear Garden

Mainly laid to lawn with mature trees and shrubs, outdoor tap, side gate, rear vegetable patch area, timber shed, greenhouse.

**Ground Floor** 

Approx. 37.7 sq. metres (405.3 sq. feet)