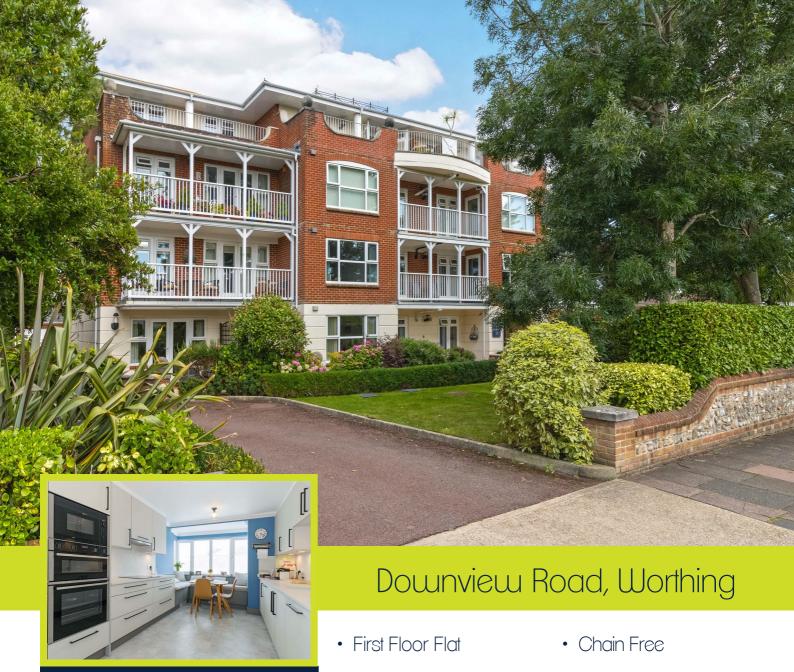

Asking Price £525,000 Leasehold

Three Bedrooms

Garage

Ensuite to Bedroom One • EPC Rating - B

• Open Plan Lounge/Diner • Council Tax Band - E

West Facing Balcony

Leasehold

Robert Luff & Co are delighted to offer to the market this stunning three bedroom first floor over 55's apartment built by Roffey Homes situated in this sought after West Worthing location close to local shops, facilities, the seafront, the town centre, bus routes and mainline station. Accommodation offers a large entrance hall, modern kitchen/breakfast room, open plan lounge/diner, three good sized bedrooms and a bathroom. Other benefits include a West facing balcony, an ensuite to bedroom one, ample storage throughout and a garage with remote control up and over door, power and light.

# Kitchen/Breakfast Room 17'9" max x 10'0" (5.43 max x 3.07)

A range of soft closing base and wall units with drawers and downlights. Built in basin with drainer. four ring electric Neff hob with extractor fan over. Neff fitted microwave, grill and split level oven. Built in fridge/freezer. Stone effect splashback. Traditional coving. Double glazed bay window with seating.