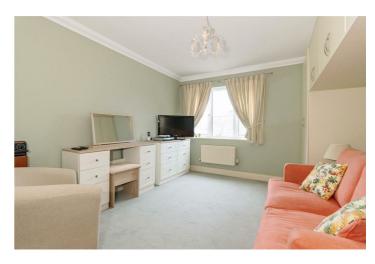

# Bedroom One 15'2" to door x 11'9" (4.64 to door x 3.59)

Radiator. Fitted soft closing wardrobe and drawer units. Traditional coving. Double glazed window.