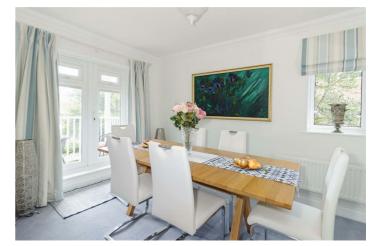

### Lounge/Diner 19'10" max x 19'5" (6.05 max x 5.92)

Radiators. Traditional coving. Two sets of double glazed doors and windows leading onto a West facing balcony.