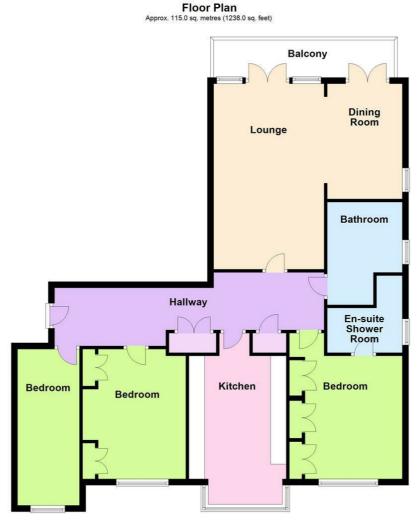

#### **Accommodation**

#### Entrance Hallway

Video phone entry system. Thermostat control. Wood effect flooring. Radiator. Large utility cupboard with space for washing machine, tumble dryer and shelving. Further large cupboard housing combi boiler and water softener. Traditional coving.

# Kitchen/Breakfast Room 17'9" max x 10'0" (5.43 max x 3.07)

A range of soft closing base and wall units with drawers and downlights. Built in basin with drainer. four ring electric Neff hob with extractor fan over. Neff fitted microwave, grill and split level oven. Built in fridge/freezer. Stone effect splashback. Traditional coving. Double glazed bay window with seating.

### Lounge/Diner 19'10" max x 19'5" (6.05 max x 5.92)

Radiators. Traditional coving. Two sets of double glazed doors and windows leading onto a West facing balcony.

# Bedroom One 15'2" to door x 11'9" (4.64 to door x 3.59)

Radiator. Fitted soft closing wardrobe and drawer units. Traditional coving. Double glazed window.

### Ensuite 7'8" x 4'9" (2.35 x 1.45)

Shower cubicle with wall mounted shower and controls. Wash hand basin. WC. Tiled. Wall mounted heated towel rail. Mirror cabinet with lighting.

#### Bedroom Two 13'6" x 10'9" (4.13 x 3.29)

Radiator. Fitted wardrobes with over bed wall units. Traditional coving. Double glazed window.

#### Bedroom Three 16'1" x 6'5" (4.92 x 1.98)

Radiator. Fitted double wardrobe. Fitted desk, drawer and wall units. Traditional coving. Double glazed window.

#### Bathroom 10'9" x 10'9" (3.29 x 3.28)

Bath with rail, shower attachment, screen and curtain. Wash hand basin. WC. Shaver point. Part filed. Traditional coving. Double glazed window.

#### Balconu

West facing. Wooden balustrade enclosed.

#### Tenure

Leasehold with 168 years remaining. Service charge of approximately £1760 every six months.

Total area: approx. 115.0 sq. metres (1238.0 sq. feet)

The information provided about this property does not constitute or form any part of an offer or contract, nor may it be regarded as representations. All interested parties must verify accuracy and your solicitor must verify tenure/lease information, fixtures and fittings and, where the property has been extended/converted, planning/building regulation consents. All dimensions are approximate and quoted for guidance only as are floor plans which are not to scale and their accuracy cannot be confirmed. References to appliances and/or services does not imply that they are necessarily in working order or fit for the purpose.