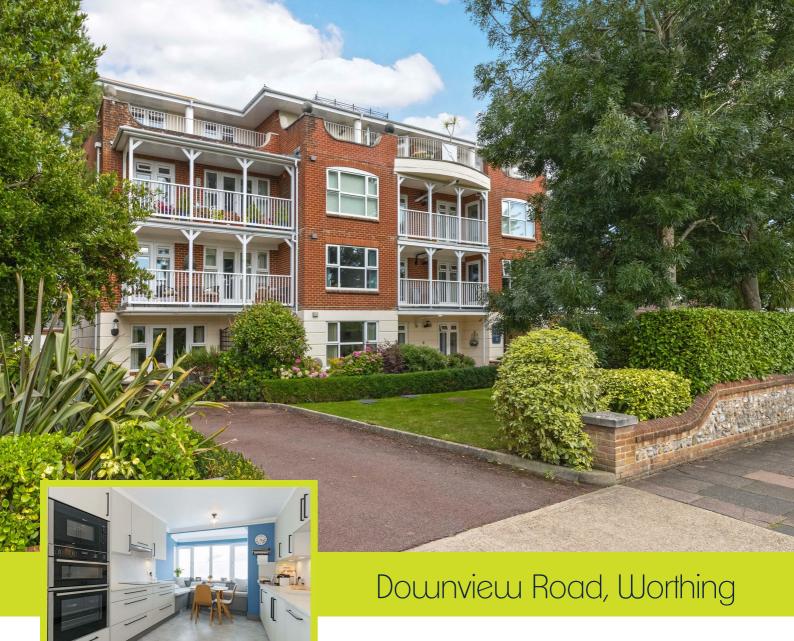

Guide Price £550,000 Leasehold

First Floor Flat

Chain Free

Three Bedrooms

Garage

• Ensuite to Bedroom One • EPC Rating - B

• Open Plan Lounge/Diner • Council Tax Band - E

West Facing Balcony

Leasehold

Robert Luff & Co are delighted to offer to the market this stunning three bedroom first floor over 55's apartment built by Roffey Homes situated in this sought after West Worthing location close to local shops, facilities, the seafront, the town centre, bus routes and mainline station. Accommodation offers a large entrance hall, modern kitchen/breakfast room, open plan lounge/diner, three good sized bedrooms and a bathroom. Other benefits include a West facing balcony, an ensuite to bedroom one, ample storage throughout and a garage with remote control up and over door, power and light.