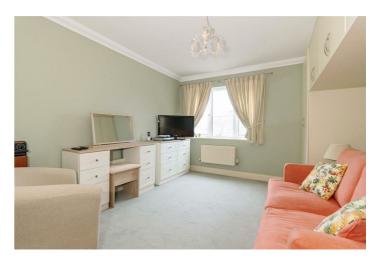

### Lounge/Diner 19'10" max x 19'5" (6.05 max x 5.92)

Radiators. Traditional coving. Two sets of double glazed doors and windows leading onto a West facing balcony.