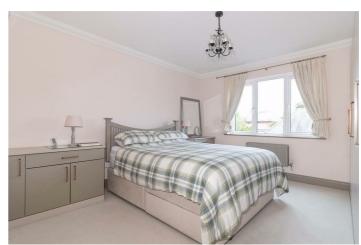

# Bedroom One 15'2" to door x 11'9" (4.64 to door x 3.59)

Radiator. Fitted soft closing wardrobe and drawer units. Traditional coving. Double glazed window.