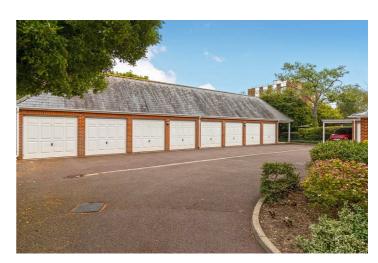

Tiled. Wall mounted heated towel rail. Mirror cabinet with lighting.

#### Bedroom Two 13'6" x 10'9" (4.13 x 3.29)

Radiator. Fitted wardrobes with over bed wall units. Traditional coving. Double glazed window.

#### Bedroom Three 16'1" x 6'5" (4.92 x 1.98)

Radiator. Fitted double wardrobe. Fitted desk, drawer and wall units. Traditional coving. Double glazed window.

#### Bathroom 10'9" x 10'9" (3.29 x 3.28)

Bath with rail, shower attachment, screen and curtain. Wash hand basin. WC. Shaver point. Part filed. Traditional coving. Double glazed window.

#### Balconu

West facing. Wooden balustrade enclosed.

#### Garage

Remote control up and over door. Power and light.

#### Tenure

Leasehold with 168 years remaining. Service charge of approximately £1760 every six months.



















Total area: approx. 115.0 sq. metres (1238.0 sq. feet)



The information provided about this property does not constitute or form any part of an offer or contract, nor may it be regarded as representations. All interested parties must verify accuracy and your solicitor must verify tenure/lease information, fixtures and fittings and, where the property has been extended/converted, planning/building regulation consents. All dimensions are approximate and quoted for guidance only as are floor plans which are not to scale and their accuracy cannot be confirmed. References to appliances and/or services does not imply that they are necessarily in working order or fit for the purpose.