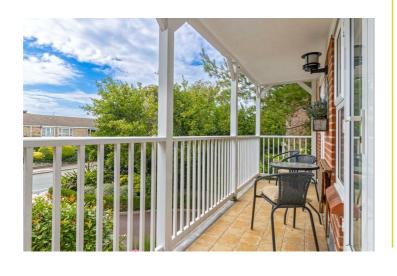

### Lounge/Diner 19'10" max x 19'5" (6.05 max x 5.92)

Radiators. Traditional coving. Two sets of double glazed doors and windows leading onto a West facing balcony.

#### Balconu

West facing. Wooden balustrade enclosed.