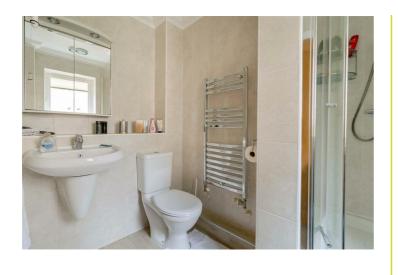

### Ensuite 7'8" x 4'9" (2.35 x 1.45)

Shower cubicle with wall mounted shower and controls. Wash hand basin. WC. Tiled. Wall mounted heated towel rail. Mirror cabinet with lighting.