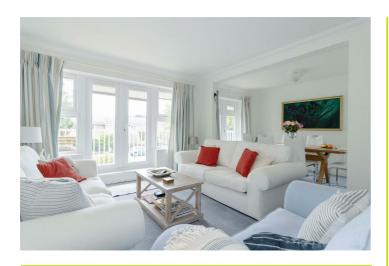

### Lounge/Diner 19'10" max x 19'5" (6.05 max x 5.92)

Radiators. Traditional coving. Two sets of double glazed doors and windows leading onto a West facing balcony.