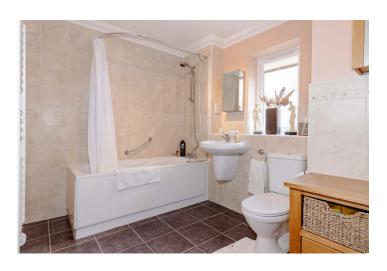

#### Bathroom 10'9" x 10'9" (3.29 x 3.28)

Bath with rail, shower attachment, screen and curtain. Wash hand basin. WC. Shaver point. Part filed. Traditional coving. Double glazed window.