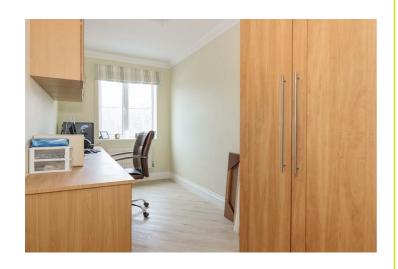

#### Bedroom Three 16'1" x 6'5" (4.92 x 1.98)

Radiator. Fitted double wardrobe. Fitted desk, drawer and wall units. Traditional coving. Double glazed window.