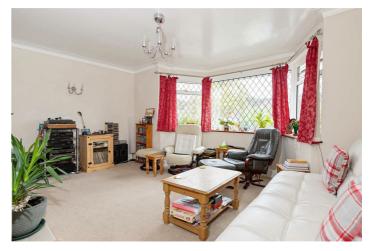

#### Living Room 17'2" x 14'1" (5.23 x 4.29 (5.24 x 4.30))

Double glazed front aspect bay window. Feature open fireplace with tiled hearth and surround. Two radiators.