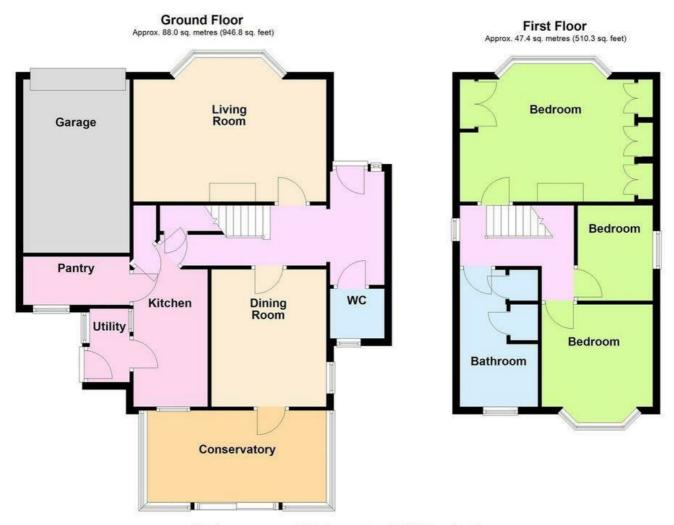

# Accommodation

#### Entrance Hall

Double glazed front aspect door into the hallway. Stairs leading to the first floor. Under stairs storage cupboard. Radiator. Door leading to:

#### Cloakroom

Double glazed rear aspect window. Low level WC. Pedestal wash hand basin. Radiator.

#### Living Room 17'2" x 14'1" (5.23 x 4.29 (5.24 x 4.30))

Double glazed front aspect bay window. Feature open fireplace with tiled hearth and surround. Two radiators.

#### Dining Room 10'11" x 9'11" (3.33 x 3.02 (3.32 x 3.03))

Double glazed side aspect window. Radiator. Double glazed rear aspect door leading to:

#### Conservatory 16'0" x 8'2" (4.88 x 2.49)

Triple aspect double glazed windows and patio doors leading to the westerly aspect garden.

#### Kitchen

Double glazed rear aspect window. Matching wall and base units incorporating the double electric oven, electric hob and extractor hood above. One and half stainless steel sink and drainer and mixer tap. Built in dishwasher. Larder cupboard. Door leading to storage room and space for a chest freezer. Double glazed door leading to the utility room.

#### Utility Room

Side aspect door leading to the rear garden. Wall mounted gas central heating boiler. Space/plumbing for washing machine and dryer.

#### First Floor Landing

Double glazed side aspect window. Hatch access to the loft space. Radiator. Doors leading to:

#### Bedroom 1 17'2" x 14'9" (5.23 x 4.50)

Double glazed front aspect bay window. Matching bedroom suite comprising x3 double wardrobes, chest of drawers, vanity desk. Radiator.

# Bedroom 2 9'11" x 9'11" (3.02 x 3.02)

Double glazed rear aspect bay window. Double radiator.

## Bedroom 3 8'6" x 6'6" (2.59 x 1.98)

Double glazed side aspect window. Radiator.

### Family Bathroom

Double glazed rear aspect window. Paneled bath with an electric shower over. Low level WC. Pedestal wash hand basin. Radiator. Two large storage cupboards.