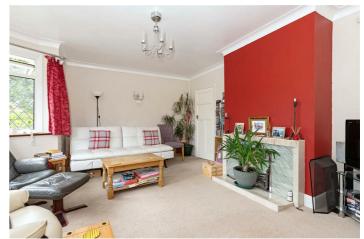

#### Living Room 17'2" x 14'1" (5.23 x 4.29 (5.24 x 4.30))

Double glazed front aspect bay window. Feature open fireplace with tiled hearth and surround. Two radiators.