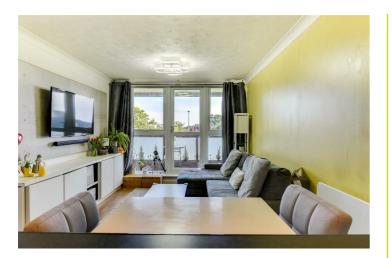

### Living Room 14'1" x 10'1" (4.31 x 3.09)

Electric heater. Phone entry system. TV point. Double glazed window and door leading to a south facing balcony.