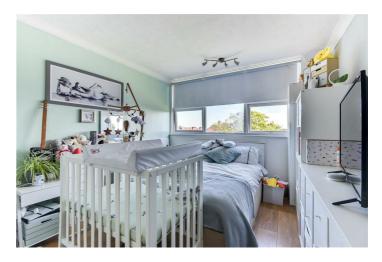

# Bedroom One 13'5" x 10'2" (4.09 x 3.12)

Double glazed window to front. Fitted wardrobes. Electric heater.

#### Bedroom Two 13'5" x 7'11" (4.09 x 2.42)

Double glazed widow to front. Fitted wardrobes. Electric heater.