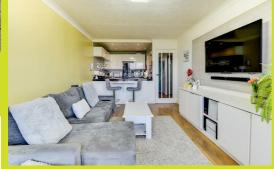

### Living Room 14'1" x 10'1" (4.31 x 3.09)

Electric heater. Phone entry system. TV point. Double glazed window and door leading to a south facing balcony.