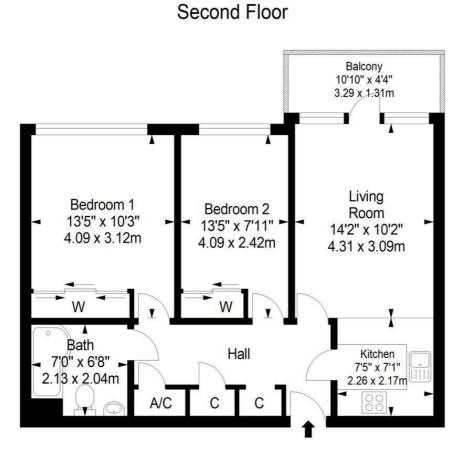

# Kitchen 7'4" x 7'1" (2.26 x 2.17)

Fitted kitchen with a range of wall and base units. Roll top working surfaces incorporating a sink/drainer. Cooker hood. Plumbed washing machine. Integrated electric oven and hob. Opens out into living room.

### Living Room 14'1" x 10'1" (4.31 x 3.09)

Electric heater. Phone entry system. TV point. Double glazed window and door leading to a south facing balcony.

# Bedroom One 13'5" x 10'2" (4.09 x 3.12)

Double glazed window to front. Fitted wardrobes. Electric heater.

#### Bedroom Two 13'5" x 7'11" (4.09 x 2.42)

Double glazed widow to front. Fitted wardrobes. Electric heater.

#### Bathroom

Double glazed frosted window to side. 'P' shaped bath with electric shower over. Electric towel radiator. Single pedestal wash hand basin. Electric heater. Dual button low level flush WC. Part tiled walls.

# Approximate gross internal floor area 57.5 sq m/ 618.9 sq ft

Whilst every care has been taken to ensure accuracy, dimensions are approximate and for illustrative purposes only. All rights reserved.

The information provided about this property does not constitute or form any part of an offer or contract, nor may it be regarded as representations. All interested parties must verify accuracy and your solicitor must verify tenure/lease information, fixtures and fittings and, where the property has been extended/converted, planning/building regulation consents. All dimensions are approximate and quoted for guidance only as are floor plans which are not to scale and their accuracy cannot be confirmed. References to appliances and/or services does not imply that they are necessarily in working order or fit for the purpose.