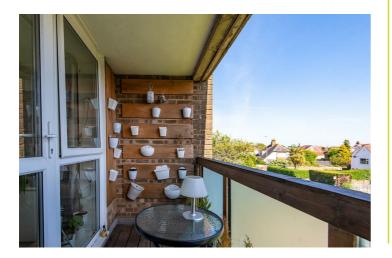

### Living Room 14'1" x 10'1" (4.31 x 3.09)

Electric heater. Phone entry system. TV point. Double glazed window and door leading to a south facing balcony.