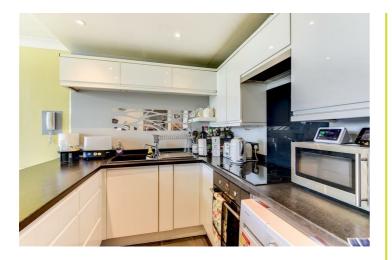

# Kitchen 7'4" x 7'1" (2.26 x 2.17)

Fitted kitchen with a range of wall and base units. Roll top working surfaces incorporating a sink/drainer. Cooker hood. Plumbed washing machine. Integrated electric oven and hob. Opens out into living room.