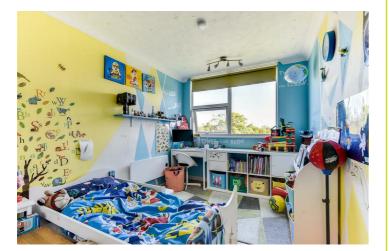

# Bedroom One 13'5" x 10'2" (4.09 x 3.12)

Double glazed window to front. Fitted wardrobes. Electric heater.

#### Bedroom Two 13'5" x 7'11" (4.09 x 2.42)

Double glazed widow to front. Fitted wardrobes. Electric heater.