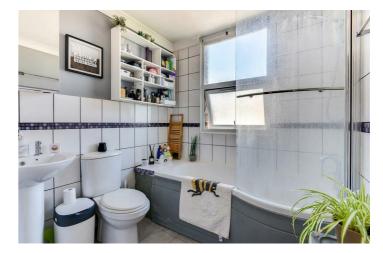

#### Bathroom

Double glazed frosted window to side. 'P' shaped bath with electric shower over. Electric towel radiator. Single pedestal wash hand basin. Electric heater. Dual button low level flush WC. Part tiled walls.