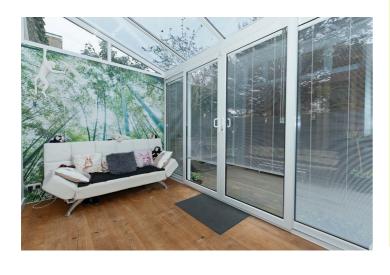

# Sun Room 7'4" x 12'0" (2.26m x 3.68m)

Laid oak wood flooring. Double glazed windows. Double glazed double opening doors to garden. Fitted blinds. Vertically mounted contemporary style radiator.