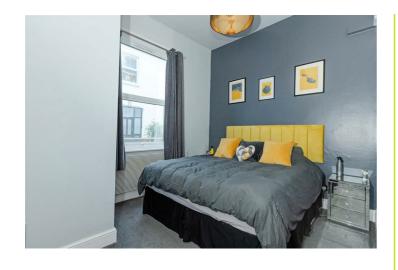

## Bedroom 12'2" x 9'10" (3.72m x 3.01m)

Double bedroom with high ceilings. Double glazed window. Wall mounted radiator. Storage recess with hanging space and further storage cupboard over. Dimmer switch