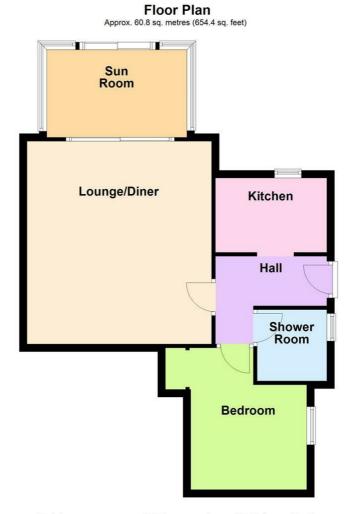

## **Accommodation**

Frosted part glazed door entering to

#### Hallway

Contemporary style vertically mounted radiator. Dimmer switch and hive heating control. High ceilings. Glazed door to:

# Lounge 17'5" x 15'10" (5.31m x 4.84m)

Spacious lounge. High ceiling with decorative period coving and ceiling rose. Contemporary style radiator. Dimmer switch. Picture rail. Sliding double glazed oak doors to conservatory.

## Kitchen 6'0" x 8'11" (1.84m x 2.73m)

Range of high gloss fitted base and wall units. Worktops integrating a black sink with mixer taps. Zanussi self-cleaning electric oven. Four ring induction hob. Double glazed window. Integrated fridge/ freezer. Integrated washer dryer. Worcester Bosch wall mounted boiler with magna flow filter to protect your heating system and boiler.

## Bedroom 12'2" x 9'10" (3.72m x 3.01m)

Double bedroom with high ceilings. Double glazed window. Wall mounted radiator. Storage recess with hanging space and further storage cupboard over. Dimmer switch

#### Shower Room

Fitted corner shower cubicle. Separate shower attachment and fitted shower. Low flush WC. Basin with mixer tap and vanity unit under. Tiled splashbacks. Tiled floor. Vertically mounted radiator. Extractor fan. Frosted double glazed window. Down lights.

# Sun Room 7'4" x 12'0" (2.26m x 3.68m)

Laid oak wood flooring. Double glazed windows. Double glazed double opening doors to garden. Fitted blinds. Vertically mounted contemporary style radiator.

#### Garden

Total area: approx. 60.8 sq. metres (654.4 sq. feet)

The information provided about this property does not constitute or form any part of an offer or contract, nor may it be regarded as representations. All interested parties must verify accuracy and your solicitor must verify tenure/lease information, fixtures and fittings and, where the property has been extended/converted, planning/building regulation consents. All dimensions are approximate and quoted for guidance only as are floor plans which are not to scale and their accuracy cannot be confirmed. References to appliances and/or services does not imply that they are necessarily in working order or fit for the purpose.