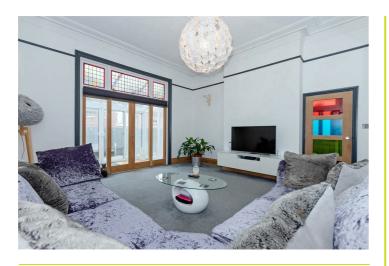

# Lounge 17'5" x 15'10" (5.31m x 4.84m)

Spacious lounge. High ceiling with decorative period coving and ceiling rose. Contemporary style radiator. Dimmer switch. Picture rail. Sliding double glazed oak doors to conservatory.