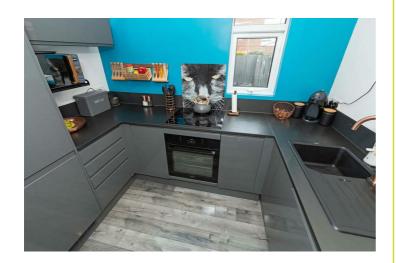

## Kitchen 6'0" x 8'11" (1.84m x 2.73m)

Range of high gloss fitted base and wall units. Worktops integrating a black sink with mixer taps. Zanussi self-cleaning electric oven. Four ring induction hob. Double glazed window. Integrated fridge/ freezer. Integrated washer dryer. Worcester Bosch wall mounted boiler with magna flow filter to protect your heating system and boiler.