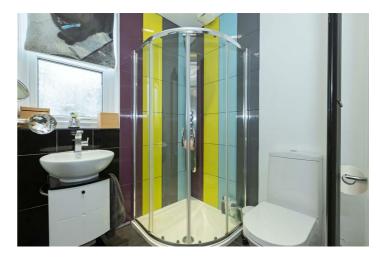

#### Shower Room

Fitted corner shower cubicle. Separate shower attachment and fitted shower. Low flush WC. Basin with mixer tap and vanity unit under. Tiled splashbacks. Tiled floor. Vertically mounted radiator. Extractor fan. Frosted double glazed window. Down lights.