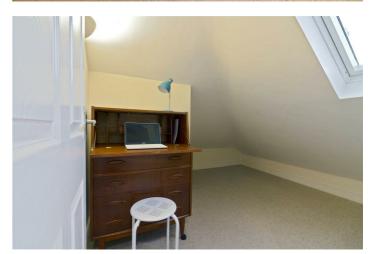

# Bedroom Two 11'11" x 10'3" max (3.63 x 3.12 max)

With velux double glazed windows to West elevation, wall lights and radiator.