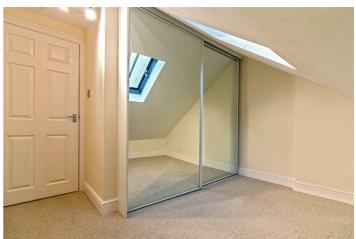

### Bedroom One 10'10" x 9'9" (3.30 x 2.97)

Fitted with a velux double glazed window, radiator, fitted wardrobes with shelving, mirror fronted doors, smoke detector.