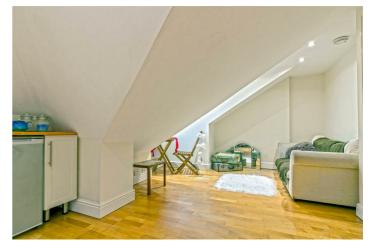

### Bedroom One 10'10" x 9'9" (3.30 x 2.97)

Fitted with a velux double glazed window, radiator, fitted wardrobes with shelving, mirror fronted doors, smoke detector.

# Bedroom Two 11'11" x 10'3" max (3.63 x 3.12 max)

With velux double glazed windows to West elevation, wall lights and radiator.