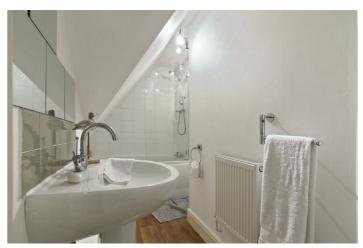

#### Bathroom

Fitted with a white suite comprising of a panel enclosed bath with plumbed in shower over and shower screen, low level flush w/c, pedestal wash hand basin, gas fired wall mounted boiler, tiled walls, wood effect laminate flooring.