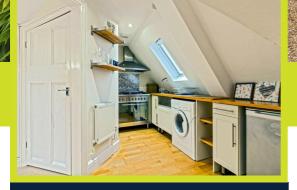

## Kitchen / Living Room 22'2" x 11'9" (6.76 x 3.58)

Fitted with a range of units with wooden worktop over, deep sink with mixer tap, range with a four ring gas hob and wok burner, large overhead extractor fan with light, washing machine and fridge, two velux windows with views over the Downs, wooden effect laminate flooring, two radiators.