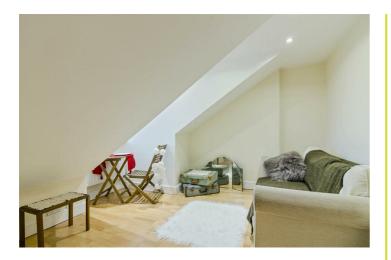

### Bedroom One 10'10" x 9'9" (3.30 x 2.97)

Fitted with a velux double glazed window, radiator, fitted wardrobes with shelving, mirror fronted doors, smoke detector.

# Bedroom Two 11'11" x 10'3" max (3.63 x 3.12 max)

With velux double glazed windows to West elevation, wall lights and radiator.