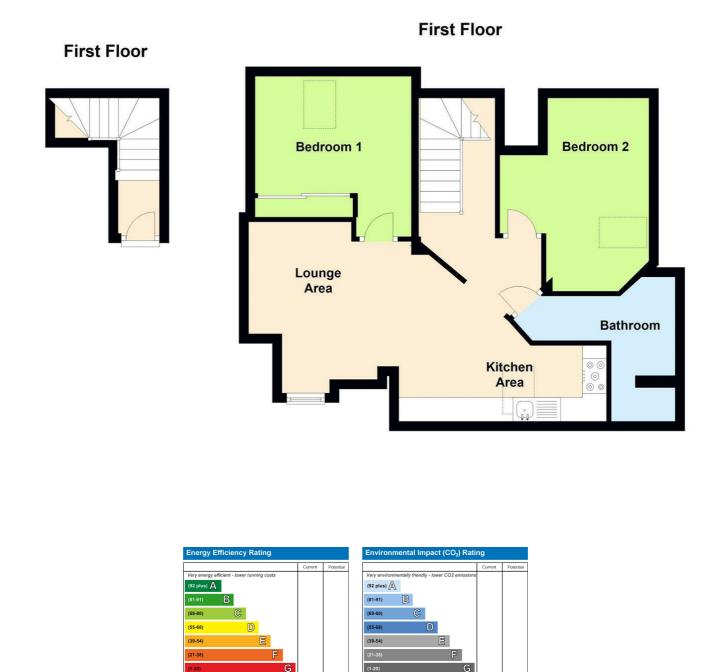

# Accommodation

Communal door with stairs leading up to the top floor.

### Entrance Hall

Front door with steps up to the landing with doors to all rooms, cupboard housing electric fuse box and cupboard with fire alarm location point.

## Kitchen / Living Room 22'2" x 11'9" (6.76 x 3.58)

Fitted with a range of units with wooden worktop over, deep sink with mixer tap, range with a four ring gas hob and wok burner, large overhead extractor fan with light, washing machine and fridge, two velux windows with views over the Downs, wooden effect laminate flooring, two radiators.

### Bedroom One 10'10" x 9'9" (3.30 x 2.97)

Fitted with a velux double glazed window, radiator, fitted wardrobes with shelving, mirror fronted doors, smoke detector.

# Bedroom Two 11'11" x 10'3" max (3.63 x 3.12 max)

With velux double glazed windows to West elevation, wall lights and radiator.

#### Bathroom

Fitted with a white suite comprising of a panel enclosed bath with plumbed in shower over and shower screen, low level flush w/c, pedestal wash hand basin, gas fired wall mounted boiler, tiled walls, wood effect laminate flooring.

### Outside

Communal gardens and parking space for one vehicle.

30 Guildbourne Centre, Worthing, West Sussex, BN11 1LZ T: 01903 331247 E: info@robertluff.co.uk www.robertluff.co.uk

The information provided about this property does not constitute or form any part of an offer or contract, nor may it be regarded as representations. All interested parties must verify accuracy and your solicitor must verify tenure/lease information, fixtures and fittings and, where the property has been extended/converted, planning/building regulation consents. All dimensions are approximate and quoted for guidance only as are floor plans which are not to scale and their accuracy cannot be confirmed. References to appliances and/or services does not imply that they are necessarily in working order or fit for the purpose.