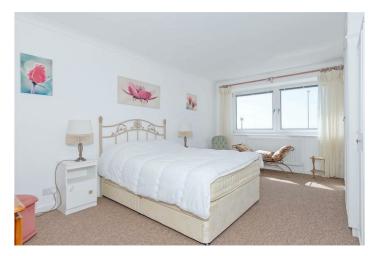

## Bedroom One 1'7 x 11'6 (0.48m x 3.51m)

Radiator. Double glazed full width window with sea views and views of the communal gardens. Coving. Two double fitted wardrobes with hanging and shelves.