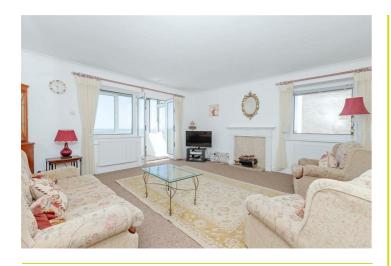

## Lounge 15'5 x 15'4 (4.70m x 4.67m)

Adam-style fire surround with tiled insert and marble hearth. Two radiators. Dual aspect double glazed windows with sea views. Coving, Telephone point, Double opening double glazed doors to:

## Enclosed Balcony 12'2 x 3'8 (3.71m x 1.12m)

Double glazed. Fantastic views of the English Chanel and Worthings popular promenade. Tiled floor.