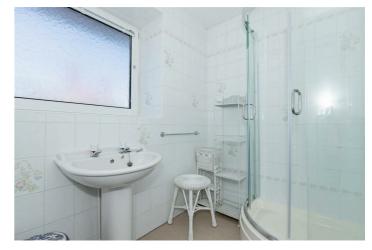

### Shower Room

Pedestal wash hand basin. Fitted corner shower cubicle with fitted Triton shower. Tiled splashbacks. Frosted double glazed windows. Radiator.