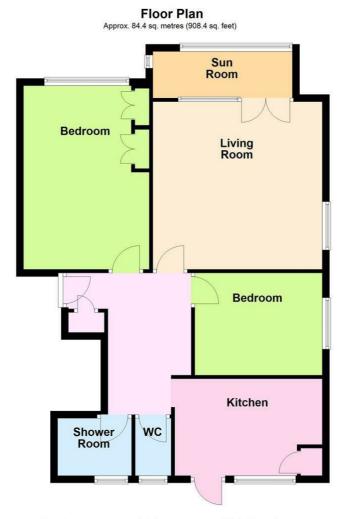

### Tenure

Leasehold

Approximately 940 years remaining on lease.

Annual Maintenance - £2,400

Total area: approx. 84.4 sq. metres (908.4 sq. feet)

The information provided about this property does not constitute or form any part of an offer or contract, nor may it be regarded as representations. All interested parties must verify accuracy and your solicitor must verify tenure/lease information, fixtures and fittings and, where the property has been extended/converted, planning/building regulation consents. All dimensions are approximate and quoted for guidance only as are floor plans which are not to scale and their accuracy cannot be confirmed. References to appliances and/or services does not imply that they are necessarily in working order or fit for the purpose.