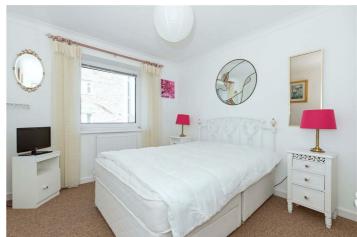

#### Bedroom Two 11'5 x 9'4 (3.48m x 2.84m)

Double glazed window with westerly aspect and sea views. Coving. Radiator.