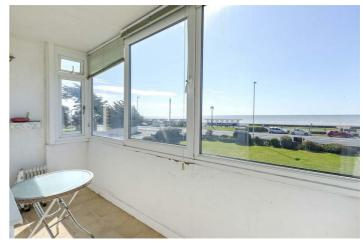

## Enclosed Balcony 12'2 x 3'8 (3.71m x 1.12m)

Double glazed. Fantastic views of the English Chanel and Worthings popular promenade. Tiled floor.