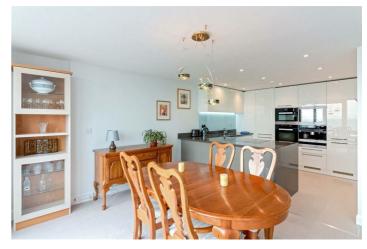

# Kitchen / Diner 19'9 x 10'4 (6.02m x 3.15m )

Attractive kitchen with high gloss fronted wall and base units, integrated fridge freezer, carousel style cupboard, integrated Miele dishwasher, one and a half bowl sink unit with mixer tap and drainer inset to work surfaces, Miele induction hob and pop up extractor fan, fitted Miele oven and microwave, Miele warming drawer, coffee machine and glass fronted wine cooler, tiled floor, downlighters, glass splash back, space for dining table, sliding door to balcony.