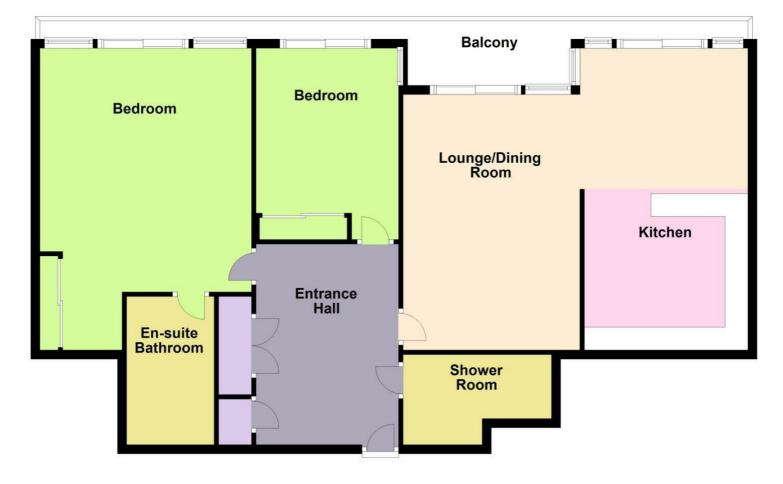

# Accommodation

# Allocated Parking Space

With lockable storage unit in undercroft parking.

30 Guildbourne Centre, Worthing, West Sussex, BN11 1LZ T: 01903 331247 E: info@robertluff.co.uk www.robertluff.co.uk

**Floor Plan** 