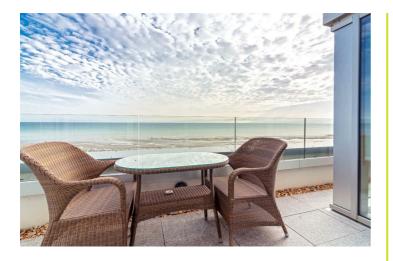

#### Balcony

Full width balcony with stunning view out to sea and across Worthing promenade, glass enclosure, tiled floor, power point, lighting and water tap.

Through way from lounge to: