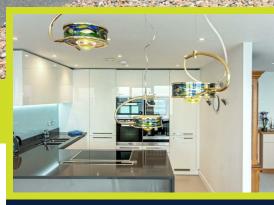

# Kitchen / Diner 19'9 x 10'4 (6.02m x 3.15m )

Attractive kitchen with high gloss fronted wall and base units, integrated fridge freezer, carousel style cupboard, integrated Miele dishwasher, one and a half bowl sink unit with mixer tap and drainer inset to work surfaces, Miele induction hob and pop up extractor fan, fitted Miele oven and microwave, Miele warming drawer, coffee machine and glass fronted wine cooler, tiled floor, downlighters, glass splash back, space for dining table, sliding door to balcony.