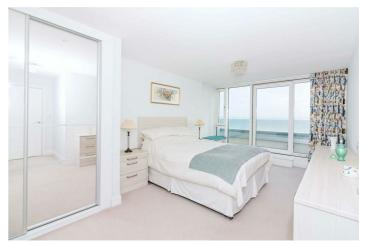

# Bedroom One 21'6 max x 10'7 (6.55m max x 3.23m)

A wide range of fitted wardrobes with mirrored sliding doors, downlighters, windows and sliding door to balcony, stunning views, further fitted bedroom furniture with two chests of drawers, two bedside tables, telephone point, TV point, door to en-suite.

#### En-Suite

Fully tiled bathroom, tile enclosed bath with mixer tap and shower attachment, low level flush W.C, pedestal wash hand basin with mixer tap, concealed cistern, shower cubicle with rainfall head and separate attachment, heated towel rail, downlighters, mirrored tinted vanity unit, shaver point.