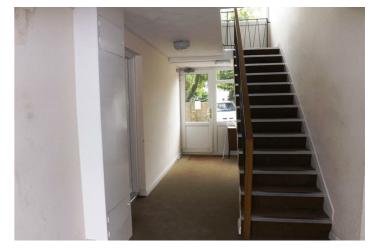

## Hallway

Hallway providing access to all rooms, storage cupboard with electric meter and further cupboard with water meter and providing useful storage.