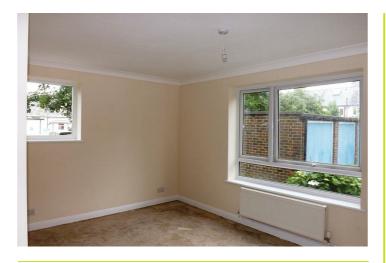

## Lounge/Diner 14'10" max x 12'9" (4.52 max x 3.89 ( $max \times 3.88$ ))

With two upvc double glazed windows to front, a further upvc double glazed window to side and radiator.

Bedroom One 14'10" x 11'0" max (4.52 x 3.35 max) With upvc double glazed to rear and further double glazed window to side, coving to ceiling and radiator.

## Bedroom Two 11'1" x 8'11" (3.38 x 2.72)

With two upvc double glazed windows to front, two double built in wardrobes with cupboards over and double radiator with thermostatic control valve.