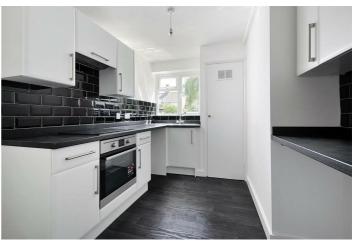

## Kitchen 10'10" x 8'5" (3.30 x 2.57)

Refitted with a range of high gloss wall and floor based units, contemporary worktop and breakfast bar, integrated AEG oven and electric four ring hob with light over, one and a half bowl stainless steel sink unit and drainer, upvc obscure double glazed window to rear, cupboard housing combi boiler and programmer and gas meter.