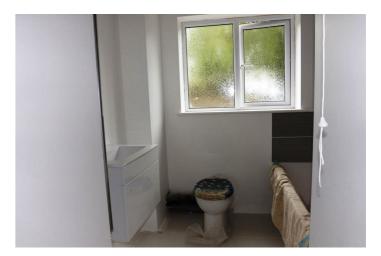

### Bathroom 6'7" max x 5'5" (2.01 max x 1.65)

Refitted with a white suite comprising a panelled enclosed bath with chrome mixer tap and plumbed in shower over, wash hand basin inset to vanity unit and low level flush w.c, obscure upvc double glazed window to rear, part tiled walls, ceramic tiled floor, chrome towel rail and extractor fan.