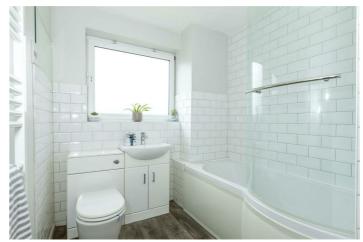

#### Bathroom

'P' shaped panel enclosed bath with shower screen, mixer tap and fitted over bath shower. Basin set in a vanity unit with a mixer tap. Concealed system low level flush WC. Metro brick tiled splashback. Shaver point. Heated towel rail. Frosted double glazed windows. Cupboard with slatted shelves.