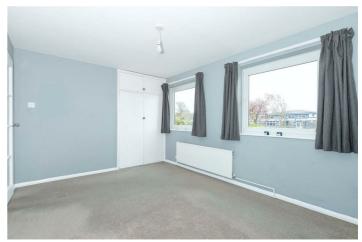

#### Bedroom Tuo 11'0 x 8'3 (3.35m x 2.51m)

Double glazed window to front. Radiator. Coving.