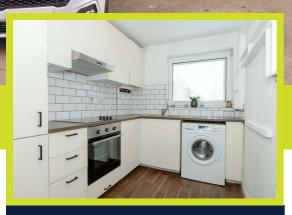

## Kitchen 9'3 x 6'9 (2.82m x 2.06m)

Range of base, wall and draw units. Wood effect working surfaces incorporating a stainless steel sink and mixer tap. Electric oven. Electric four ring hob with extractor fan over. Radiator. Cupboard enclosed Voikira boiler. Integrated fridge/freezer.