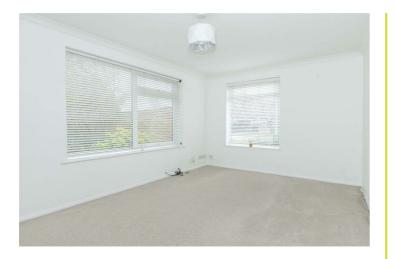

# Lounge/Diner 16'6 x 10'4 (5.03m x 3.15m)

Dual aspect double glazed windows. TV and telephone point. Radiator. Coving. Door to: