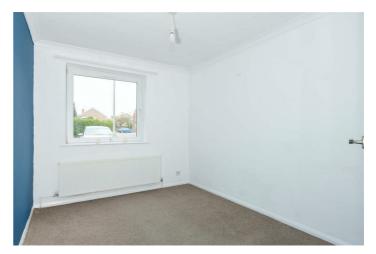

## Bedroom One 13'7 x 9'9 (4.14m x 2.97m )

Two double glazed windows with southerly aspect. Radiator. Wardrobe with hanging and storage over.

#### Bedroom Tuo 11'0 x 8'3 (3.35m x 2.51m)

Double glazed window to front. Radiator. Coving.