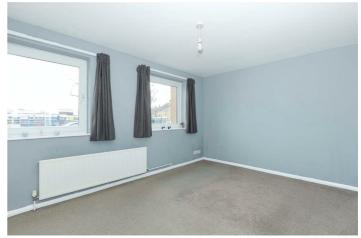

## Bedroom One 13'7 x 9'9 (4.14m x 2.97m )

Two double glazed windows with southerly aspect. Radiator. Wardrobe with hanging and storage over.