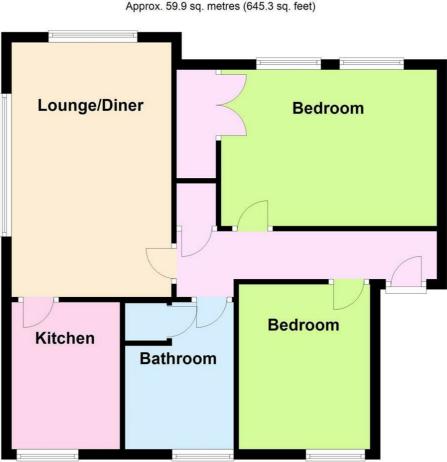

**Floor Plan** 

Approx. 59.9 sq. metres (645.3 sq. feet)

Total area: approx. 59.9 sq. metres (645.3 sq. feet)

The information provided about this property does not constitute or form any part of an offer or contract, nor may it be regarded as representations. All interested parties must verify accuracy and your solicitor must verify tenure/lease information, fixtures and fittings and, where the property has been extended/converted, planning/building regulation consents. All dimensions are approximate and quoted for guidance only as are floor plans which are not to scale and their accuracy cannot be confirmed. References to appliances and/or services does not imply that they are necessarily in working order or fit for the purpose.