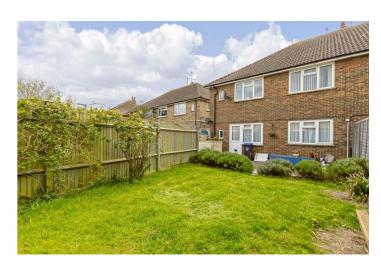

#### Garden

Side access. Patio and hard standing. Lawn area. Flower beds and bushes. Timber built shed. Coal shed with water butt.