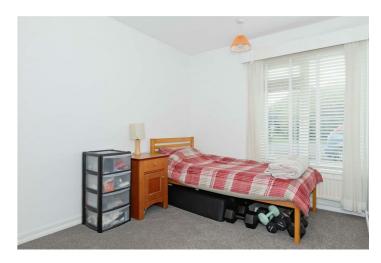

## Bedroom One 14'0" x 10'7" (4.29 x 3.23)

Radiator. Double glazed window.

#### Bedroom Two 11'11" x 7'11" (3.64 x 2.42)

Radiator. Double glazed window with made to measure blind