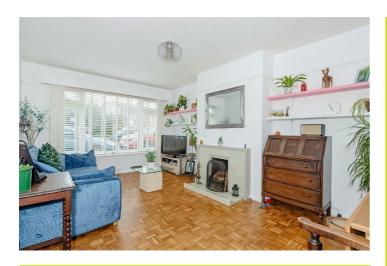

## Lounge/Diner 15'6" x 10'6" (4.73 x 3.22)

Double glazed window with made to measure blinds. Parquet flooring. Open fireplace with surround and hearth. Radiator. Picture rail.