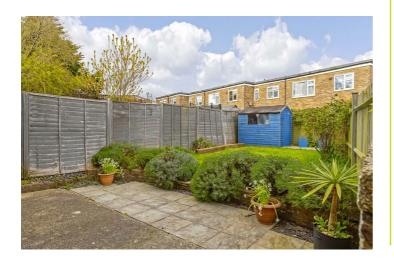

#### Garden

Side access. Patio and hard standing. Lawn area. Flower beds and bushes. Timber built shed. Coal shed with water butt.