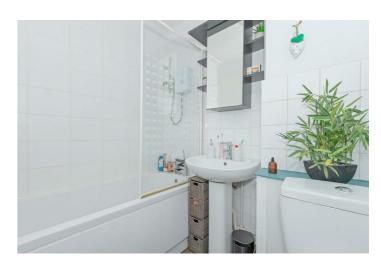

#### Bathroom 6'3" x 5'2" (1.92 x 1.58)

Double glazed frosted window. Low level flush WC. Bath with shower screen and wall mounted Triton shower. Part tiled. Basin and pedestal.