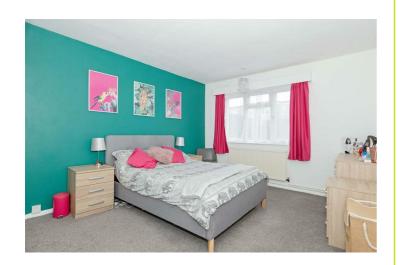

## Bedroom One 14'0" x 10'7" (4.29 x 3.23)

Radiator. Double glazed window.

#### Bedroom Two 11'11" x 7'11" (3.64 x 2.42)

Radiator. Double glazed window with made to measure blind