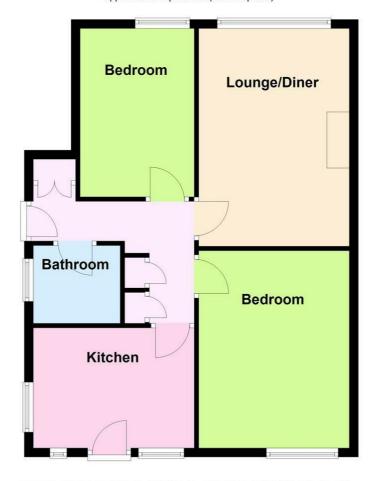

#### **Accommodation**

### Hallway

Radiator. Storage cupboards with shelving, water tank, and electric meter. picture rail.

# Kitchen 11'3" x 9'0" (3.45 x 2.75)

Dual aspect double glazed window and door to garden. White wall, base and draw units. Four ring gas hob and overhead extractor fan. Electric oven. Basin and drainer. Space for fridge/freezer and washing machine. Tiled splashback. Radiator. Wall mounted thermostat.

## Lounge/Diner 15'6" x 10'6" (4.73 x 3.22)

Double glazed window with made to measure blinds. Parquet flooring. Open fireplace with surround and hearth. Radiator. Picture rail.

## Bedroom One 14'0" x 10'7" (4.29 x 3.23)

Radiator. Double glazed window.

#### Bedroom Two 11'11" x 7'11" (3.64 x 2.42)

Radiator. Double glazed window with made to measure blind

#### Bathroom 6'3" x 5'2" (1.92 x 1.58)

Double glazed frosted window. Low level flush WC. Bath with shower screen and wall mounted Triton shower. Part tiled. Basin and pedestal.

#### Tenure

Approximately 122 years remaining on the lease. Annual Ground Rent - Peppercorn Annual Maintenance - Peppercorn

Floor Plan
Approx. 62.7 sq. metres (675.3 sq. feet)

Total area: approx. 62.7 sq. metres (675.3 sq. feet)