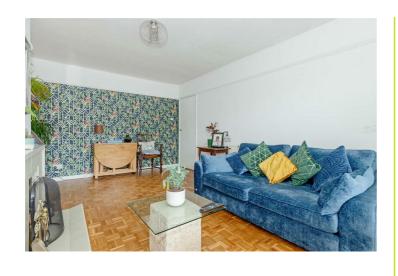

## Lounge/Diner 15'6" x 10'6" (4.73 x 3.22)

Double glazed window with made to measure blinds. Parquet flooring. Open fireplace with surround and hearth. Radiator. Picture rail.