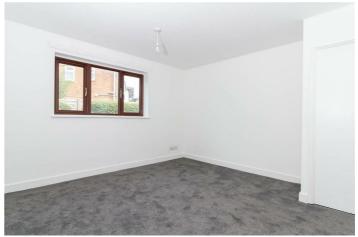

Bedroom Two 9'3" x 8'9" (2.82m x 2.67m)

Double-glazed window. Night storage heater.

Outside Residents Parking