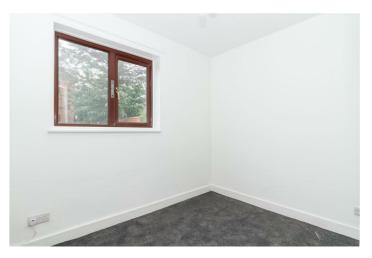

## Accommodation

Entrance

Private entrance.

Lounge 12'6" x 12'5" (3.82m x 3.81m) Double-glazed window. Night storage heater.

Bedroom Two 9'3" x 8'9" (2.82m x 2.67m)

Double-glazed window. Night storage heater.

Outside Residents Parking