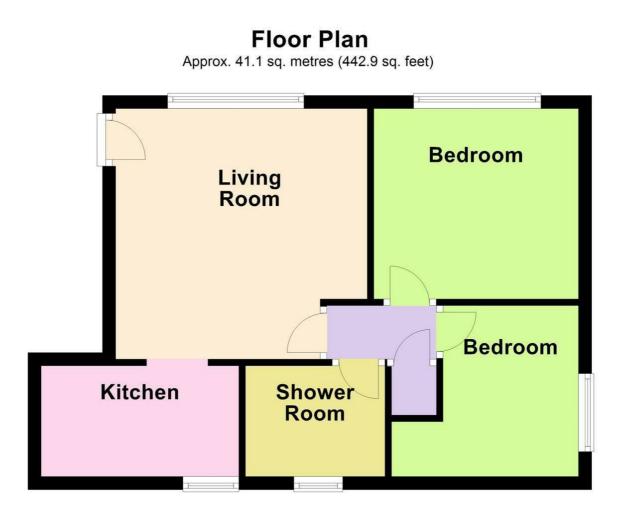

Total area: approx. 41.1 sq. metres (442.9 sq. feet)

The information provided about this property does not constitute or form any part of an offer or contract, nor may it be regarded as representations. All interested parties must verify accuracy and your solicitor must verify tenure/lease information, fixtures and fittings and, where the property has been extended/converted, planning/building regulation consents. All dimensions are approximate and quoted for guidance only as are floor plans which are not to scale and their accuracy cannot be confirmed. References to appliances and/or services does not imply that they are necessarily in working order or fit for the purpose.