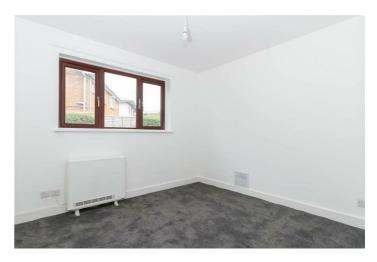

#### Shower Room

Shower. Pedestal wash hand basin. Low level flush WC. Part filed walls. Double-glazed window.

Inner Hallway

Cupboard housing immersion heater with shelving.

Bedroom One 10'2" x 9'10" (3.1m x 3.0m) Double-glazed window. Night storage heater.