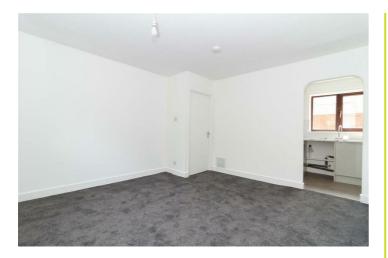

## Accommodation

Entrance

Private entrance.

Lounge 12'6" x 12'5" (3.82m x 3.81m) Double-glazed window. Night storage heater.