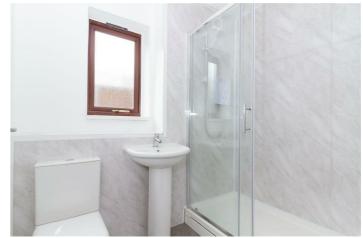

#### Shower Room

Shower. Pedestal wash hand basin. Low level flush WC. Part filed walls. Double-glazed window.

Inner Hallway

Cupboard housing immersion heater with shelving.

Bedroom One 10'2" x 9'10" (3.1m x 3.0m) Double-glazed window. Night storage heater.