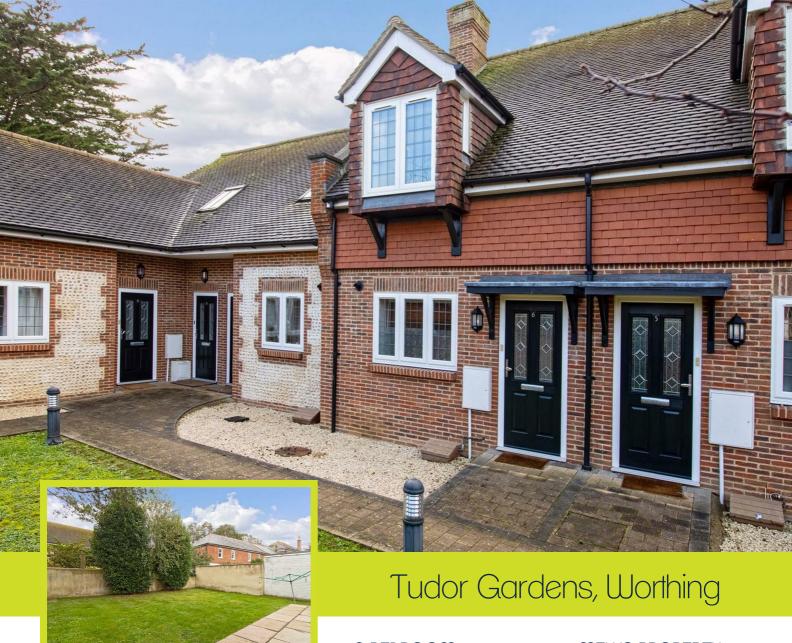

£1,695

- 3 BEDROOM
- OFF ROAD PARKING
- EPC RATING B
- AVAILABLE OCTOBER
- MEWS PROPERTY
- GARDEN
- COUNCIL TAX BAND C

Robert Luff & Co are delighted to offer this fabulous family FULLY FURNISHED property forming part of the superb Mews Development which has been built to an exacting standard. Three bedrooms both with and one having an en-suite shower room. Stunning kitchen / diner with all appliances, table and chairs, family bathroom, downstairs cloakroom / WC. The property comes with an allocated parking space and also has a private west facing rear patio garden.