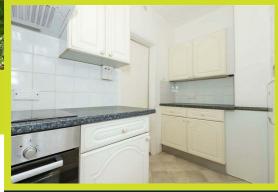

## Accommodation

Entrance Hall

Living Area

Kitchen Fridge/Freezer. Built in oven & hob. Washer/Dryer.

Bedroom One

Bedroom Two

Bedroom Three/Study

Bathroom