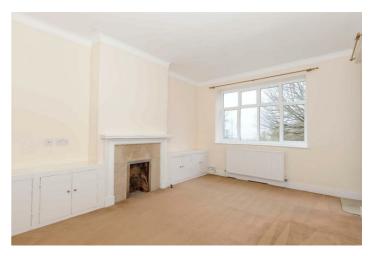

## Accommodation

Entrance Hall

Living Area

Kitchen Fridge/Freezer. Built in oven & hob. Washer/Dryer.

Bedroom One

Bedroom Two

Bedroom Three/Study

Bathroom