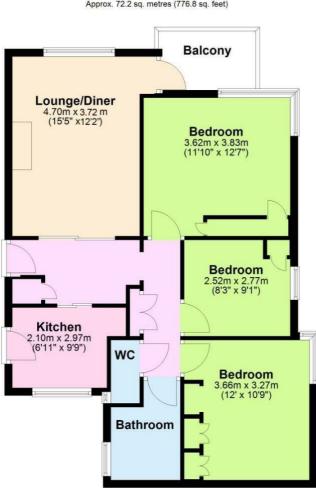

Total area: approx. 72.2 sq. metres (776.8 sq. feet)

The information provided about this property does not constitute or form any part of an offer or contract, nor may it be regarded as representations. All interested parties must verify accuracy and your solicitor must verify tenure/lease information, fixtures and fittings and, where the property has been extended/converted, planning/building regulation consents. All dimensions are approximate and quoted for guidance only as are floor plans which are not to scale and their accuracy cannot be confirmed. References to appliances and/or services does not imply that they are necessarily in working order or fit for the purpose.

30 Guildbourne Centre, Worthing, West Sussex, BN11 1LZ T: 01903 331247 E: info@robertluff.co.uk www.robertluff.co.uk

Floor Plan Approx. 72.2 sq. metres (776.8 sq. feet)