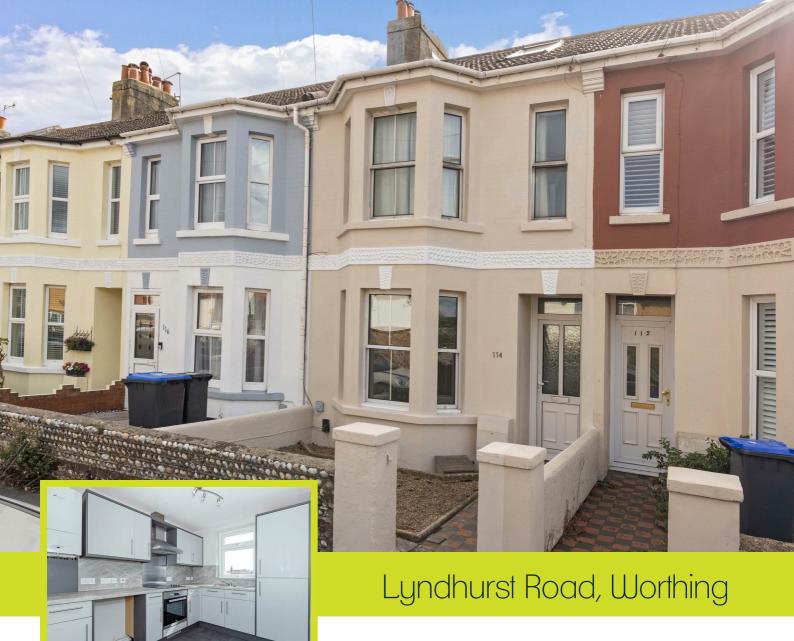

Asking Price £220,000 Share of Freehold First Floor Flat

Two Bedrooms

Southerly Aspect Lounge
NO CHAIN

Modern Kitchen

Council Tax Band - A

 Central Worthing Location.

• EPC Rating - C

We are delighted to offer to the market this beautifully presented two-bedroom first floor flat, ideally situated in this popular central Worthing location close to town centre shops, restaurants, the seafront, Worthing hospital, and Splash Point Leisure Centre. The property comprises over two floors: a communal entrance hallway, an inner hallway, a spacious southerly aspect lounge, a modern kitchen, two bedrooms, and a family bathroom. The property benefits from gas-fired central heating, double glazing throughout, and having no chain.

# Kitchen 10'2" x 7'6" (3.10 x 2.30)

Range of grey fronted base and wall units. Marble effect working surfaces incorporating a stainless steel sink with mixer tap. Electric Beko oven and four ring hob with extractor fan over. Integrated fridge/freezer. Space for further appliances. Wall mounted Worcester boiler. Double glazed window.