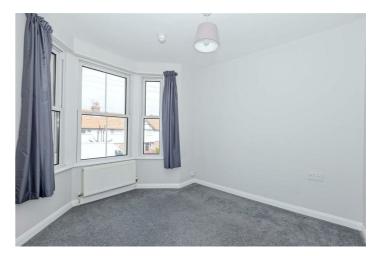

## Bedroom One 9'10" x 8'9" (3.02 x 2.68)

Radiator. Bay window with sash style double glazed windows.