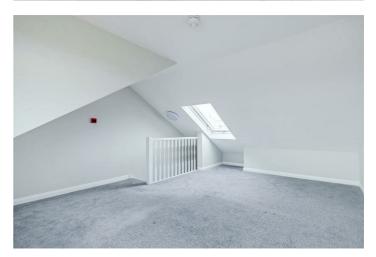

### Bedroom Two 15'8" x 12'6" (4.80 x 3.82)

Radiator. Double glazed velux style window. Further double glazed window with southerly views.