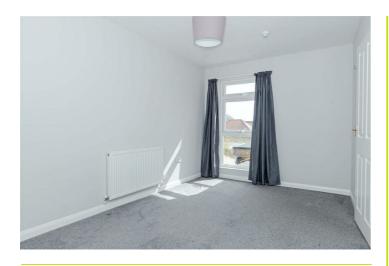

## Bedroom One 9'10" x 8'9" (3.02 x 2.68)

Radiator. Bay window with sash style double glazed windows.