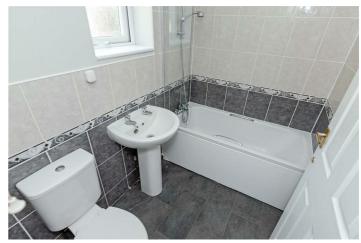

#### Bathroom

Panel enclosed bath with handles. Mixer tap and shower attachment. Pedestal wash hand basin. Low level flush WC. Tiled splashback walls. Frosted double glazed window. Extractor fan. Radiator.