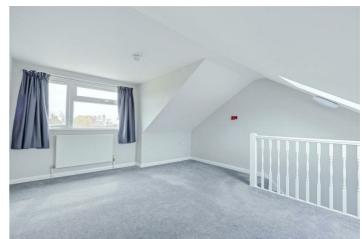

### Bedroom Two 15'8" x 12'6" (4.80 x 3.82)

Radiator. Double glazed velux style window. Further double glazed window with southerly views.