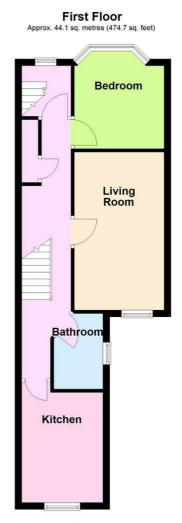

# Kitchen 10'2" x 7'6" (3.10 x 2.30)

Range of grey fronted base and wall units. Marble effect working surfaces incorporating a stainless steel sink with mixer tap. Electric Beko oven and four ring hob with extractor fan over. Integrated fridge/freezer. Space for further appliances. Wall mounted Worcester boiler. Double glazed window.

## Living Room 14'11" x 8'10" (4.57 x 2.71)

TV point. Radiator. Double glazed window with southerly aspect.

## Bedroom One 9'10" x 8'9" (3.02 x 2.68)

Radiator. Bay window with sash style double glazed windows.

#### Bathroom

Panel enclosed bath with handles. Mixer tap and shower attachment. Pedestal wash hand basin. Low level flush WC. Tiled splashback walls. Frosted double glazed window. Extractor fan. Radiator.

## Inner Hallway

Double glazed sash style window. Stairs to:

#### Tenure

Leasehold - Share Of Freehold Approximately 998 years remaining on lease

Total area: approx. 73.8 sq. metres (794.0 sq. feet)

The information provided about this property does not constitute or form any part of an offer or contract, nor may it be regarded as representations. All interested parties must verify accuracy and your solicitor must verify tenure/lease information, fixtures and fittings and, where the property has been extended/converted, planning/building regulation consents. All dimensions are approximate and quoted for guidance only as are floor plans which are not to scale and their accuracy cannot be confirmed. References to appliances and/or services does not imply that they are necessarily in working order or fit for the purpose.