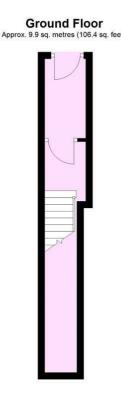

# Communal Entrance Hallway

Front door. Stairs to first floor. Loft hatch. Wall mounted boiler controls and electric consumer unit. Under stairs storage cupboard.

#### Tenure

Leasehold - Share Of Freehold Approximately 998 years remaining on lease

Total area: approx. 73.8 sq. metres (794.0 sq. feet)

The information provided about this property does not constitute or form any part of an offer or contract, nor may it be regarded as representations. All interested parties must verify accuracy and your solicitor must verify tenure/lease information, fixtures and fittings and, where the property has been extended/converted, planning/building regulation consents. All dimensions are approximate and quoted for guidance only as are floor plans which are not to scale and their accuracy cannot be confirmed. References to appliances and/or services does not imply that they are necessarily in working order or fit for the purpose.