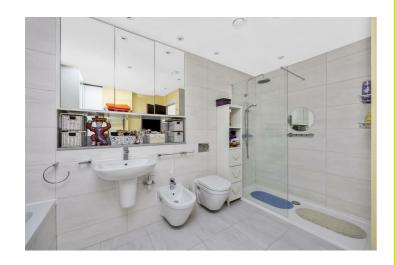

## En-Suite

Panel enclosed bath with chrome mixer tap and shower attachment. Feature chrome hand rail. Wall mounted wash hand basin with matching chrome mixer tap. Bidet. Concealed low level flush WC. Walk-in glass shower enclosure with chrome mixer tap and floating head. Additional chrome hand rail. Fitted storage cupboard with mirror fronted doors. Wall mounted chrome heated towel rail. Range of mirror fronted vanity units. Tiled floors. Skimmed ceiling with spotlights.