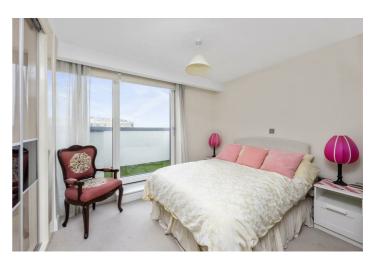

### Bedroom Two

Range of extensive fitted wardrobes with hanging space and shelving. Underfloor heating. Double glazed tilt and turn window and door opening out onto the terrace and enjoying rooflop views.

## Bedroom Three

Double glazed tilt and turn window/door opening out onto the terrace. Fitted wardrobes with hanging space and shelving. Further built in cupboard housing boiler. Telephone point. TV point. Skimmed ceiling.