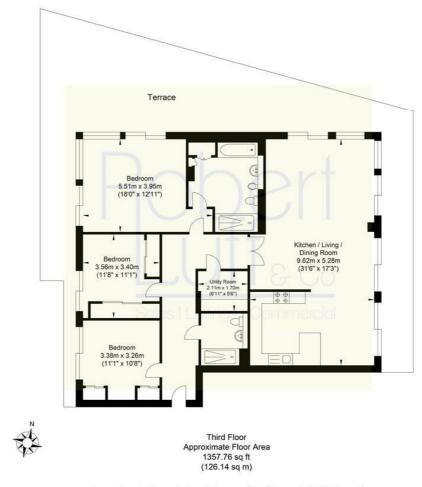

# **Marine Parade**

Approximate Gross Internal Area = 126.14 sq m / 1357.76 sq ft Illustration for identification purposes only, measurements are approximate, not to scale.

The information provided about this property does not constitute or form any part of an offer or contract, nor may it be regarded as representations. All interested parties must verify accuracy and your solicitor must verify tenure/lease information, fixtures and fittings and, where the property has been extended/converted, planning/building regulation consents. All dimensions are approximate and quoted for guidance only as are floor plans which are not to scale and their accuracy cannot be confirmed. References to appliances and/or services does not imply that they are necessarily in working order or fit for the purpose.