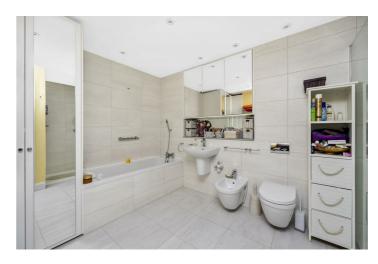

#### **Bathroom**

Beautifully finished bathroom with walk-in glass shower enclosure. Chrome hand rail. Wall mounted wash hand basin with matching chrome mixer tap. Concealed low level flush WC with. Wall mounted heated chrome towel rail. Shaving point. Mirror fronted eye level vanity unit. Partially tiled walls. Skimmed ceilings with spotlights.