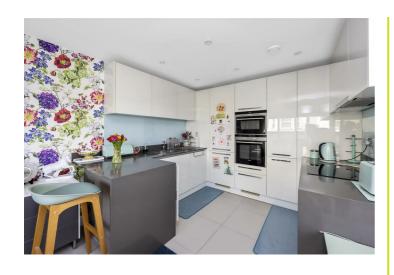

#### Kitchen

One and a half bowl stainless steel 'Franke' sink unit with 'Franke' matching mixer tap and drainer inset to a quartz work surface. High gloss matching range of wall and base units. Built in eye level 'Siemens' double oven. 'Siemens' four ring hob with integrated extractor fan above. Matching 'Siemens' integrated dishwasher. Extended breakfast bar with space for stools. Integrated fridge/freezer. Matching quartz splashback with fully tiled floor