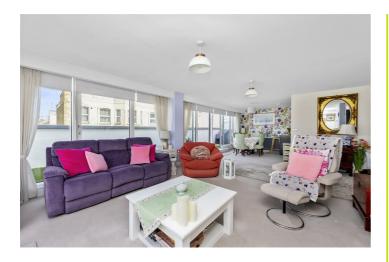

# Lounge/Dining Room

A stunning dual aspect room with beautiful views out to sea and across the roof tops over the Downs. TV point. Wall mounted thermostat. Space for furniture. Space for formal dining room table and chairs. Skimmed ceiling. Four sets of double glazed tilt and turn windows/doors opening out onto the terrace.