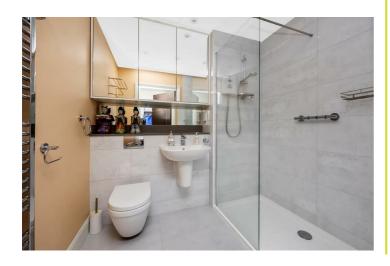

## En-Suite

Panel enclosed bath with chrome mixer tap and shower attachment. Feature chrome hand rail. Wall mounted wash hand basin with matching chrome mixer tap. Bidet. Concealed low level flush WC. Walk-in glass shower enclosure with chrome mixer tap and floating head. Additional chrome hand rail. Fitted storage cupboard with mirror fronted doors. Wall mounted chrome heated towel rail. Range of mirror fronted vanity units. Tiled floors. Skimmed ceiling with spotlights.