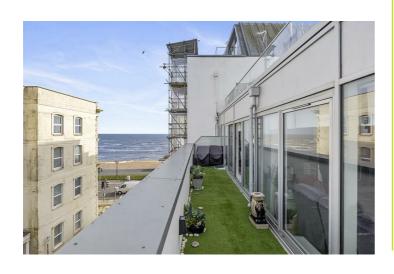

## **Roof Terrace**

A stunning wraparound terrace allowing you to enjoy the sun all day with beautiful views out to sea and north across the Downs. The terrace is laid to astro for the ease of maintenance, providing the ideal entertainment space for the family with a large west facing seating area that captures the sun until it sets.

# Lounge/Dining Room

A stunning dual aspect room with beautiful views out to sea and across the roof tops over the Downs. TV point. Wall mounted thermostat. Space for furniture. Space for formal dining room table and chairs. Skimmed ceiling. Four sets of double glazed tilt and turn windows/doors opening out onto the terrace.