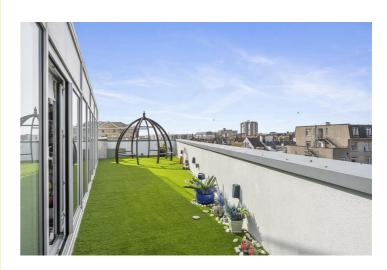

## **Roof Terrace**

A stunning wraparound terrace allowing you to enjoy the sun all day with beautiful views out to sea and north across the Downs. The terrace is laid to astro for the ease of maintenance, providing the ideal entertainment space for the family with a large west facing seating area that captures the sun until it sets.