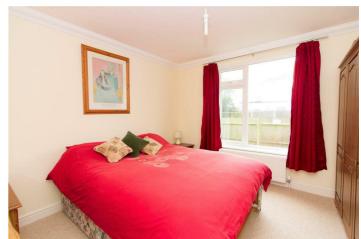

# Bedroom One 10'9" x 10'9" (3.28 x 3.28)

Double glazed rear aspect window overlooking the rear garden. Double radiator.