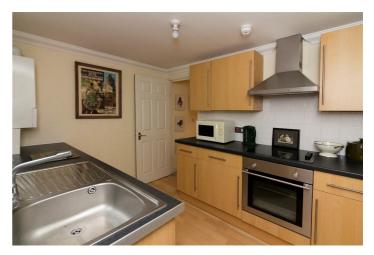

# Kitchen 9'7" x 7'7" (2.92 x 2.31 (2.91 x 2.32))

Double glazed side aspect window and double glazed side aspect door leading to side garden. Matching wall and base units with a stainless steel sink and drainer with mixer tap. Built in electric oven, electric hob and extractor hood above. Space/plumbing for a washing machine. Built in fridge. Wall mounted gas combi boiler.