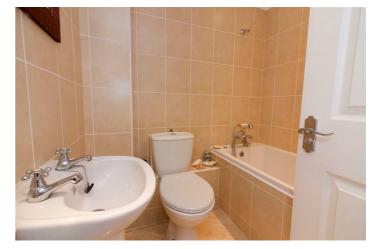

#### **Bathroom**

Tiled bath with a shower attachment. Low level WC. Pedestal wash hand basin. Towel radiator. Extractor fan.