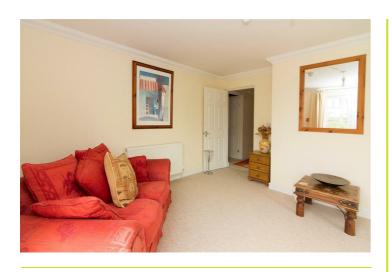

# Living/Dining Room $14'10" \times 12'10" (4.52 \times 3.91)$

Double glazed double doors leading to the side garden. Double radiator. Door leading to: