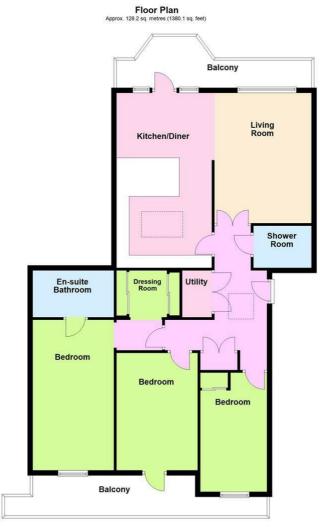

#### **Accommodation**

# Lift To Property

#### Large Entrance Hallway

Video phone entry system. Wall mounted thermostat control. Large utility cupboard with shelving, Combi boiler, washing machine and tumble dryer. Skylight.

# Kitchen/ Diner 20'8" x 12'1" (6.31 x 3.69)

Wall mounted thermostat. Skylight. Quartz worktops, splashback, and matching reveals. Soft closing wall, base and draw units. Miele electric hob and integrated counter sunk extractor fan. Miele integrated double oven and microwave grill. Integrated dishwasher and fridge/ freezer. Double glazed doors onto a large South facing balcony.

#### Lounge 16'10" x 12'9" (5.14 x 3.91)

Spotlights. Double glazed South facing windows with beautiful sea views.

## Bedroom One 19'2" x 10'5" (5.85 x 3.18)

Double glazed window. Walk in wardrobe with rails, spotlights, shelving and floor to ceiling mirrors. Door to:

#### En-Suite

Full ceramic tiling. Walk in shower with wall mounted shower attachment and rainfall shower head. Wall hung WC and basin. Wall mounted heated towel rail. Tile enclosed bath. Mirrored cupboards with down lights. Spotlights.

## Bedroom Two 15'5" x 10'5" (4.71 x 3.20)

Double glazed door to balcony overlooking the South Downs. Fitted wardrobes with shelving and rail.

## Bedroom Three 15'4" x 8'7" (4.69 x 2.63)

Double glazed window. Fitted wardrobes with shelving and rail.

# Bathroom 7'5" x 5'3" (2.28 x 1.62)

Integrated basin and low level flush WC. Wall mounted heated towel rail. Tiled walls. Wall mirror. Walk in shower cubicle with wall mounted Mira electric shower. Spotlights. Shaver point.

#### **Balconies**

Spacious South Facing Balcony with beautiful sea views. Further full width balcony with stunning views of the South Downs.

#### Tenure

Remainder of 999 year lease.

Annual maintenance - £6,400 annually. £3,200 paid six monthly.

Total area: approx. 128.2 sq. metres (1380.1 sq. feet)

The information provided about this property does not constitute or form any part of an offer or contract, nor may it be regarded as representations. All interested parties must verify accuracy and your solicitor must verify tenure/lease information, fixtures and fittings and, where the property has been extended/converted, planning/building regulation consents. All dimensions are approximate and quoted for guidance only as are floor plans which are not to scale and their accuracy cannot be confirmed. References to appliances and/or services does not imply that they are necessarily in working order or fit for the purpose.