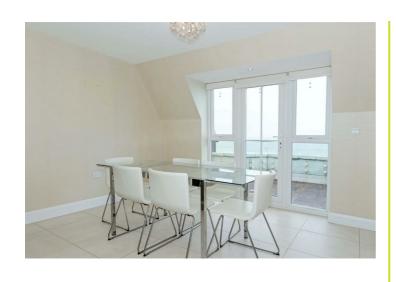

# Kitchen/ Diner 20'8" x 12'1" (6.31 x 3.69)

Wall mounted thermostat. Skylight. Quartz worktops, splashback, and matching reveals. Soft closing wall, base and draw units. Miele electric hob and integrated counter sunk extractor fan. Miele integrated double oven and microwave grill. Integrated dishwasher and fridge/ freezer. Double glazed doors onto a large South facing balcony.

#### **Balconies**

Spacious South Facing Balcony with beautiful sea views. Further full width balcony with stunning views of the South Downs.