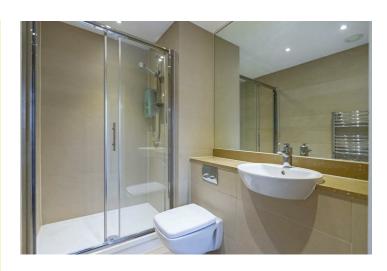

#### En-Suite

Full ceramic tiling. Walk in shower with wall mounted shower attachment and rainfall shower head. Wall hung WC and basin. Wall mounted heated towel rail. Tile enclosed bath. Mirrored cupboards with down lights. Spotlights.

# Bathroom 7'5" x 5'3" (2.28 x 1.62)

Integrated basin and low level flush WC. Wall mounted heated towel rail. Tiled walls. Wall mirror. Walk in shower cubicle with wall mounted Mira electric shower. Spotlights. Shaver point.