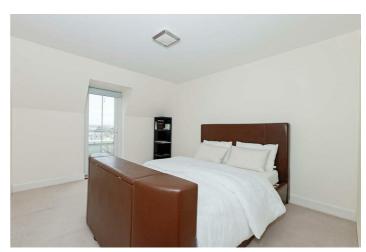

## Bedroom One 19'2" x 10'5" (5.85 x 3.18)

Double glazed window. Walk in wardrobe with rails, spotlights, shelving and floor to ceiling mirrors. Door to:

## Bedroom Two 15'5" x 10'5" (4.71 x 3.20)

Double glazed door to balcony overlooking the South Downs. Fitted wardrobes with shelving and rail.

## Bedroom Three 15'4" x 8'7" (4.69 x 2.63)

Double glazed window. Fitted wardrobes with shelving and rail.