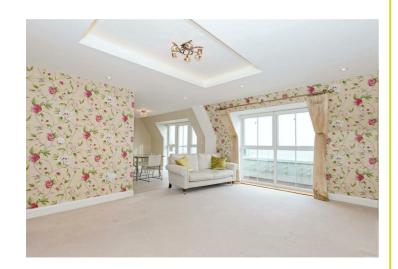

#### Lounge 16'10" x 12'9" (5.14 x 3.91)

Spotlights. Double glazed South facing windows with beautiful sea views.

#### **Balconies**

Spacious South Facing Balcony with beautiful sea views. Further full width balcony with stunning views of the South Downs.