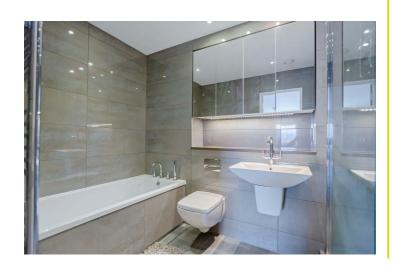

#### En-Suite

Full ceramic tiling. Walk in shower with wall mounted shower attachment and rainfall shower head. Wall hung WC and basin. Wall mounted heated towel rail. Tile enclosed bath. Mirrored cupboards with down lights. Spotlights.

# Bathroom 7'5" x 5'3" (2.28 x 1.62)

Integrated basin and low level flush WC. Wall mounted heated towel rail. Tiled walls. Wall mirror. Walk in shower cubicle with wall mounted Mira electric shower. Spotlights. Shaver point.