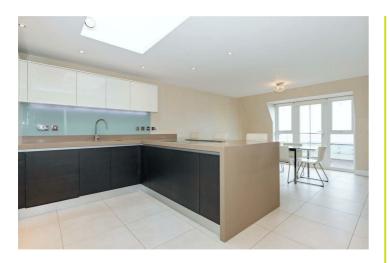

# Kitchen/ Diner 20'8" x 12'1" (6.31 x 3.69)

Wall mounted thermostat. Skylight. Quartz worktops, splashback, and matching reveals. Soft closing wall, base and draw units. Miele electric hob and integrated counter sunk extractor fan. Miele integrated double oven and microwave grill. Integrated dishwasher and fridge/ freezer. Double glazed doors onto a large South facing balcony.