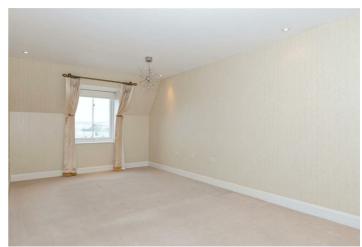

## Bedroom Two 15'5" x 10'5" (4.71 x 3.20)

Double glazed door to balcony overlooking the South Downs. Fitted wardrobes with shelving and rail.

## Bedroom Three 15'4" x 8'7" (4.69 x 2.63)

Double glazed window. Fitted wardrobes with shelving and rail.