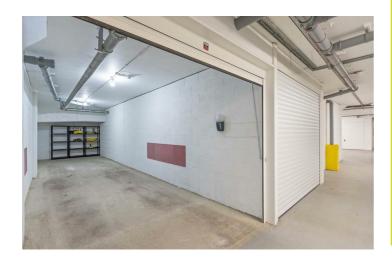

(4.71 x 3.20)

Double glazed door to balcony overlooking the South Downs. Fitted wardrobes with shelving and rail.

## Bedroom Three 15'4" x 8'7" (4.69 x 2.63)

Double glazed window. Fitted wardrobes with shelving and rail.

# Bathroom 7'5" x 5'3" (2.28 x 1.62)

Integrated basin and low level flush WC. Wall mounted heated towel rail. Tiled walls. Wall mirror. Walk in shower cubicle with wall mounted Mira electric shower. Spotlights. Shaver point.

#### **Balconies**

Spacious South Facing Balcony with beautiful sea views. Further full width balcony with stunning views of the South Downs.

#### Garage

Double Length. Up and over door. Space for multiple vehicles.

#### Tenure

Remainder of 999 year lease.

Annual maintenance - £6,400 annually. £3,200 paid six monthly.



























Total area: approx. 128.2 sq. metres (1380.1 sq. feet)



The information provided about this property does not constitute or form any part of an offer or contract, nor may it be regarded as representations. All interested parties must verify accuracy and your solicitor must verify tenure/lease information, fixtures and fittings and, where the property has been extended/converted, planning/building regulation consents. All dimensions are approximate and quoted for guidance only as are floor plans which are not to scale and their accuracy cannot be confirmed. References to appliances and/or services does not imply that they are necessarily in working order or fit for the purpose.