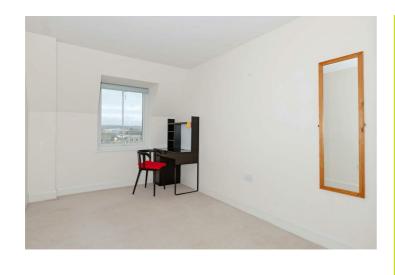

## Bedroom One 19'2" x 10'5" (5.85 x 3.18)

Double glazed window. Walk in wardrobe with rails, spotlights, shelving and floor to ceiling mirrors. Door to:

## Bedroom Three 15'4" x 8'7" (4.69 x 2.63)

Double glazed window. Fitted wardrobes with shelving and rail.