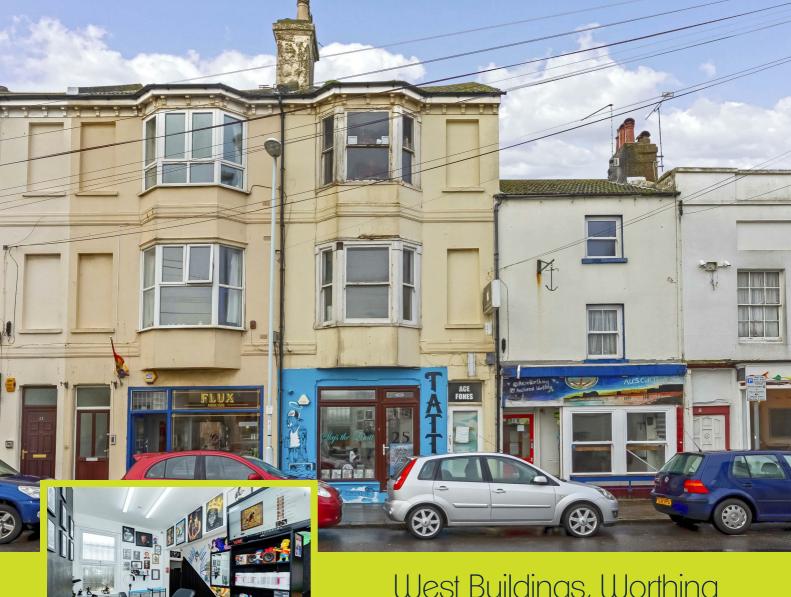

# West Buildings, Worthing

- Attractive Window Frontage
- · Located in Worthing's Town Centre
- Freehold Investment Opportunity Plenty of Town Centre Parking
- No Business Rates Payable
- · Let To Long term Tenant

- Yards from the Beach
- · Busy Promenade with Plenty of Foot Fall
- Nearby
- EPC Rating D
- · Council Tax Band A

We are delighted to offer to market this rarely available freehold shop situated in this busy promenade just yards from the beach and town centre shops with easy access parking nearby and plenty of foot full. The unit offers mixed use and is let to a long term tenant.