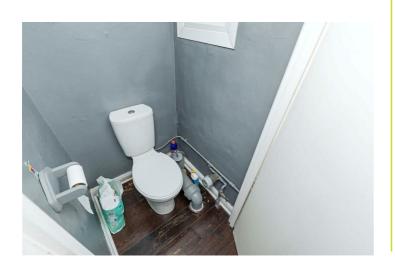

#### W/C

Frosted double glazed window, low level flush w/c, wash hand basin set into vanity unit.