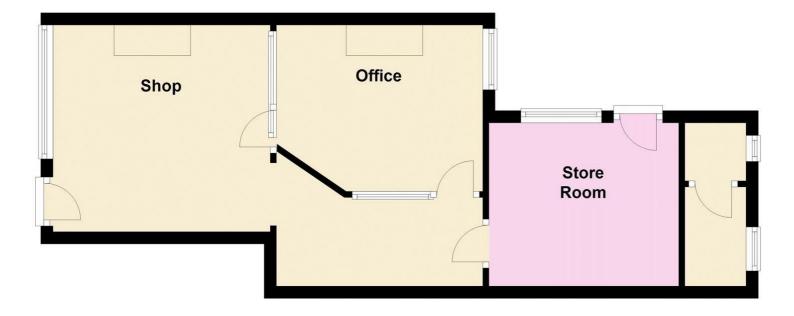

### Accommodation

### Front Shop 11'1" x 11'1" (3.38 x 3.38)

Double glazed display window and door, laminate wood flooring, telephone point, serving counter, door leading into;

#### Service Area 11'2" max x 8'9" (3.40 max x 2.67)

Frosted double glazed window, telephone point, laminate wood flooring.

### Storage Room 10'0" x 8'9" (3.05 x 2.67)

Frosted double glazed window, laminate wood flooring, door to rear and door leading into;

#### W/C

Frosted double glazed window, low level flush w/c, wash hand basin set into vanity unit.

#### Outside

Patio area with gate to rear access pathway.