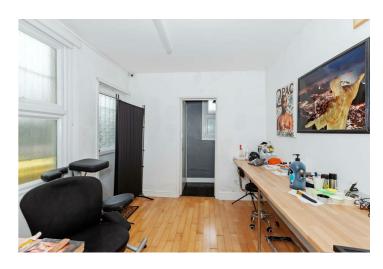

### Storage Room 10'0" x 8'9" (3.05 x 2.67)

Frosted double glazed window, laminate wood flooring, door to rear and door leading into;