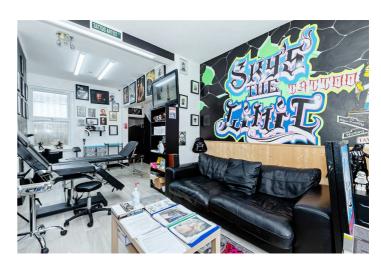

- Yards from the Beach
- · Busy Promenade with Plenty of Foot Fall
- Nearby
- EPC Rating D
- · Council Tax Band A

We are delighted to offer to market this rarely available freehold shop situated in this busy promenade just yards from the beach and town centre shops with easy access parking nearby and plenty of foot full. The unit offers mixed use and is let to a long term tenant.

### Front Shop 11'1" x 11'1" (3.38 x 3.38)

Double glazed display window and door, laminate wood flooring, telephone point, serving counter, door leading into;