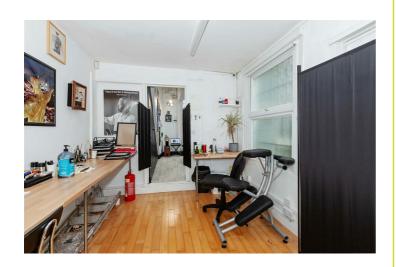

#### Service Area 11'2" max x 8'9" (3.40 max x 2.67)

Frosted double glazed window, telephone point, laminate wood flooring.

### Storage Room 10'0" x 8'9" (3.05 x 2.67)

Frosted double glazed window, laminate wood flooring, door to rear and door leading into;