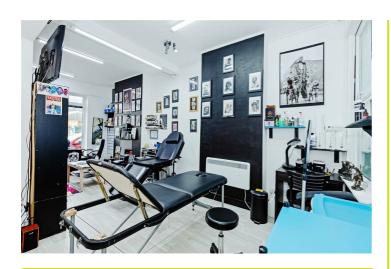

### Front Shop 11'1" x 11'1" (3.38 x 3.38)

Double glazed display window and door, laminate wood flooring, telephone point, serving counter, door leading into;

#### Service Area 11'2" max x 8'9" (3.40 max x 2.67)

Frosted double glazed window, telephone point, laminate wood flooring.