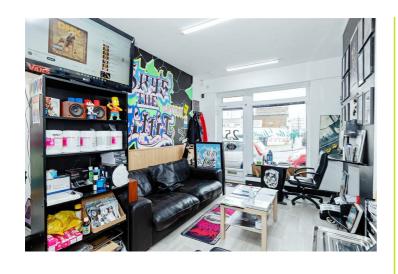

### Storage Room 10'0" x 8'9" (3.05 x 2.67)

Frosted double glazed window, laminate wood flooring, door to rear and door leading into;

#### W/C

Frosted double glazed window, low level flush w/c, wash hand basin set into vanity unit.