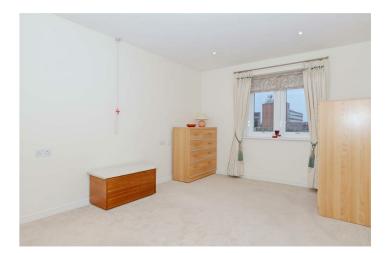

# Double Bedroom 14'9" x 10'0" (4.51 x 3.07)

Double glazed window with Southerly aspect. Wall mounted electric heater. Down lights. Large wardrobe with hanging and shelf. Telephone point. Emergency pull cord. Dimmer switch.