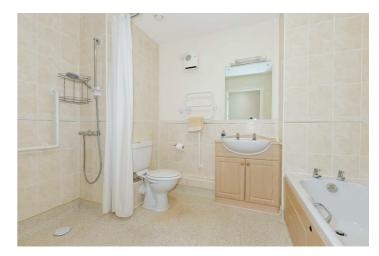

# Bathroom 9'7" x 6'9" (2.93 x 2.07)

Wood panel enclosed bath with handles. Basin set in a vanity unit. Low level flush WC. Tiled splash back walls. Light and shaver point. Walk in wet room shower area with fitted shower and tiled walls. Emergency pull cord.