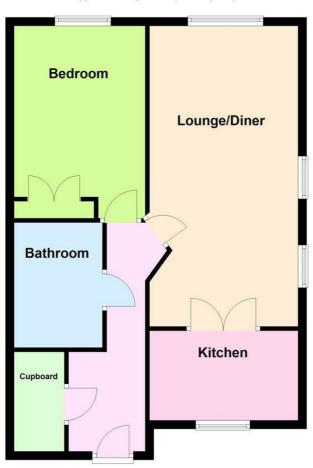

Floor Plan Approx. 63.7 sq. metres (685.4 sq. feet)

Total area: approx. 63.7 sq. metres (685.4 sq. feet)

The information provided about this property does not constitute or form any part of an offer or contract, nor may it be regarded as representations. All interested parties must verify accuracy and your solicitor must verify tenure/lease information, fixtures and fittings and, where the property has been extended/converted, planning/building regulation consents. All dimensions are approximate and quoted for guidance only as are floor plans which are not to scale and their accuracy cannot be confirmed. References to appliances and/or services does not imply that they are necessarily in working order or fit for the purpose.