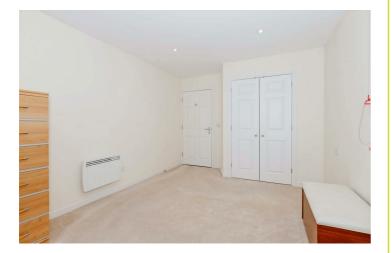

#### Spacious Hallway

Dimplex electric heater. Large walk-in airing cupboard and storage room with slatted shelves and a large immersion tank. Tunstall emergency pull cord system. Door to: