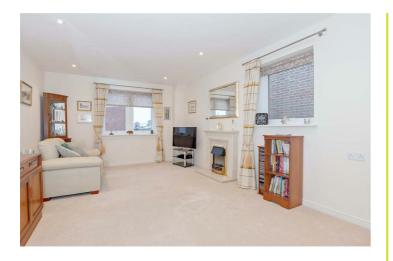

### Lounge/ Diner 23'1" x 11'5" (7.04 x 3.48)

Dual aspect double glazed windows with views of the Connaught Theatre and beyond. Dimplex electric wall heater. Down lights. Dimmer switch. Emergency pull cord. Attractive fireplace with stone effect surround and granite mantel. Space for dining room table. Further Dimplex heater. Double opening doors to: