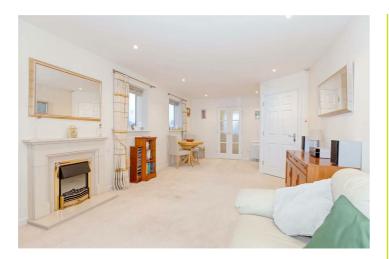

### Lounge/ Diner 23'1" x 11'5" (7.04 x 3.48)

Dual aspect double glazed windows with views of the Connaught Theatre and beyond. Dimplex electric wall heater. Down lights. Dimmer switch. Emergency pull cord. Attractive fireplace with stone effect surround and granite mantel. Space for dining room table. Further Dimplex heater. Double opening doors to: