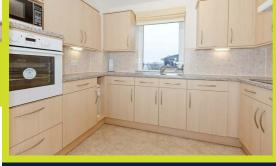

#### Kitchen 11'5" x 6'10" (3.48 x 2.10)

Wide range of fitted light wood fronted base and wall units.Stone effect work tops incorporating a stainless steel sink with mixer tap with flexi hose. Electrolux electric oven. Four ring electric hob. Extractor fan. Tiled splashbacks. Large double glazed window with distant Downland views. Integrated fridge and freezer.