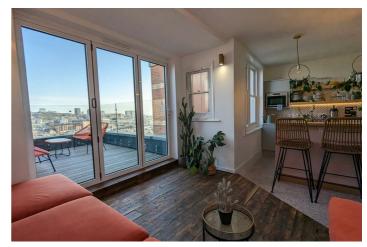

## Queens Road, Brighton

10 PERSON OFFICE

 LOTS OF ADDITIONAL. BENEFITS

· AIR CONDITIONING

 STUNNING ROOF **TERRACE** 

DEDICATED WIFI NETWORK • STARTING PRICE £2000

\*\*Starting Price £2000-£3000\*\*

Robert Luff & Co are delighted bring to market this 10 Person office which is a beaufful period room with exposed brick wall, fireplace, high ceilings, comice and woven vinyl flooring. This room is air conditioned with its own dedicated wifi network - and has views of the hustle and bustle of Queens Rd and the station. Located at the top of Queens Road and willnin a stones throw of Brighton mainline station, the location benefits from a variety of amenifies right on the proverbial doorstep, such as local cafes, bouliques, high street shopping, restaurants, bars, entertainment facilities and much more.