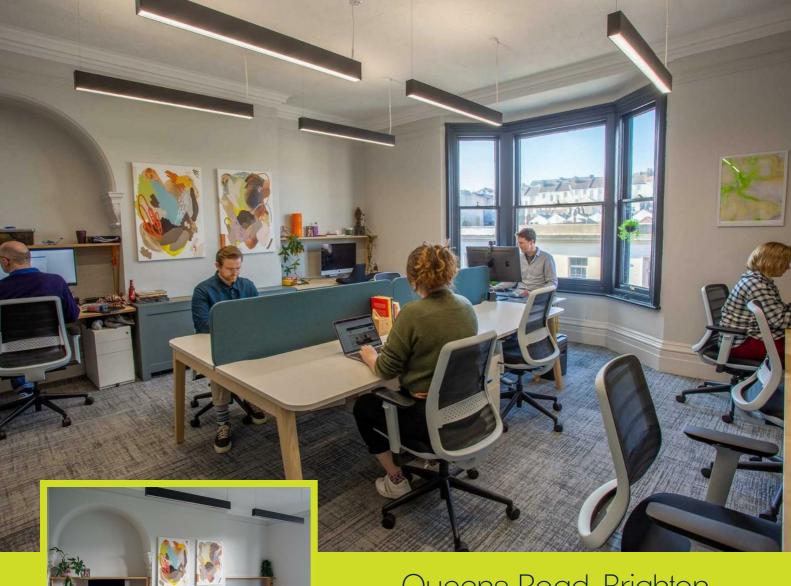

## Queens Road, Brighton

10 PERSON OFFICE

 LOTS OF ADDITIONAL. BENEFITS

· AIR CONDITIONING

 STUNNING ROOF **TERRACE** 

DEDICATED WIFI NETWORK • STARTING PRICE £2000

\*\*Starting Price £2000-£3000\*\*

Robert Luff & Co are delighted bring to market this 10 Person office which is a beaufful period room with exposed brick wall, fireplace, high ceilings, comice and woven vinyl flooring. This room is air conditioned with its own dedicated wifi network - and has views of the hustle and bustle of Queens Rd and the station. Located at the top of Queens Road and willnin a stones throw of Brighton mainline station, the location benefits from a variety of amenifies right on the proverbial doorstep, such as local cafes, bouliques, high street shopping, restaurants, bars, entertainment facilities and much more.