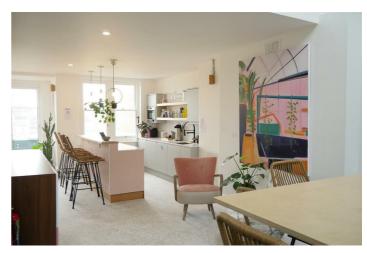

## Queens Road, Brighton

10 PERSON OFFICE

 LOTS OF ADDITIONAL. BENEFITS

· AIR CONDITIONING

 STUNNING ROOF **TERRACE** 

DEDICATED WIFI NETWORK • STARTING PRICE £2000

\*\*Starting Price £2000-£3000\*\*

Robert Luff & Co are delighted bring to market this 10 Person office which is a beaufful period room with exposed brick wall, fireplace, high ceilings, comice and woven vinyl flooring. This room is air conditioned with its own dedicated wifi network - and has views of the hustle and bustle of Queens Rd and the station. Located at the top of Queens Road and willnin a stones throw of Brighton mainline station, the location benefits from a variety of amenifies right on the proverbial doorstep, such as local cafes, bouliques, high street shopping, restaurants, bars, entertainment facilities and much more.