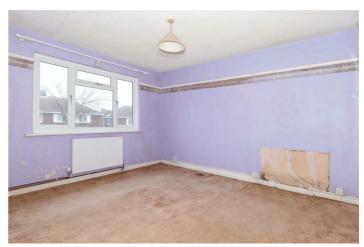

Bedroom One 13'0" x 11'9" (3.97 x 3.59) Double glazed window to front. Radiator. Built in cupboard.

Bedroom Two 13'6" x 12'3" (4.12 x 3.75) Double glazed window to rear. Radiator.