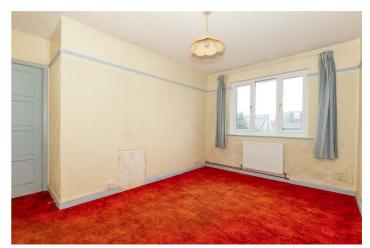

#### Entrance Hallway

Loft access. Radiator. Built in cupboards. Double glazed window to front. NEST thermostat.

Living Room 15'11" x 12'3" (4.86 x 3.75) Double glazed window to front. Radiator. Fireplace. Phone point. TV point.

Bedroom One 13'0" x 11'9" (3.97 x 3.59) Double glazed window to front. Radiator. Built in cupboard.

Bedroom Two 13'6" x 12'3" (4.12 x 3.75) Double glazed window to rear. Radiator.