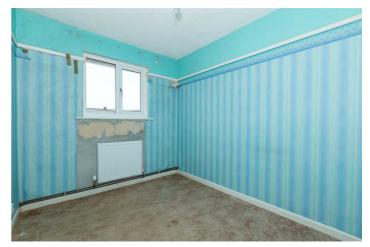

Bedroom One 13'0" x 11'9" (3.97 x 3.59) Double glazed window to front. Radiator. Built in cupboard.

Bedroom Two 13'6" x 12'3" (4.12 x 3.75) Double glazed window to rear. Radiator.

#### Bedroom Three 10'2" x 7'10" (3.11 x 2.40)

Double glazed window to rear. Radiator.