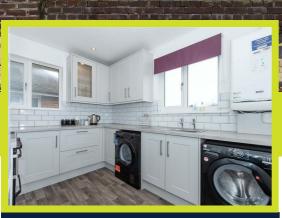

#### Kitchen 10'7" x 10'2" (3.23 x 3.10)

Dual aspect double glazed windows to side and rear. Modern fitted kitchen with range of wall and base units, Electric oven and hob. Washing machine. Sink/ drainer. Cooker with hood. Tumble dryer. Wall mounted combi boiler. Tiled splashback. Fridge/ freezer.