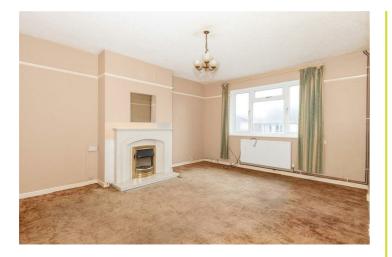

#### Entrance Hallway

Loft access. Radiator. Built in cupboards. Double glazed window to front. NEST thermostat.

Living Room 15'11" x 12'3" (4.86 x 3.75) Double glazed window to front. Radiator. Fireplace. Phone point. TV point.