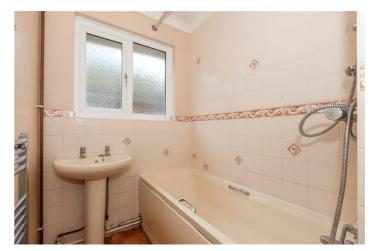

#### Bathroom

Double glazed frosted window to side. Built in cupboard. Panel enclosed bath with shower over. Single pedestal wash hand basin. Wall mounted towel rail.

#### Seperate WC

Double glazed frosted window to side. Low level flush WC.