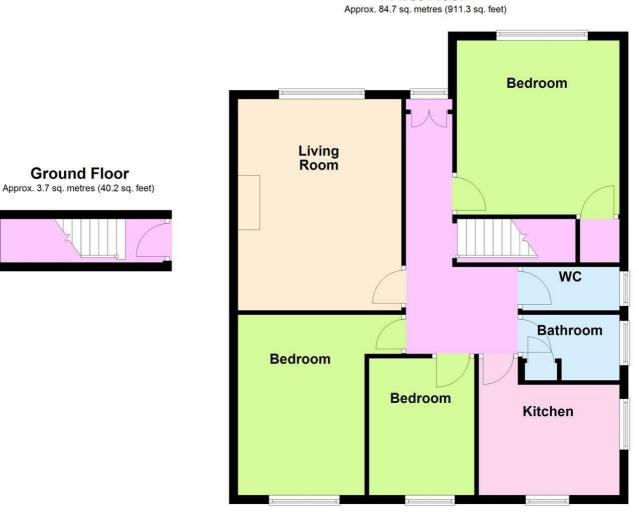

We are delighted to offer to market this first floor flat situated in this favoured West Worthing location close to the popular Goring Road shopping parade, local schools, parks, bus routes and mainline station nearby. Accommodation offers entrance hall, kitchen, living room, modern kitchen, three bedrooms and a family bathroom with separate WC, Other benefits include a spacious rear garden and a garage.

## Accommodation

### Private Entrance

Stairs up to:

#### Entrance Hallway

Loft access. Radiator. Built in cupboards. Double glazed window to front. NEST thermostat.

Living Room 15'11" x 12'3" (4.86 x 3.75) Double glazed window to front. Radiator. Fireplace. Phone point. TV point.

#### Kitchen 10'7" x 10'2" (3.23 x 3.10)

Dual aspect double glazed windows to side and rear. Modern fitted kitchen with range of wall and base units, Electric oven and hob. Washing machine. Sink/ drainer. Cooker with hood. Tumble dryer. Wall mounted combi boiler. Tiled splashback. Fridge/ freezer.

Bedroom One 13'0" x 11'9" (3.97 x 3.59) Double glazed window to front. Radiator. Built in cupboard.

Bedroom Two 13'6" x 12'3" (4.12 x 3.75) Double glazed window to rear. Radiator.

#### Bedroom Three 10'2" x 7'10" (3.11 x 2.40)

Double glazed window to rear. Radiator.

#### Bathroom

Double glazed frosted window to side. Built in cupboard. Panel enclosed bath with shower over. Single pedestal wash hand basin. Wall mounted towel rail.

#### Seperate WC

Double glazed frosted window to side. Low level flush WC.

#### Rear Garden

Wall enclosed. Outside tap. Laid to lawn.

#### Garage

Up and over door. Window to side.

Tenure Years left on lease - 166 Years

Annual Maintenance - £420

Annual Ground Rent - £60

30 Guildbourne Centre, Worthing, West Sussex, BN11-1LZ T: 01903-331247 E: info@robertluff.co.uk www.robertluff.co.uk